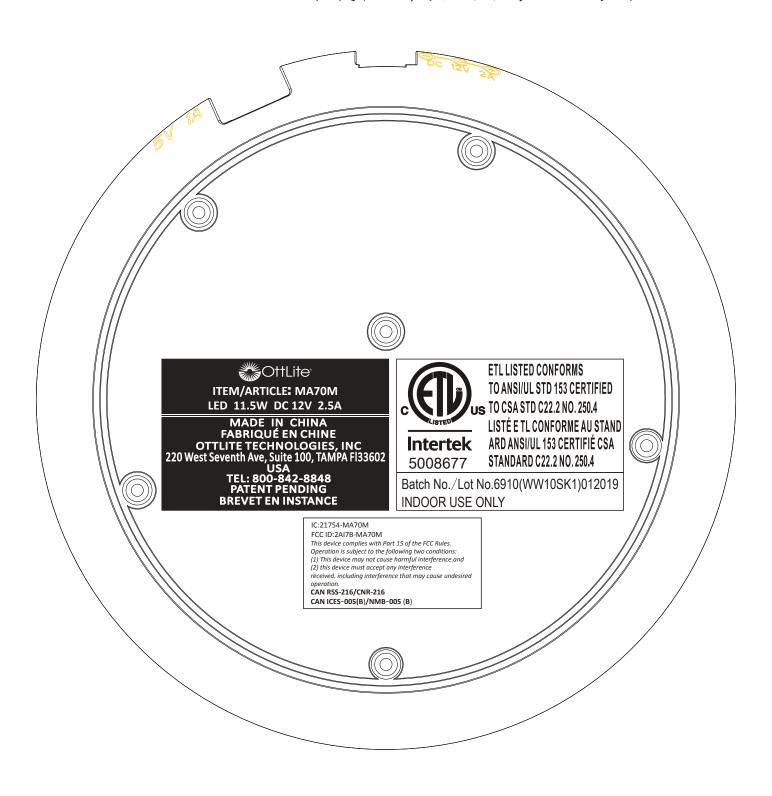

## MA70M 底座贴纸示意图

## 60X40mm

纸材质:黑色消银龙印白字覆光膜,单面背胶

Batch No./Lot No.6910(WW10SK1)012019 INDOOR USE ONLY

## 60X10mm

批号贴纸材质:白色合成纸印黑字覆光膜, 单面背胶,红色规格及日期随订单及生产时间变化 请与我司采购书面确认清楚

ETL贴纸 60X30mm

材质:消银龙印黑字覆光膜,单面背胶

IC.21734-NIA/JUM
This device complies with Part 15 of the FCC Rules.
Operation is subject to the following two conditions:
(1) This device may not cause harmful interference.and
(2) this device must accept any interference received. including interference that may cause undesired

operation.
CAN RSS-216/CNR-216

CAN ICES-005(B)/NMB-005 (B)

## 47X24mm

FCC警告语贴纸材质:消银龙印黑字覆光膜,单面背胶