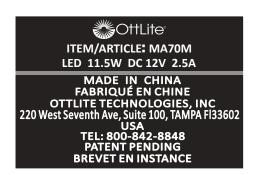

## 60X40mm

纸材质:黑色消银龙印白字覆光膜,单面背胶

Batch No./Lot No.6910(WW10SK1)012019 INDOOR USE ONLY