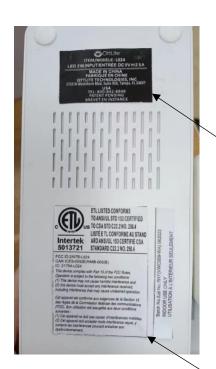

## ITEM/MODELE: L024 LED 2W,INPUT/ENTRÉE DC 9V==2.5A

MADE IN CHINA FABRIQUÉ EN CHINE OTTLITE TECHNOLOGIES, INC 1715 N Westshore Blvd, Suite 950, Tampa, FL 33607

USA
TEL: 800-842-8848
PATENT PENDING
BREVET EN INSTANCE

Size: 50x30mm

## Intertek 5013721

## ETL LISTED CONFORMS

Cert. to CSA Std. C22.2 #250.4 Conforms to UL STD. 153

FCC ID:2AI7B-L024 CAN ICES-005(B)/NMB-005(B)

IC: 21754-L024

This device complies with Part 15 of the FCC Rules.

Operation is subject to the following two conditions:

(1) This device may not cause harmful interference and
(2) this device must accept any interference received, including interference that may cause undesired operation.

Cet appareil est conforme aux exigences de la Section 15 des règles de la Commission fédérale des communications (FCC). Son utilisation est assujettie aux deux conditions suivantes :

(1) Cet appareil ne doit pas causer d'interférences nuisibles
 (2) Cet appareil doit accepter toute interférence reçue, y compris les interférences pouvant entraîner son dysfonctionnement.

Supplied by listed LPS or Class 2 power supply with output DC9V, 2.5A.

Fourni par cotée alimentation LPS ou Class 2 l'alimentation é lectrique avec DC9V, 2.5A.

Date: 2023/06

Size: 50x90mm