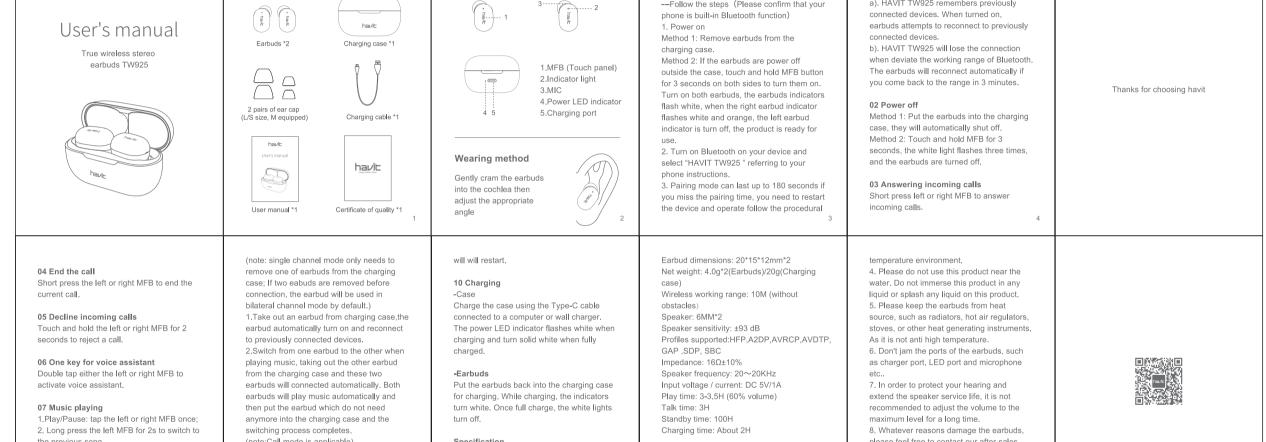

## 材质: 128g双铜纸过哑胶 双面印刷 风琴折

| 正面 | User's manual True wireless stereo earbuds TW925                                                                                                                                                                                                                                                                                                                                                                                                                                                                                                      | Product and accessories  Earbuds *2  Charging case *1  2 pairs of ear cap (L/S size, M equipped)  Charging cable *1  Light Mau/E  User manual  Certificate of quality *1                                                                                                                                                                                                                                                                                                                                                                                                                                                                                                                                                                                                                                                                           | Description of product structure  3                                                                                                                                                                                                                                                                                                                                                                                                                                                                                                    | Basic function  01 Power on,Bluetooth connectionFollow the steps (Please confirm that your phone is built-in Bluetooth function) 1. Power on Method 1: Remove earbuds from the charging case. Method 2: If the earbuds are power off outside the case, touch and hold MFB button for 3 seconds on both sides to turn them on. Turn on both earbuds, the earbuds indicators flash white, when the right earbud indicator flashes white and orange, the left earbud indicator is turn off, the product is ready for use. 2. Turn on Bluetooth on your device and select "HAVIT TW925" referring to your phone instructions. 3. Pairing mode can last up to 180 seconds if you miss the pairing time, you need to restart the device and operate follow the procedural | steps mentioned above.  *Note: a). HAVIT TW925 remembers previously connected devices. When turned on, earbuds attempts to reconnect to previously connected devices. b). HAVIT TW925 will lose the connection when deviate the working range of Bluetooth. The earbuds will reconnect automatically if you come back to the range in 3 minutes.  02 Power off Method 1: Put the earbuds into the charging case, they will automatically shut off. Method 2: Touch and hold MFB for 3 seconds, the white light flashes three times, and the earbuds are turned off.  03 Answering incoming calls Short press left or right MFB to answer incoming calls.                                                                                                                            | Thanks for choosing havit |
|----|-------------------------------------------------------------------------------------------------------------------------------------------------------------------------------------------------------------------------------------------------------------------------------------------------------------------------------------------------------------------------------------------------------------------------------------------------------------------------------------------------------------------------------------------------------|----------------------------------------------------------------------------------------------------------------------------------------------------------------------------------------------------------------------------------------------------------------------------------------------------------------------------------------------------------------------------------------------------------------------------------------------------------------------------------------------------------------------------------------------------------------------------------------------------------------------------------------------------------------------------------------------------------------------------------------------------------------------------------------------------------------------------------------------------|----------------------------------------------------------------------------------------------------------------------------------------------------------------------------------------------------------------------------------------------------------------------------------------------------------------------------------------------------------------------------------------------------------------------------------------------------------------------------------------------------------------------------------------|---------------------------------------------------------------------------------------------------------------------------------------------------------------------------------------------------------------------------------------------------------------------------------------------------------------------------------------------------------------------------------------------------------------------------------------------------------------------------------------------------------------------------------------------------------------------------------------------------------------------------------------------------------------------------------------------------------------------------------------------------------------------|-------------------------------------------------------------------------------------------------------------------------------------------------------------------------------------------------------------------------------------------------------------------------------------------------------------------------------------------------------------------------------------------------------------------------------------------------------------------------------------------------------------------------------------------------------------------------------------------------------------------------------------------------------------------------------------------------------------------------------------------------------------------------------------|---------------------------|
| 反面 | O4 End the call Short press the left or right MFB to end the current call.  O5 Decline incoming calls Touch and hold the left or right MFB for 2 seconds to reject a call.  O6 One key for voice assistant Double tap either the left or right MFB to activate voice assistant.  O7 Music playing  1.Play/Pause: tap the left or right MFB once; 2. Long press the left MFB for 2s to switch to the previous song 3. Long press the right MFB for 2s to switch to the next song  O8 Mono mode (take out any earbuds as a unilateral bluetooth earbud) | (note: single channel mode only needs to remove one of earbuds from the charging case; If two eabuds are removed before connection, the earbud will be used in bilateral channel mode by default.)  1. Take out an earbud from charging case, the earbud automatically turn on and reconnect to previously connected devices.  2. Switch from one earbud to the other when playing music, taking out the other earbud from the charging case and these two earbuds will connected automatically. Both earbuds will play music automatically and then put the earbud which do not need anymore into the charging case and the switching process completes.  (note: Call mode is applicable)  09 Clear the pairing list Take out both earbuds from the charging case and turn them off. And then touch and hold both MFB for 10 seconds, the earbuds | will will restart.  10 Charging -Case Charge the case using the Type-C cable connected to a computer or wall charger. The power LED indicator flashes white when charging and turn solid white when fully charged.  -Earbuds Put the earbuds back into the charging case for charging. While charging, the indicators turn white. Once full charge, the white lights turn off.  Specification Bluetooth Version: V5.1 Earbud Battery: 30mAh*2(Fully charged in 1.5H) Charging case battery: 300mAh Charging case dimension: 55*35*20mm | Earbud dimensions: 20*15*12mm*2 Net weight: 4.0g*2(Earbuds)/20g(Charging case) Wireless working range: 10M (without obstacles) Speaker: 6MM*2 Speaker sensitivity: ±93 dB Profiles supported:HFP,A2DP,AVRCP,AVDTP, GAP,SDP, SBC Impedance: 16Ω±10% Speaker frequency: 20~20KHz Input voltage / current: DC 5V/1A Play time: 3-3.5H (60% volume) Talk time: 3H Standby time: 100H Charging time: About 2H  Warnings 1. Please follow the instruction to operate. 2. Please charge the earbuds with input power below 5V/1A, in order to protect the battery. 3. Please store or use the earbuds in a normal                                                                                                                                                          | temperature environment.  4. Please do not use this product near the water. Do not immerse this product in any liquid or splash any liquid on this product.  5. Please keep the earbuds from heat source, such as radiators, hot air regulators, stoves, or other heat generating instruments.  As it is not anti high temperature.  6. Don't jam the ports of the earbuds, such as charger port, LED port and microphone etc  7. In order to protect your hearing and extend the speaker service life, it is not recommended to adjust the volume to the maximum level for a long time.  8. Whatever reasons damage the earbuds, please feel free to contact our after-sales staff in time rather than repair by yourself. Otherwise, you will accept without after-sales service. |                           |