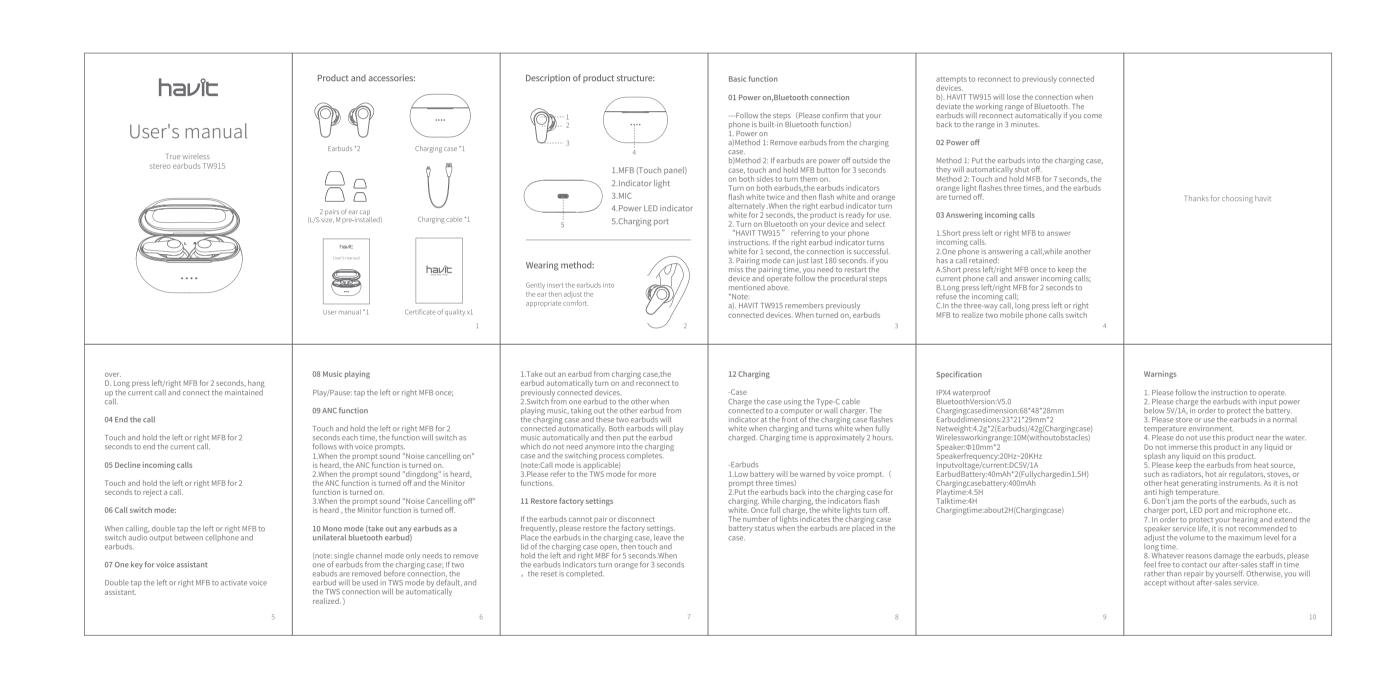

## 材质: 128g双铜纸过哑胶双面印刷 风琴折

印刷色号 C:0 M:0 Y:0 K:70

尺寸: 55 X 77 mm

250克双铜 过哑胶 ■ PANTONE silver c