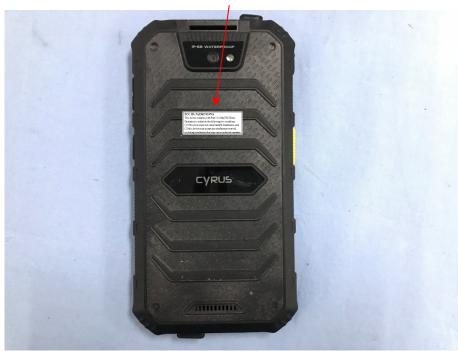

## **EXHIBIT 1 - PRODUCT LABELING**

## **Proposed FCC ID Label Format**

| FCC ID: 2AI3KCS24NA                                        |
|------------------------------------------------------------|
| This device complies with Part 15 of the FCC Rules.        |
| Operation is subject to the following two conditions:      |
| (1) This device may not cause harmful interference, and    |
| (2) this device must accept any interference received,     |
| including interference that may cause undesired operation. |

<u>Specifications</u>: Text is Black in color and justified. Labels are printed in indelible ink on permanent adhesive silk-screened onto the EUT or shall be affixed at a conspicuous location on the EUT.

## **Proposed Label Location on EUT**



FCC ID Label Location