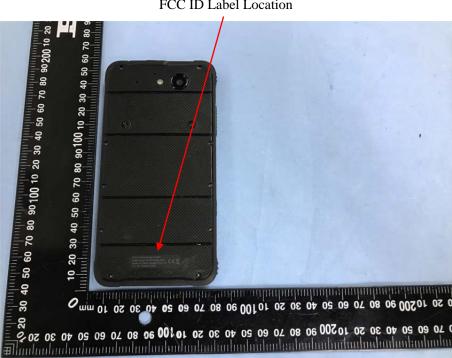

## **EXHIBIT 1 - PRODUCT LABELING**

## **Proposed FCC ID Label Format**

## FCC ID: 2AI3KCS22XA

This device complies with Part 15 of the FCC Rules. Operation is subject to the following two conditions:

- (1) This device may not cause harmful interference, and
- (2) this device must accept any interference received, including interference that may cause undesired operation.

Specifications: Text is Black in color and justified. Labels are printed in indelible ink on permanent adhesive silk-screened onto the EUT or shall be affixed at a conspicuous location on the EUT.

## **Proposed Label Location on EUT**



FCC ID Label Location