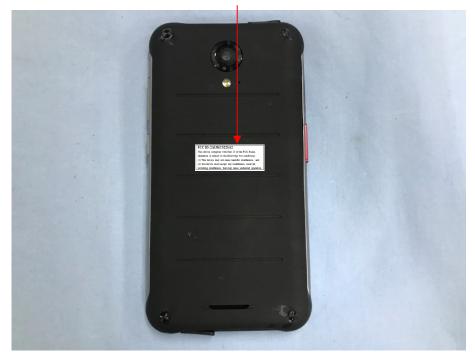

## **EXHIBIT 1 - PRODUCT LABELING**

## **Proposed FCC ID Label Format**

FCC ID: 2AI3KCS22SA2 This device complies with Part 15 of the FCC Rules. Operation is subject to the following two conditions: (1) This device may not cause harmful interference, and (2) this device must accept any interference received, including interference that may cause undesired operation.

<u>Specifications</u>: Text is Black in color and justified. Labels are printed in indelible ink on permanent adhesive silk-screened onto the EUT or shall be affixed at a conspicuous location on the EUT.

## **Proposed Label Location on EUT**



FCC ID Label Location