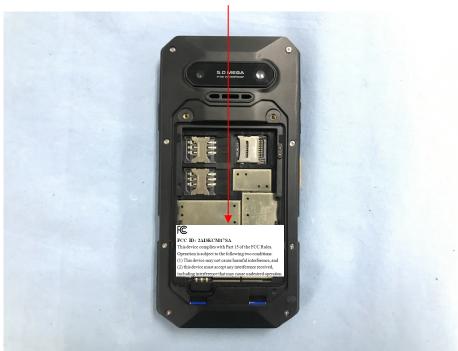

#### **Proposed FCC ID Label Format**

# FC

## FCC ID: 2AI3KCM17SA

This device complies with Part 15 of the FCC Rules. Operation is subject to the following two conditions: (1) This device may not cause harmful interference, and (2) this device must accept any interference received, including interference that may cause undesired operation.

### **Proposed Label Location on EUT**

FCC ID Label Location