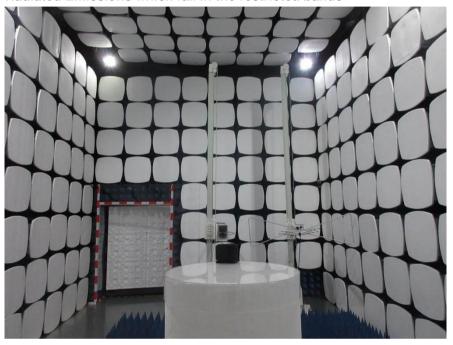

#### **Test Setup Photo**

#### Radiated Emissions which fall in the restricted bands