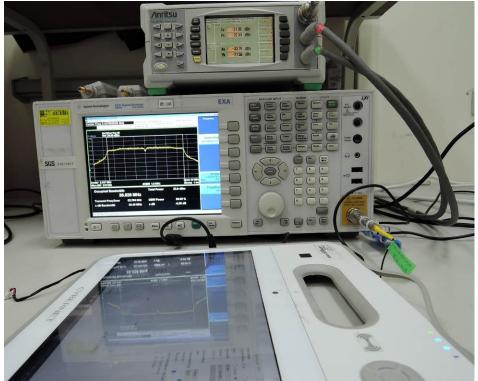

## **Conducted Setup Photo (Measurement at Antenna Port)**

Unless otherwise stated the results shown in this test report refer only to the sample(s) tested and such sample(s) are retained for 90 days only.