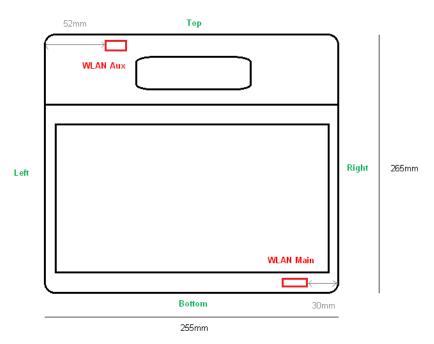

SGS Taiwan Ltd. 台灣檢驗科技股份有限公司

No.134,Wu Kung Road, New Taipei Industrial Park, Wuku District, New Taipei City, Taiwan 24803/新北市五股區新北產業園區五工路 134 號 f (886-2) 2298-0488

Page: 6 of 6

Fig.10 Antenna position of EUT (Front view)