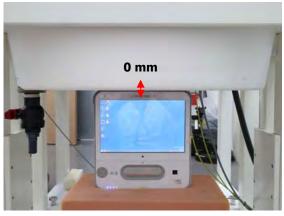

SGS Taiwan Ltd.

No.134,Wu Kung Road, New Taipei Industrial Park, Wuku District, New Taipei City, Taiwan 24803/新北市五股區新北產業園區五工路 134 號

Page: 4 of 6

Body - distance between flat phantom and EUT is 0 mm

Fig.6 EUT Left side to flat phantom