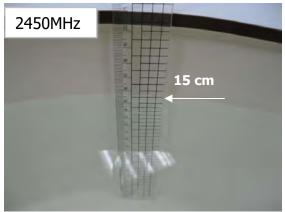

## Photograph of the Tissue Simulant Fluid Liquid Depth

Fig.2.2

Unless otherwise stated the results shown in this test report refer only to the sample(s) tested and such sample(s) are retained for 90 days only.