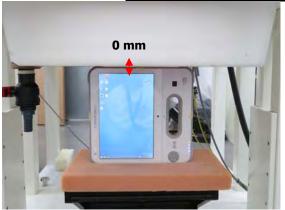

SGS Taiwan Ltd.

No.134,Wu Kung Road, New Taipei Industrial Park, Wuku District, New Taipei City, Taiwan 24803/新北市五股區新北產業園區五工路 134 號

Page: 4 of 6

Body - distance between flat phantom and EUT is 0 mm

Fig.6 EUT Left side to flat phantom