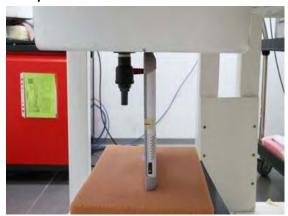

## Photograph of the Tissue Simulant Fluid Liquid Depth

Fig.2.2

Unless otherwise stated the results shown in this test report refer only to the sample(s) tested and such sample(s) are retained for 90 days only.