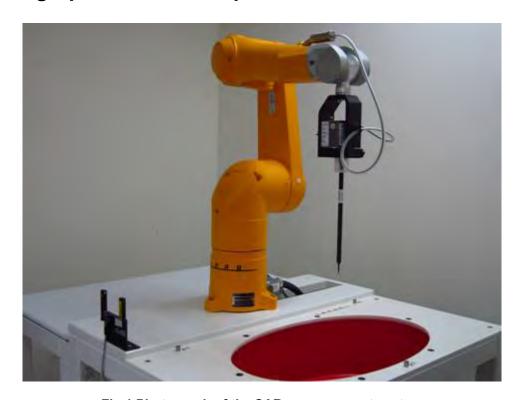

## **APPENDIX** 11. Photographs of Test Setup

Fig.1 Photograph of the SAR measurement system

Unless otherwise stated the results shown in this test report refer only to the sample(s) tested and such sample(s) are retained for 90 days only.