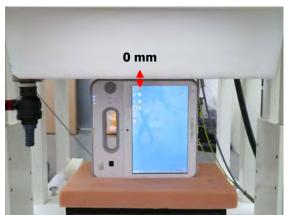

SGS Taiwan Ltd.

No.134,Wu Kung Road, New Taipei Industrial Park, Wuku District, New Taipei City, Taiwan 24803/新北市五股區新北產業園區五工路 134 號

Page: 4 of 6

Body - distance between flat phantom and EUT is 0 mm

Fig.6 EUT Left side to flat phantom