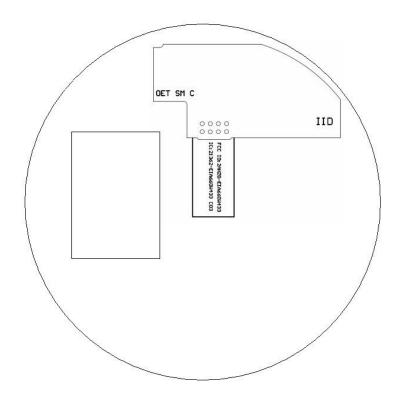

## **Configuration 1**

FCC / IC label attached to radio PCB.

Note: label is placed between solder connector and PCB

PCB Placement in EUT

This document and the data disclosed herein is the property of Innovative Industrial Design and may not be reproduced, used or disclosed in whole or in part without the express written permission of Innovative Industrial Design. All patent, proprietary, design, use, sale, manufacturing and reproduction rights are reserved by Innovative Industrial Design