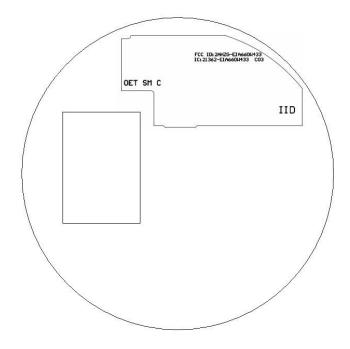

## FCC/IC Label:

Labeling will consist of one of the following configurations:

## **Configuration 1**

FCC / IC label attached to radio PCB.

Note: label is placed between solder connector and PCB



PCB Placement in EUT



This document and the data disclosed herein is the property of Innovative Industrial Design and may not be reproduced, used or disclosed in whole or in part without the express written permission of Innovative Industrial Design. All patent, proprietary, design, use, sale, manufacturing and reproduction rights are reserved by Innovative Industrial Design



## **Configuration 2**

## FCC/IC label printed on PCB



PCB Placement in EUT