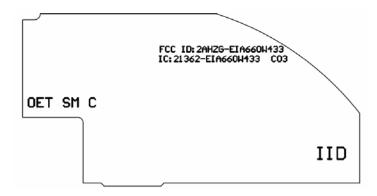

## FCC/IC Label:

Labeling will consist of one of the following configurations:

## **Configuration 1**

FCC / IC label attached to radio PCB.

Note: label is placed between solder connector and PCB



PCB Placement in EUT



This document and the data disclosed herein is the property of Innovative Industrial Design and may not be reproduced, used or disclosed in whole or in part without the express written permission of Innovative Industrial Design. All patent, proprietary, design, use, sale, manufacturing and reproduction rights are reserved by Innovative Industrial Design



## **Configuration 2**

## FCC/IC label printed on PCB



PCB Placement in EUT