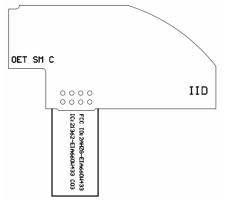

## **Configuration 1**

FCC / IC label attached to radio PCB.

Note: label is placed between solder connector and PCB

PCB Placement in EUT

This document and the data disclosed herein is the property of Innovative Industrial Design and may not be reproduced, used or disclosed in whole or in part without the express written permission of Innovative Industrial Design. All patent, proprietary, design, use, sale, manufacturing and reproduction rights are reserved by Innovative Industrial Design