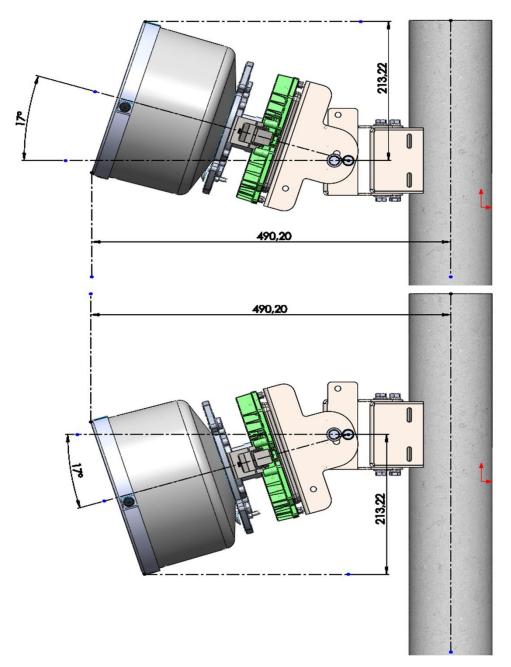

## Omnidirectional Antenna, Continued

Elevation axis (in mm)

HANT2628360V with MTK-DMA-BX mounting kit

## Omnidirectional Antenna, Continued

Azimuth axis (in mm)

HANT2628360V with MTK-DMA-BX mounting kit

- www.intracom-telecom.com -