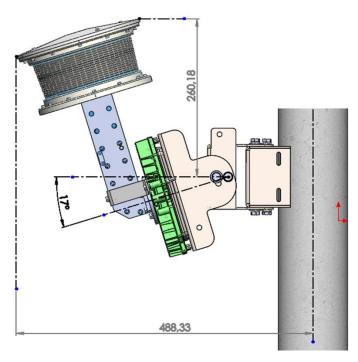

## Omnidirectional Antenna, Continued

Elevation axis (in mm)

HANT2628360V with MTK-DMA-BX mounting kit

## Omnidirectional Antenna, Continued

Azimuth axis (in mm)

HANT2628360V with MTK-DMA-BX mounting kit

- www.intracom-telecom.com -