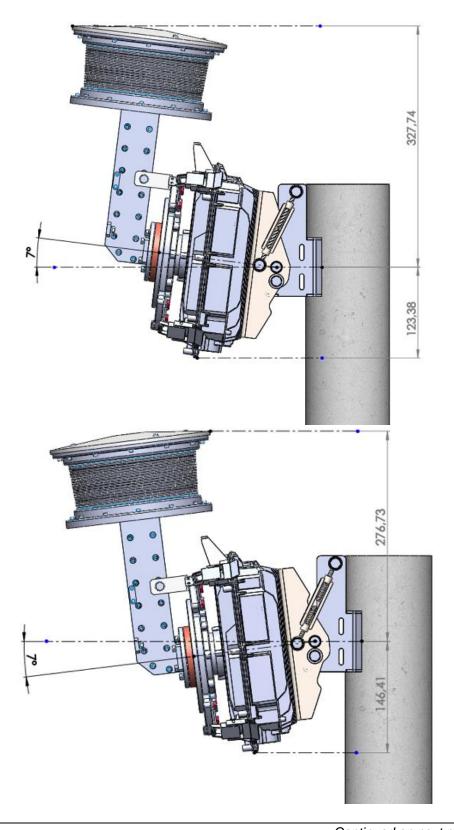

#### HANT2690V-MB or HANT2690H-MB

Elevation axis (in mm)

HANT28180V or HANT28180H with MTK-DMA-BX mounting kit

Azimuth axis (in mm)

HANT28180V or HANT28180H with MTK-DMA-BX mounting kit

Elevation axis (in mm)

#### HANT28180V-MB or HANT28180H-MB

Azimuth axis (in mm)

#### HANT28180V-MB or HANT28180H-MB