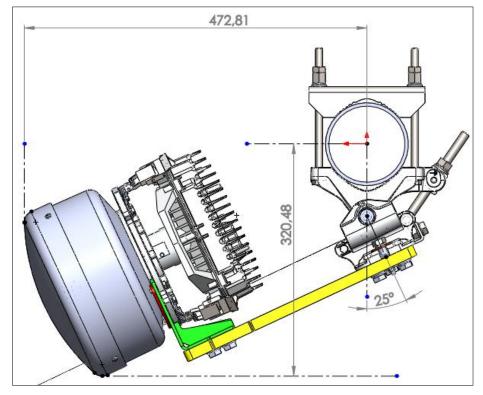

Elevation axis (in mm)

#### HANT2690V-MB or HANT2690H-MB





Azimuth axis (in mm)

#### HANT2690V-MB or HANT2690H-MB







Elevation axis (in mm)

HANT28180V or HANT28180H with MTK-DMA-BX mounting kit





Azimuth axis (in mm)

HANT28180V or HANT28180H with MTK-DMA-BX mounting kit





Elevation axis (in mm)

#### HANT28180V-MB or HANT28180H-MB







Azimuth axis (in mm)

#### HANT28180V-MB or HANT28180H-MB







## **Omnidirectional Antenna**

Elevation axis (in mm)

HANT2628360V with OSDR-360-ANT-MNT-KIT mounting kit





## Omnidirectional Antenna, Continued

Elevation axis (in mm)

HANT2628360V with MTK-DMA-BX mounting kit







## Omnidirectional Antenna, Continued

Azimuth axis (in mm)

HANT2628360V with MTK-DMA-BX mounting kit





- www.intracom-telecom.com -





#### **HEADQUARTERS**

19.7 km. Markopoulou Ave. 19002 Peania, Athens Greece t: +30 2106671000

t: +30 2106671000 f: +30 2106671001

sales@intracom-telecom.com



To locate your nearest Intracom Telecom representative, please visit www.intracom-telecom.com/worldwide