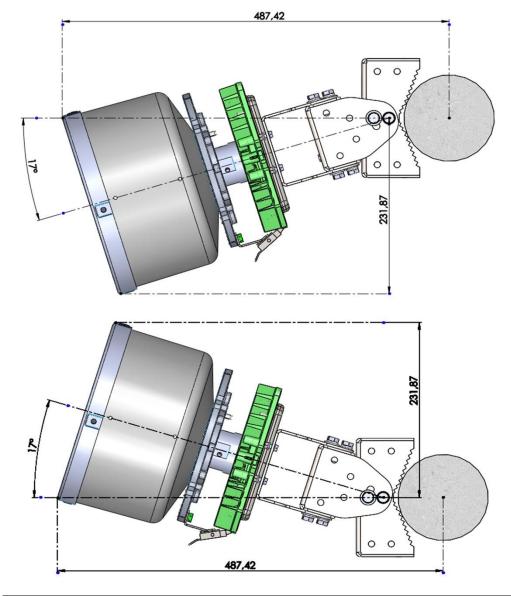

Elevation axis (in mm)

#### HANT2690V-MB or HANT2690H-MB





Azimuth axis (in mm)

#### HANT2690V-MB or HANT2690H-MB







Elevation axis (in mm)

HANT28180V or HANT28180H with MTK-DMA-BX mounting kit





Azimuth axis (in mm)

HANT28180V or HANT28180H with MTK-DMA-BX mounting kit





Elevation axis (in mm)

#### HANT28180V-MB or HANT28180H-MB







Azimuth axis (in mm)

#### HANT28180V-MB or HANT28180H-MB







## **Omnidirectional Antenna**

Elevation axis (in mm)

HANT2628360V with OSDR-360-ANT-MNT-KIT mounting kit





## Omnidirectional Antenna, Continued

Elevation axis (in mm)

HANT2628360V with MTK-DMA-BX mounting kit







## Omnidirectional Antenna, Continued

Azimuth axis (in mm)

HANT2628360V with MTK-DMA-BX mounting kit





- www.intracom-telecom.com -





#### **HEADQUARTERS**

19.7 km. Markopoulou Ave. 19002 Peania, Athens Greece t: +30 2106671000

t: +30 2106671000 f: +30 2106671001

sales@intracom-telecom.com



To locate your nearest Intracom Telecom representative, please visit www.intracom-telecom.com/worldwide