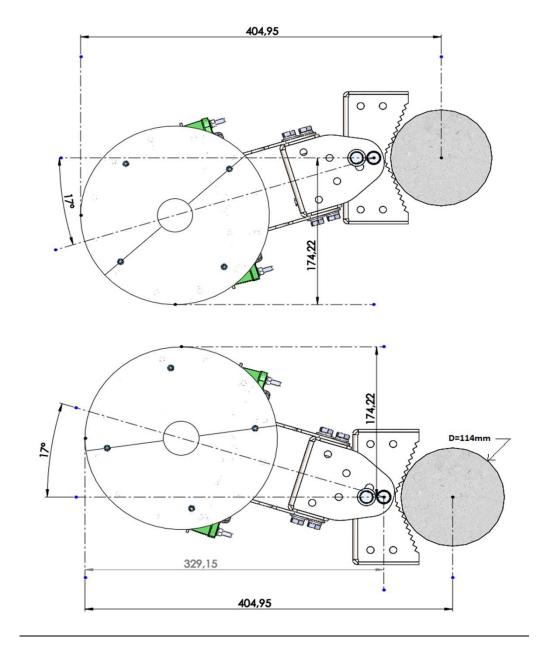

## Omnidirectional Antenna, Continued

Elevation axis (in mm)

HANT2628360V with MTK-DMA-BX mounting kit

## Omnidirectional Antenna, Continued

Azimuth axis (in mm)

HANT2628360V with MTK-DMA-BX mounting kit

- www.intracom-telecom.com -