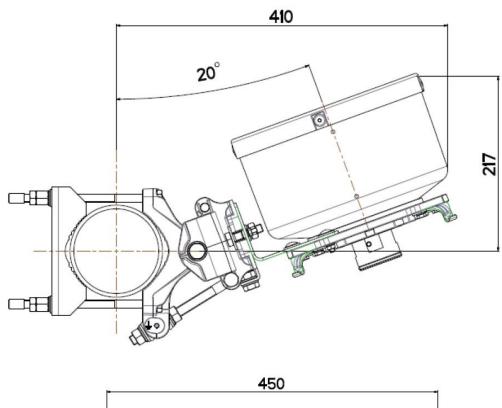

#### HANT28180V-MB or HANT28180H-MB

Azimuth axis (in mm)

#### HANT28180V-MB or HANT28180H-MB