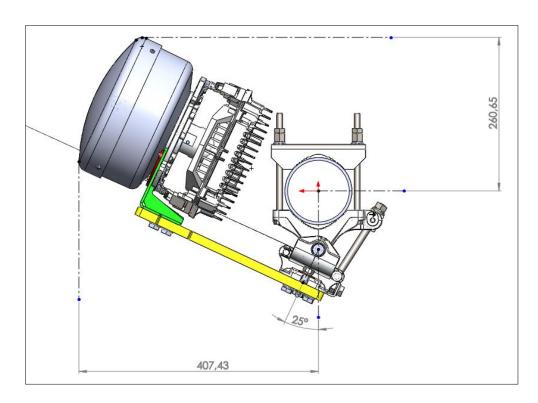

## **Omnidirectional Antenna**

Elevation axis (in mm)

HANT2628360V with OSDR-360-ANT-MNT-KIT mounting kit