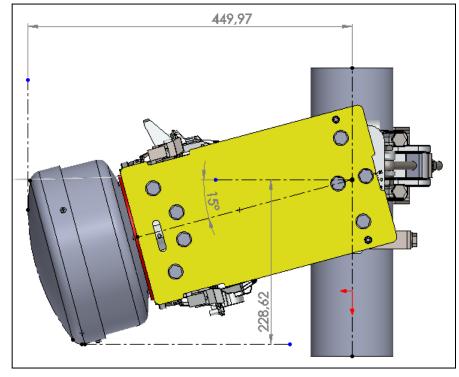

## Omnidirectional Antenna, Continued

Azimuth axis (in mm)

HANT2628360V with MTK-DMA-BX mounting kit

- www.intracom-telecom.com -