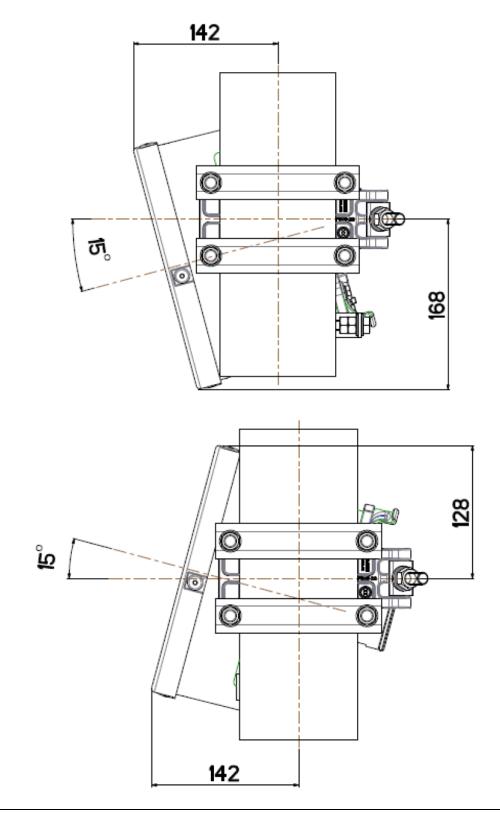

#### HANT2690V-MB or HANT2690H-MB

Azimuth axis (in mm)

#### HANT2690V-MB or HANT2690H-MB

Elevation axis (in mm)

HANT28180V or HANT28180H with MTK-DMA-BX mounting kit

Azimuth axis (in mm)

HANT28180V or HANT28180H with MTK-DMA-BX mounting kit

Elevation axis (in mm)