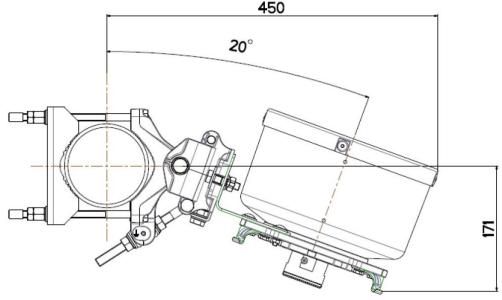

## **Omnidirectional Antenna**

Elevation axis (in mm)

HANT2628360V with OSDR-360-ANT-MNT-KIT mounting kit

## Omnidirectional Antenna, Continued

Elevation axis (in mm)

HANT2628360V with MTK-DMA-BX mounting kit