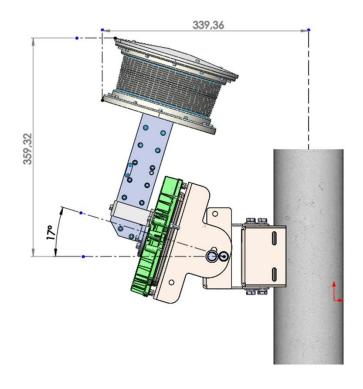

## **Omnidirectional Antenna**

Elevation axis (in mm)

HANT2628360V with OSDR-360-ANT-MNT-KIT mounting kit