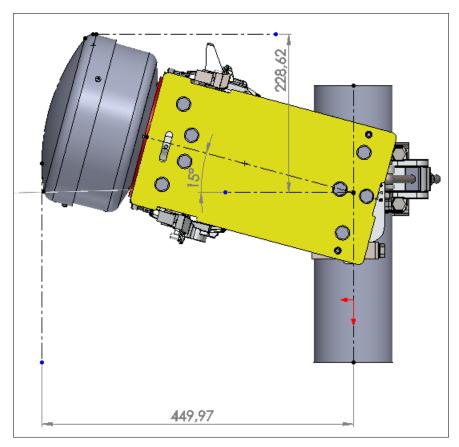

## Omnidirectional Antenna, Continued

Elevation axis (in mm)

HANT2628360V with MTK-DMA-BX mounting kit