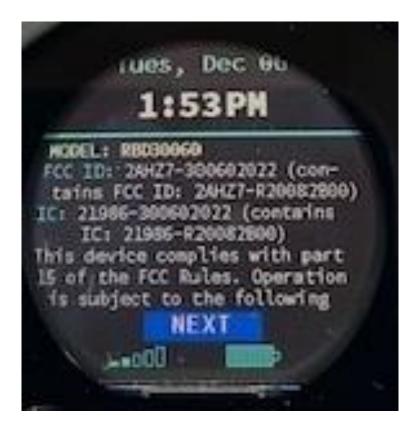

## **Electronic Label for RBD30060**

The following screens are accessed from idle on the device by pressing the MENU button, then selecting *Diagnostics* > *Regulatory*.

SCREEN # 1

Model: RBD30060

FCC ID: 2AHZ7-300602022 (contains FCC ID: 2AHZ7-R20082B00)

IC: 21986-300602022 (contains IC: 21986-R20082B00)

This device complies with part 15 of the FCC Rules. Operation is subject to the following