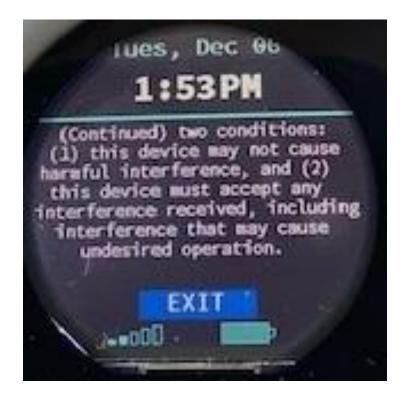

## SCREEN # 2

(Continued) two conditions: (1) this device may not cause harmful interference, and (2) this device must accept any interference received, including interference that may cause undesired operation.