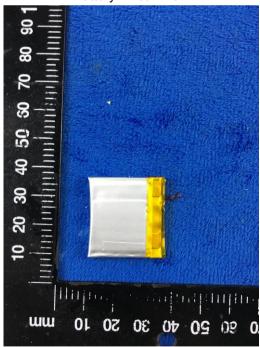

## Annex B.ii. Photograph: EUT Internal Photo

Cover Off - Top View 2

| Test Report | 17070736-FCC-E |
|-------------|----------------|
| Page        | 25 of 34       |

Battery - Front View

Battery - Rear View