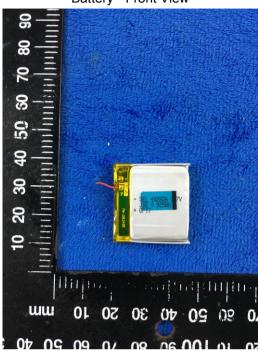

## Annex B.ii. Photograph: EUT Internal Photo

Cover Off - Top View 2

| Test Report | 17070736-FCC-E |
|-------------|----------------|
| Page        | 25 of 34       |

Battery - Front View

Battery - Rear View