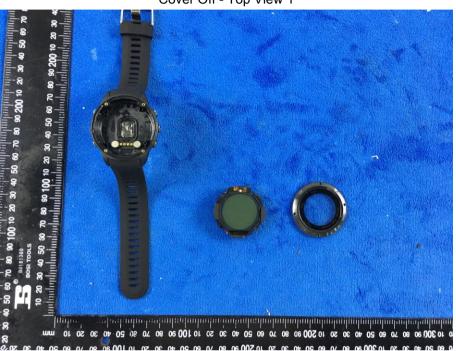

## Annex B.ii. Photograph: EUT Internal Photo

Cover Off - Top View 2

| Test Report | 17070736-FCC-E |
|-------------|----------------|
| Page        | 25 of 34       |

Battery - Front View

Battery - Rear View