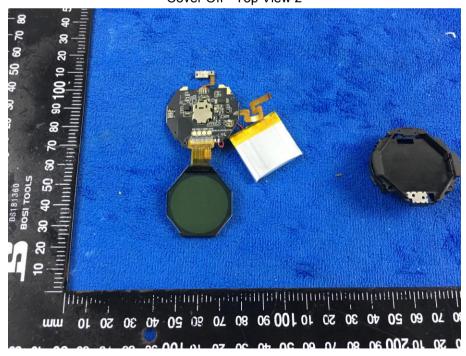

## Annex B.ii. Photograph: EUT Internal Photo

Cover Off - Top View 2

| Test Report | 17070736-FCC-E |
|-------------|----------------|
| Page        | 25 of 34       |

Battery - Front View

Battery - Rear View