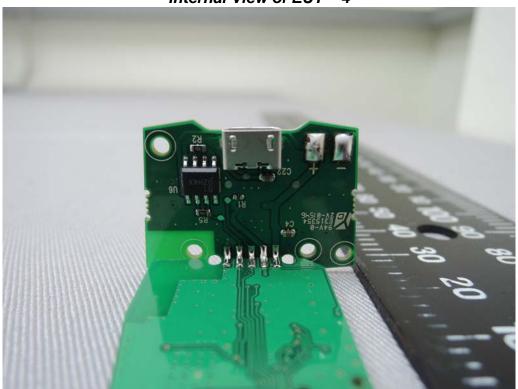

## Internal View of EUT - 4

2.4GHz Antenna

t (886-2) 2299-3279

Unless otherwise stated the results shown in this test report refer only to the sample(s) tested and such sample(s) are retained for 90 days only.