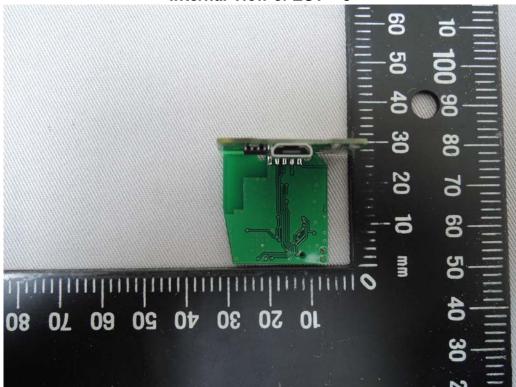

## Internal View of EUT - 4

2.4GHz Antenna

t (886-2) 2299-3279

Unless otherwise stated the results shown in this test report refer only to the sample(s) tested and such sample(s) are retained for 90 days only.