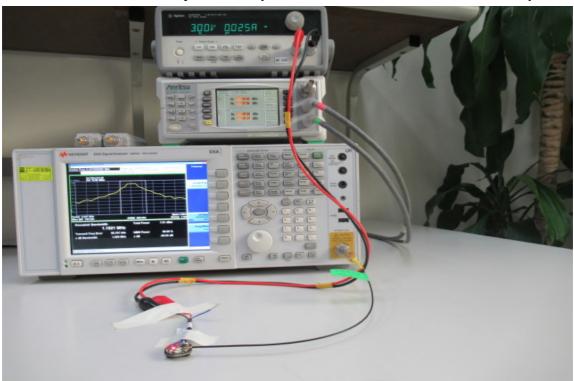

## **Conducted Setup Photo (Measurement at Antenna Port)**

Unless otherwise stated the results shown in this test report refer only to the sample(s) tested and such sample(s) are retained for 90 days only.