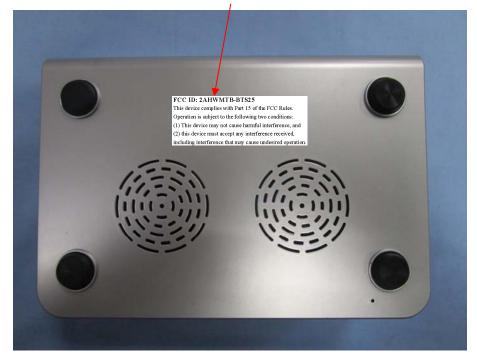

## **EXHIBIT 1 - PRODUCT LABELING**

## **Proposed FCC ID Label Format**

| FCC ID: 2AHWMTB-BTS25                                      |
|------------------------------------------------------------|
| This device complies with Part 15 of the FCC Rules.        |
| Operation is subject to the following two conditions:      |
| (1) This device may not cause harmful interference, and    |
| (2) this device must accept any interference received,     |
| including interference that may cause undesired operation. |

## **Proposed Label Location on EUT**

FCC ID Label Location