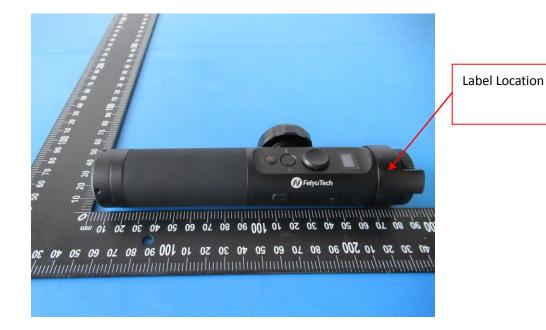

|          | → 30mm <del>&lt;</del>                                                                                                                                                                                                                                                                                                             |
|----------|------------------------------------------------------------------------------------------------------------------------------------------------------------------------------------------------------------------------------------------------------------------------------------------------------------------------------------|
| <b>V</b> | FCC ID: 2AHW7-HYPERLINK<br>Guilin Feiyu Technology Incorporated Company<br>Product name: Hyperlink Remote Controller                                                                                                                                                                                                               |
| 20mm     | <b>Model No.: Hyperlink</b><br>This device complies with Part 15 of the FCC Rules. Operation is<br>subject to the following two conditions: (1) this <b>device</b> may not cause<br>harmful interference, and (2) this device must accept any interference<br>received, including interference that may cause undesired operation. |