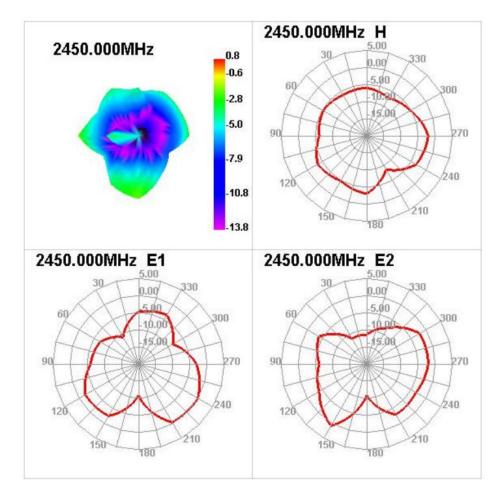

| 1.1                  |
| The antenna was tested by Guilin Feiyu Technology | Incorporated Company |

2. Picture of antenna



3. Antenna Gain

| Fre (MHz) | Eff (%)              | Gain |
|-----------|----------------------|------|
|           | (dB)                 | (dB) |
| 2400      | 46.1                 | 1.58 |
| 2410      | 42.93                | 1.11 |
| 2420      | 41.3                 | 1.13 |
| 2430      | 39.68                | 1.31 |
| 2440      | 36.83                | 1.14 |
| 2450      | 36.05                | 0.81 |
| 2460      | 36. <mark>5</mark> 9 | 0.71 |
| 2470      | 36.64                | 0.78 |
| 2480      | 37.38                | 0.89 |
| 2490      | 38.29                | 1.09 |
| 2500      | 37.36                | 1.04 |

4. Antenna Radiation Pattern



5. Antenna Return Loss