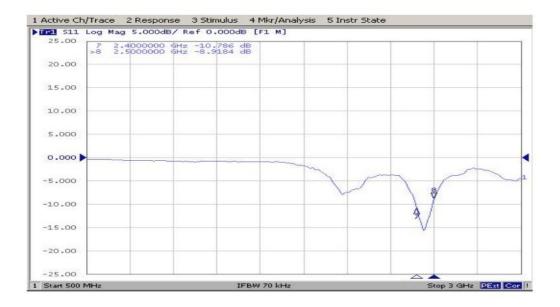

|
| The antenna was tested by Guilin Feiyu Technology | Incorporated Company |

2. Picture of antenna



3. Antenna Gain

| Fre (MHz) | Eff (%)              | Gain |
|-----------|----------------------|------|
|           | (dB)                 | (dB) |
| 2400      | 46.1                 | 1.58 |
| 2410      | 42.93                | 1.11 |
| 2420      | 41.3                 | 1.13 |
| 2430      | 39.68                | 1.31 |
| 2440      | 36.83                | 1.14 |
| 2450      | 36.05                | 0.81 |
| 2460      | 36. <mark>5</mark> 9 | 0.71 |
| 2470      | 36.64                | 0.78 |
| 2480      | 37.38                | 0.89 |
| 2490      | 38.29                | 1.09 |
| 2500      | 37.36                | 1.04 |

4. Antenna Radiation Pattern



5. Antenna Return Loss