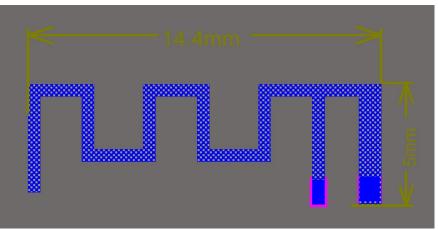

2. Picture of antenna

3. Antenna Gain

| Fre (MHz) | Eff (%)              | Gain |
|-----------|----------------------|------|
|           | (dB)                 | (dB) |
| 2400      | 46.1                 | 1.58 |
| 2410      | 42.93                | 1.11 |
| 2420      | 41.3                 | 1.13 |
| 2430      | 39.68                | 1.31 |
| 2440      | 36.83                | 1.14 |
| 2450      | 36.05                | 0.81 |
| 2460      | 36. <mark>5</mark> 9 | 0.71 |
| 2470      | 36.64                | 0.78 |
| 2480      | 37.38                | 0.89 |
| 2490      | 38.29                | 1.09 |
| 2500      | 37.36                | 1.04 |