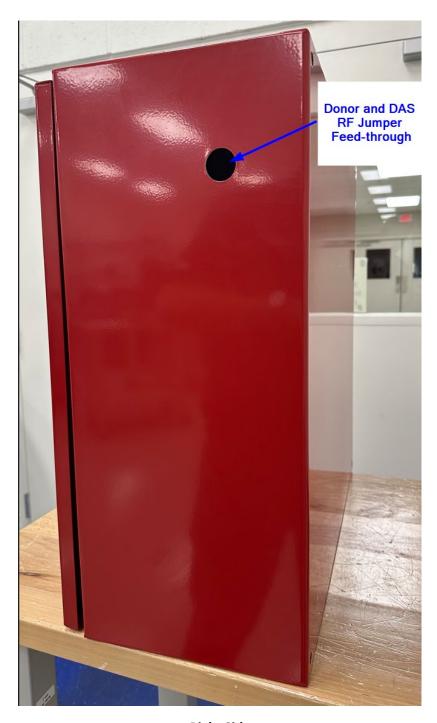

External Photos
FCC ID: 2AHVPSB150M5ADSP, 2AHVPSB150M5BANA, 2AHVPSB150M5BDSP

Front

**Left Side** 

Note: Liquid-tight flex conduit fitting is included

**Right Side** 

Note: A watertight cord grip feed-through fitting is provided for the DAS and Donor coaxial jumper cables. These cables connect to the N-Female connectors on the BDA panel inside the enclosure. In some applications, fan hoods may be added to both sides of the enclosure.