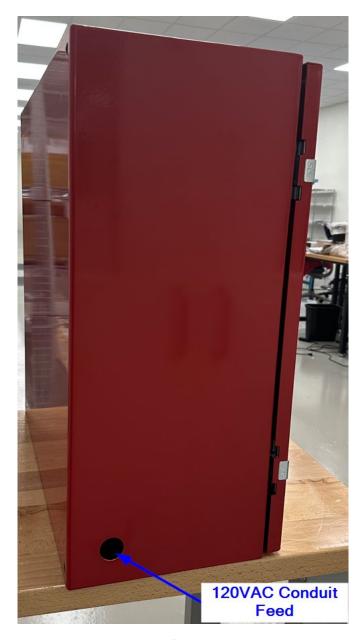

External Photos
FCC ID: 2AHVPSB150M5ADSP, 2AHVPSB150M5BANA, 2AHVPSB150M5BDSP

Front

**Left Side** 

Note: Liquid-tight flex conduit fitting is included

**Right Side** 

Note: A watertight cord grip feed-through fitting is provided for the DAS and Donor coaxial jumper cables. These cables connect to the N-Female connectors on the BDA panel inside the enclosure. In some applications, fan hoods may be added to both sides of the enclosure.