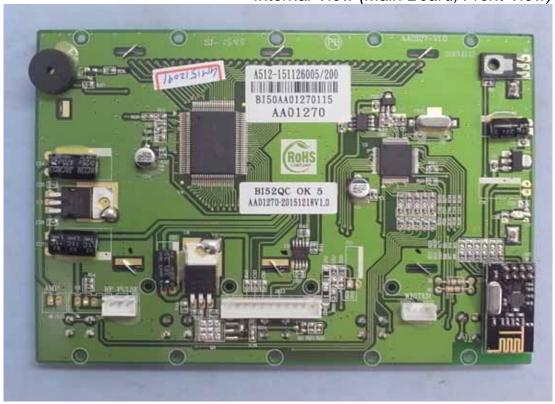

Figure 12 Internal View (Transmitter RF Module Board, Back View)

Figure 14 Internal View (Removed Cover)

Figure 15 Internal View (Removed Main Board)

Figure 16 Internal View (Main Board, Back View)

Figure 17 Internal View (Receiver RF Module Board, Front View)