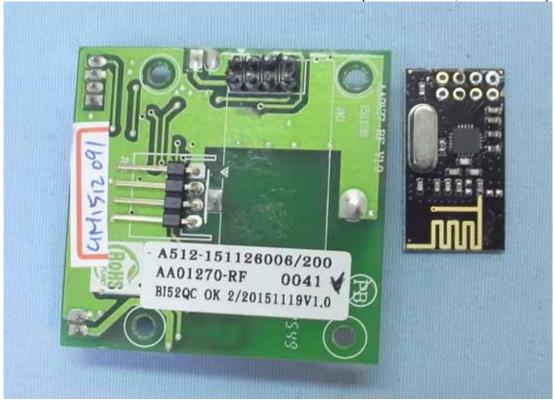

Figure 12 Internal View (Transmitter RF Module Board, Back View)

Figure 14 Internal View (Removed Cover)

Figure 15 Internal View (Removed Main Board)

Figure 16 Internal View (Main Board, Back View)

Figure 17 Internal View (Receiver RF Module Board, Front View)

Figure 18 Internal View (Receiver RF Module Board, Back View)

Figure 19 Internal View

Figure 20 Internal View