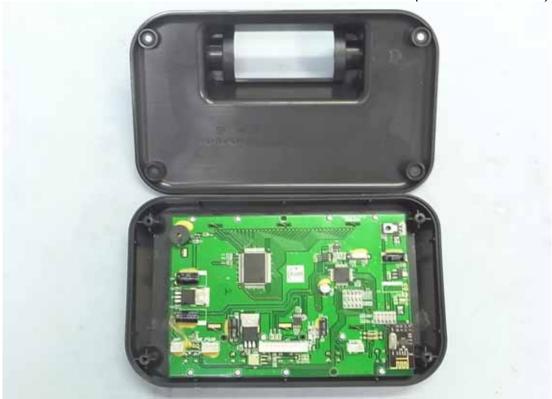

## **EUT Internal Photos**

Figure 6 Internal View (Removed Cover)

Figure 8 Internal View (Main Board, Back View)

Figure 10 Internal View (Removed RF Module Board)

Figure 11 Internal View (Transmitter RF Module Board, Front View)