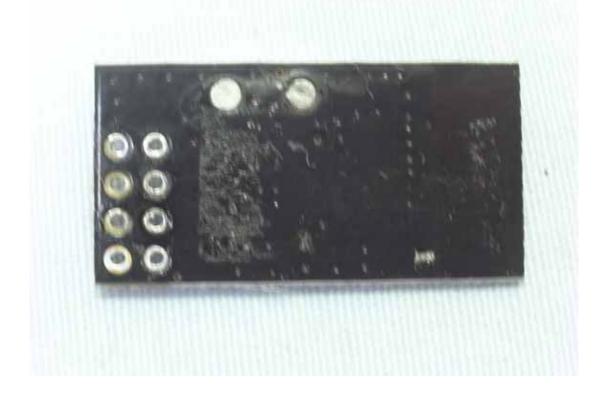

Figure 12 Internal View (Transmitter RF Module Board, Back View)

Figure 14 Internal View (Removed Cover)

Figure 15 Internal View (Removed Main Board)

Figure 16 Internal View (Main Board, Back View)

Figure 17 Internal View (Receiver RF Module Board, Front View)

Figure 18 Internal View (Receiver RF Module Board, Back View)

Figure 19 Internal View

Figure 20 Internal View