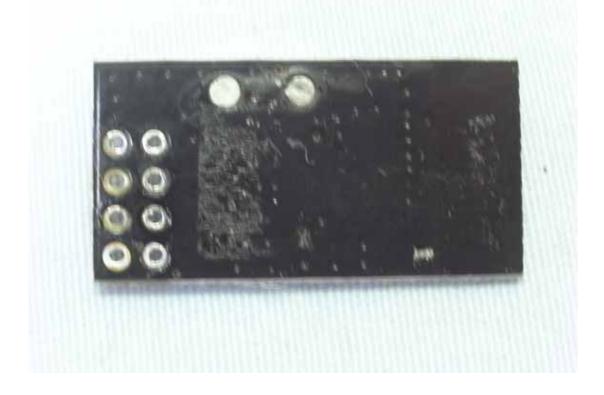

Figure 12 Internal View (Transmitter RF Module Board, Back View)

Figure 14 Internal View (Removed Cover)

Figure 15 Internal View (Removed Main Board)

Figure 16 Internal View (Main Board, Back View)

Figure 17 Internal View (Receiver RF Module Board, Front View)