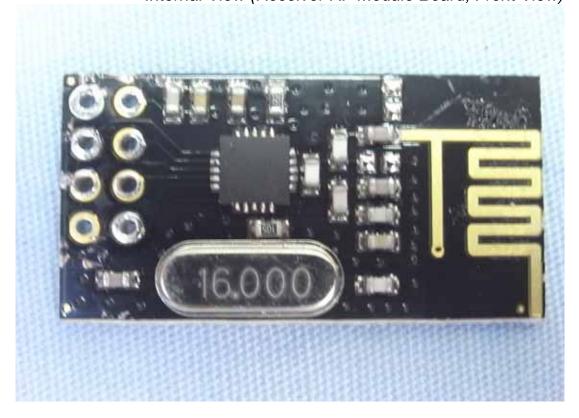

Figure 18 Internal View (Receiver RF Module Board, Back View)

Figure 19 Internal View

Figure 20 Internal View