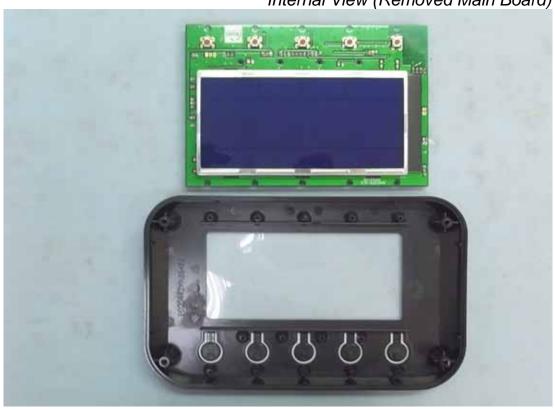

## **EUT Internal Photos**





Figure 6 Internal View (Removed Cover)







Figure 8 Internal View (Main Board, Back View)







Figure 10 Internal View (Removed RF Module Board)



Figure 11 Internal View (Transmitter RF Module Board, Front View)



Figure 12 Internal View (Transmitter RF Module Board, Back View)







Figure 14 Internal View (Removed Cover)



Figure 15 Internal View (Removed Main Board)



Figure 16 Internal View (Main Board, Back View)



Figure 17 Internal View (Receiver RF Module Board, Front View)



Figure 18 Internal View (Receiver RF Module Board, Back View)



Figure 19 Internal View



Figure 20 Internal View