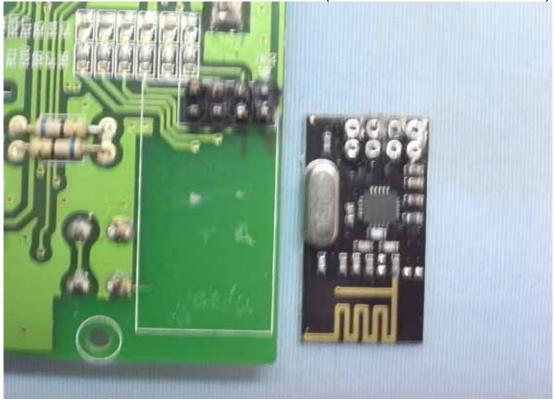

## **EUT Internal Photos**

Figure 6 Internal View (Removed Cover)

Figure 8 Internal View (Main Board, Back View)

Figure 10 Internal View (Removed RF Module Board)

Figure 11 Internal View (Transmitter RF Module Board, Front View)

Figure 12 Internal View (Transmitter RF Module Board, Back View)

Figure 14 Internal View (Removed Cover)

Figure 15 Internal View (Removed Main Board)

Figure 16 Internal View (Main Board, Back View)

Figure 17 Internal View (Receiver RF Module Board, Front View)