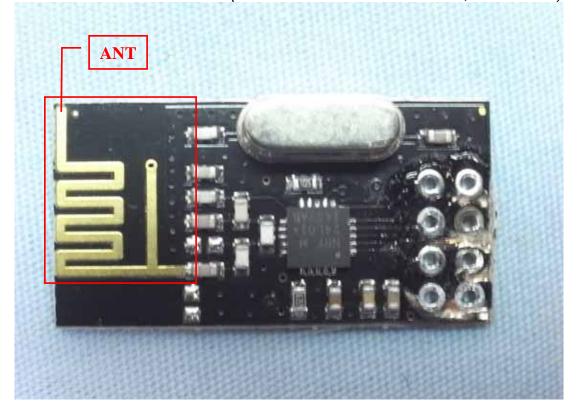

## **EUT Internal Photos**

Figure 6 Internal View (Removed Cover)

Figure 8 Internal View (Main Board, Back View)

Figure 10 Internal View (Removed RF Module Board)

Figure 11 Internal View (Transmitter RF Module Board, Front View)