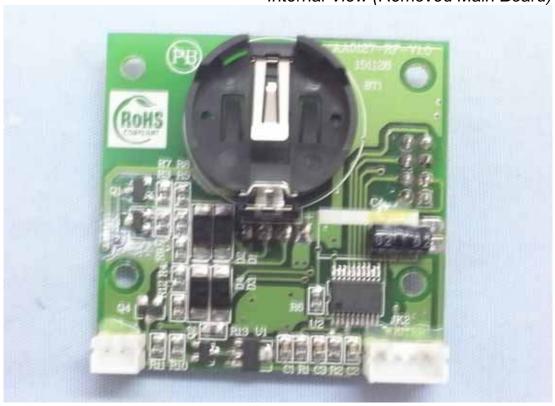

Figure 12 Internal View (Transmitter RF Module Board, Back View)

Figure 14 Internal View (Removed Cover)

Figure 15 Internal View (Removed Main Board)

Figure 16 Internal View (Main Board, Back View)

Figure 17 Internal View (Receiver RF Module Board, Front View)