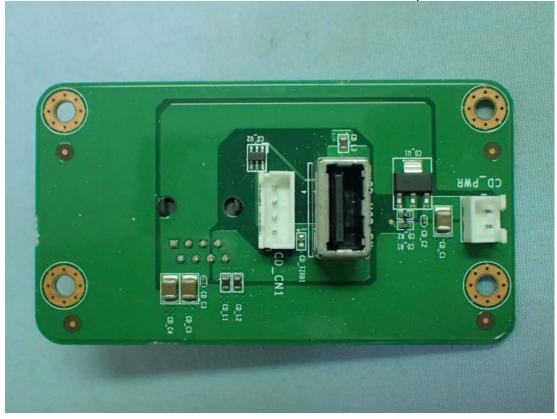

Figure 36 Model: WB001, Internal View (I/O Ports Board, Back View)

Figure 38 Model: WB001, Internal View (Internal Board, Front View)

Figure 39 Model: WB001, Internal View (Internal Board, Back View)

Figure 40 Model: WB001, Internal View (DC Fan)