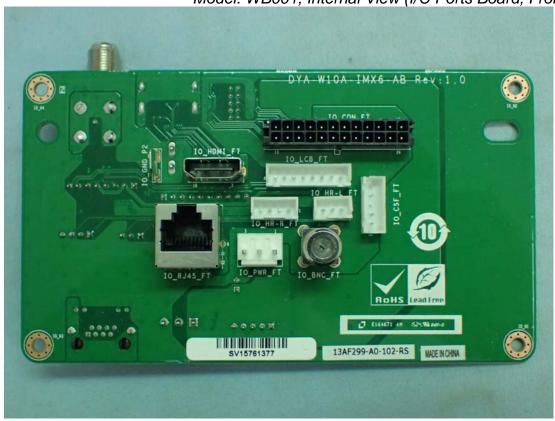

Figure 30 Model: WT002, Internal View (LCD Panel, Back View)

Figure 31 Model: WT002, Internal View (LCD Panel, Front View)

Figure 32 Model: WB001, Internal View (Removed Back Cover)

Figure 34 Model: WB001, Internal View (Internal Board, Front View)