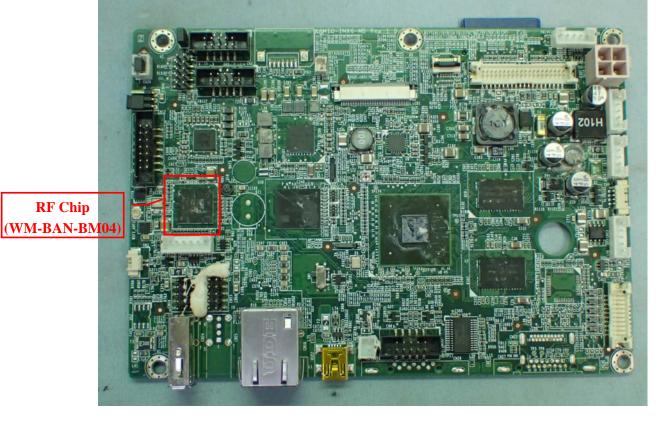

Figure 22 Model: WT002, Internal View (Main Board, Front View)

Figure 24 Model: WT002, Internal View (Internal Board, Front View)

Figure 26 Model: WT002, Internal View (Removed Tuner Board Cover)

Figure 28 Model: WT002, Internal View