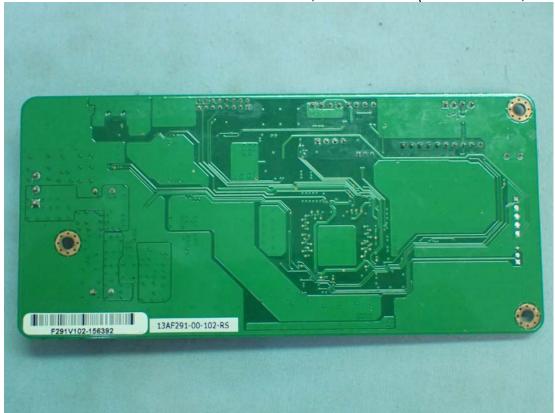

Figure 41 Model: WB001, Internal View

Figure 42 Model: WB001, Internal View

Figure 44
Model: WB001, Internal View (SW Board, Back View)

Figure 45 Model: WB001, Internal View (Control Board, Front View)

Figure 46 Model: WB001, Internal View (Control Board, Back View)