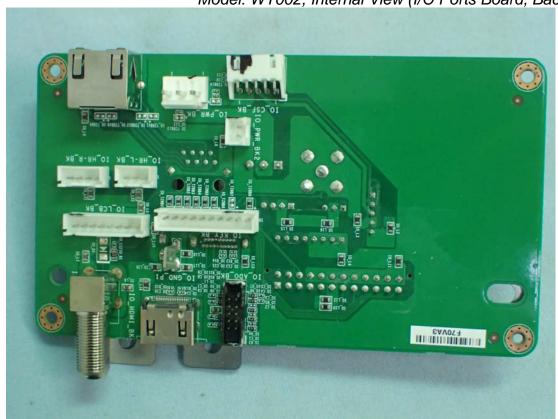

Figure 36 Model: WB001, Internal View (I/O Ports Board, Back View)

Figure 38 Model: WB001, Internal View (Internal Board, Front View)

Figure 39 Model: WB001, Internal View (Internal Board, Back View)

Figure 40 Model: WB001, Internal View (DC Fan)