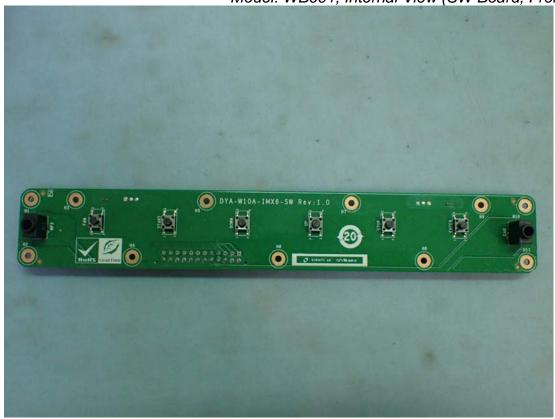

Figure 41 Model: WB001, Internal View

Figure 42 Model: WB001, Internal View

Figure 44
Model: WB001, Internal View (SW Board, Back View)

Figure 45 Model: WB001, Internal View (Control Board, Front View)

Figure 46 Model: WB001, Internal View (Control Board, Back View)