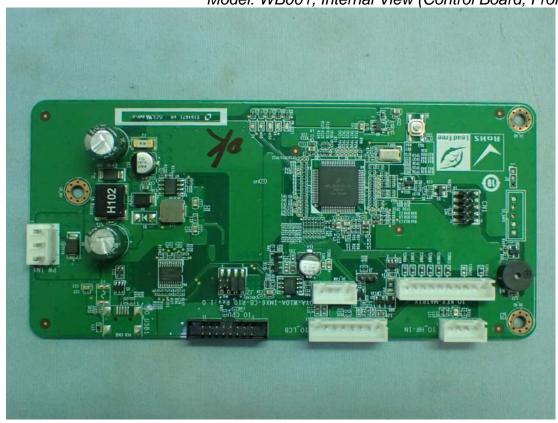

Figure 41 Model: WB001, Internal View

Figure 42 Model: WB001, Internal View

Figure 44
Model: WB001, Internal View (SW Board, Back View)

Figure 45 Model: WB001, Internal View (Control Board, Front View)

Figure 46 Model: WB001, Internal View (Control Board, Back View)