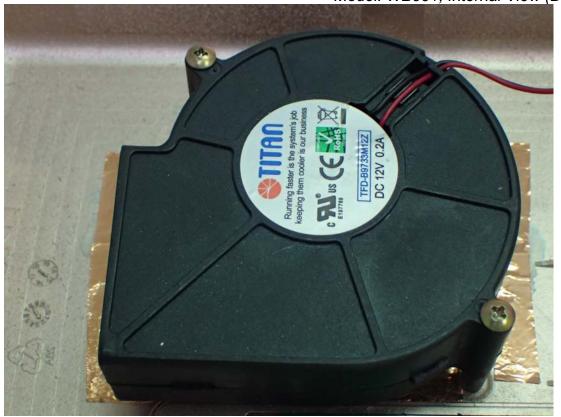

Figure 36 Model: WB001, Internal View (I/O Ports Board, Back View)

Figure 38 Model: WB001, Internal View (Internal Board, Front View)

Figure 39 Model: WB001, Internal View (Internal Board, Back View)

Figure 40 Model: WB001, Internal View (DC Fan)