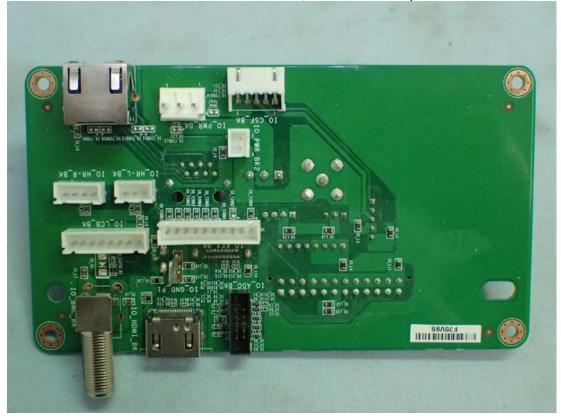

Figure 36 Model: WB001, Internal View (I/O Ports Board, Back View)

Figure 38 Model: WB001, Internal View (Internal Board, Front View)

Figure 39 Model: WB001, Internal View (Internal Board, Back View)

Figure 40 Model: WB001, Internal View (DC Fan)