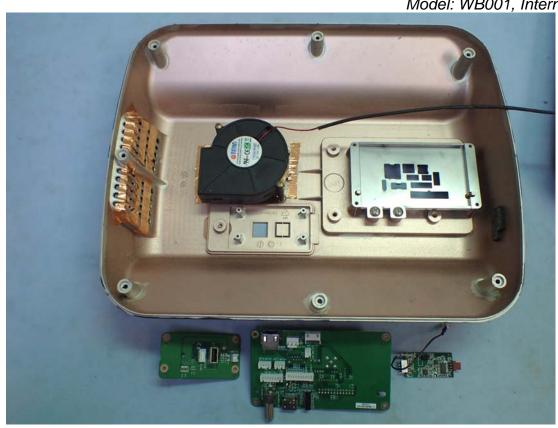

Figure 30 Model: WT002, Internal View (LCD Panel, Back View)

Figure 31 Model: WT002, Internal View (LCD Panel, Front View)

Figure 32 Model: WB001, Internal View (Removed Back Cover)

Figure 34 Model: WB001, Internal View (Internal Board, Front View)