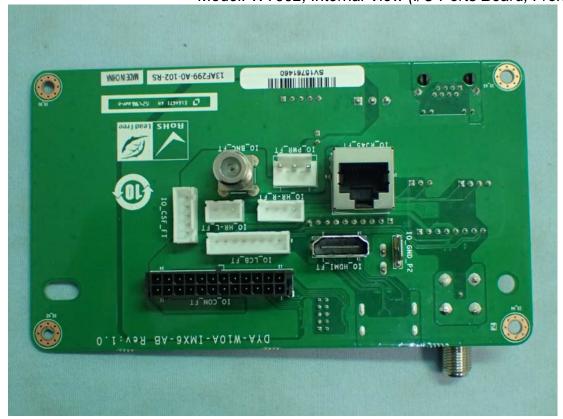

## **EUT Internal Photos**

Figure 9 Model: WT002, Internal View (Removed Back Cover)

Figure 10 Model: WT002, Internal View (I/O Ports Board, Front View)

Figure 12 Model: WT002, Internal View

Figure 14 Model: WT002, Internal View (Internal Board, Back View)