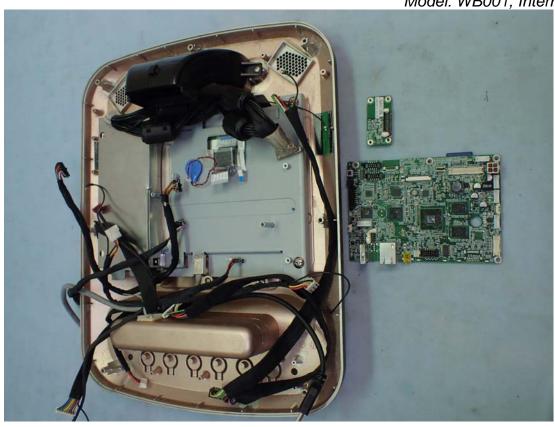

Figure 30 Model: WT002, Internal View (LCD Panel, Back View)

Figure 31 Model: WT002, Internal View (LCD Panel, Front View)

Figure 32 Model: WB001, Internal View (Removed Back Cover)

Figure 34 Model: WB001, Internal View (Internal Board, Front View)

Figure 36 Model: WB001, Internal View (I/O Ports Board, Back View)

Figure 38 Model: WB001, Internal View (Internal Board, Front View)

Figure 39 Model: WB001, Internal View (Internal Board, Back View)

Figure 40 Model: WB001, Internal View (DC Fan)