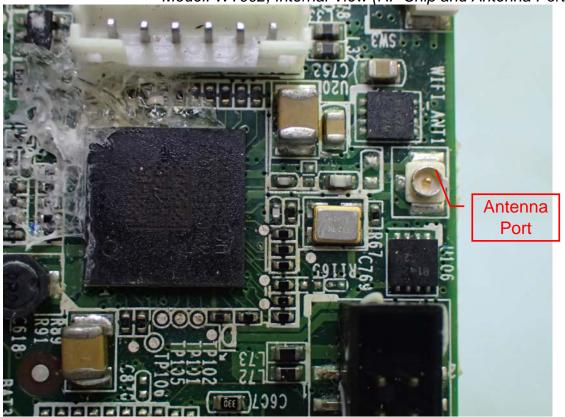

Figure 54 Model: WB001, Internal View (Antenna View)

Figure 56 Model: WB001, Internal View (Tuner Board, Front View)

Model: WB001, Internal View (Tuner Board, Back View)

Figure 58 Model: WB001, Internal View