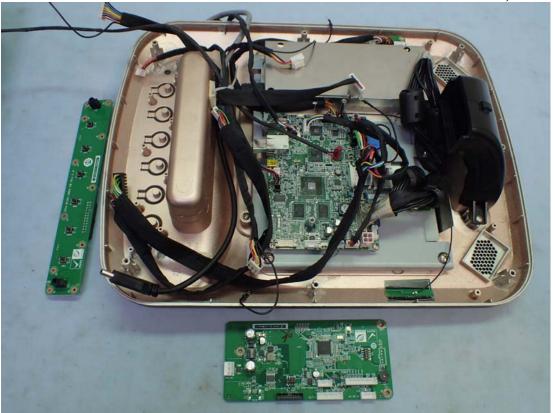

Figure 41 Model: WB001, Internal View

Figure 42 Model: WB001, Internal View

Figure 44
Model: WB001, Internal View (SW Board, Back View)

Figure 45 Model: WB001, Internal View (Control Board, Front View)

Figure 46 Model: WB001, Internal View (Control Board, Back View)