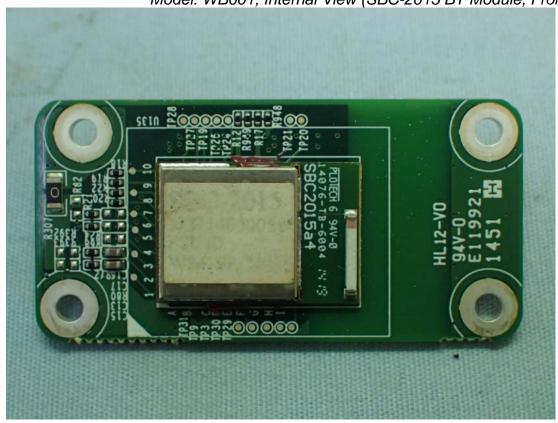

Figure 48 Model: WB001, Internal View (SBC-2015 BT Module, Back View)

Model: WB001, Internal View (SBC-2015 BT Module, Front View)

Figure 50 Model: WB001, Internal View (Main Board, Front View)

Figure 52 Model: WB001, Internal View (Main Board, Front View)