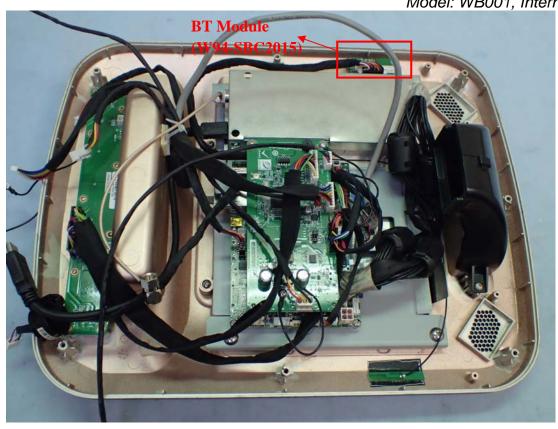

Figure 48 Model: WB001, Internal View (SBC-2015 BT Module, Back View)

Model: WB001, Internal View (SBC-2015 BT Module, Front View)

Figure 50 Model: WB001, Internal View (Main Board, Front View)

Figure 52 Model: WB001, Internal View (Main Board, Front View)