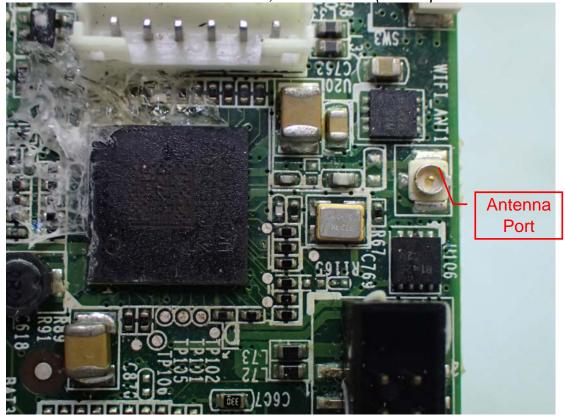

Figure 54 Model: WB001, Internal View (Antenna View)

Figure 56 Model: WB001, Internal View (Tuner Board, Front View)

Model: WB001, Internal View (Tuner Board, Back View)

Figure 58 Model: WB001, Internal View