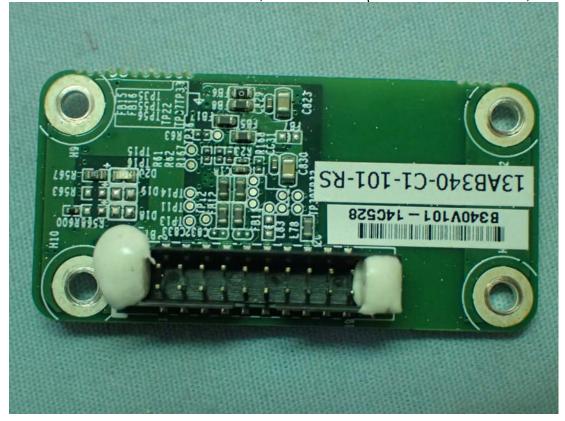

Figure 48 Model: WB001, Internal View (SBC-2015 BT Module, Back View)

Model: WB001, Internal View (SBC-2015 BT Module, Front View)

Figure 50 Model: WB001, Internal View (Main Board, Front View)

Figure 52 Model: WB001, Internal View (Main Board, Front View)