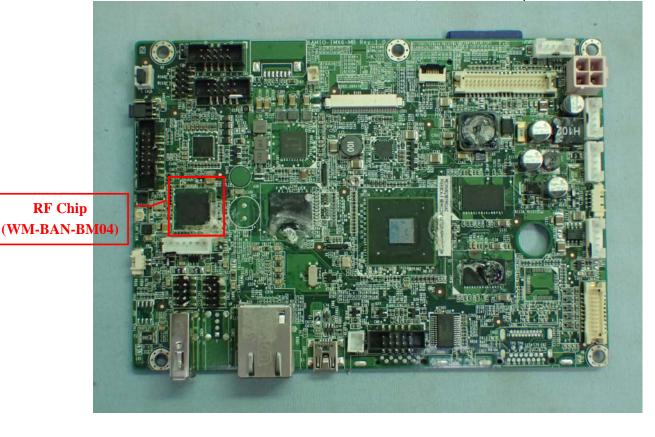

Figure 22 Model: WT002, Internal View (Main Board, Front View)

Figure 24 Model: WT002, Internal View (Internal Board, Front View)

Figure 26 Model: WT002, Internal View (Removed Tuner Board Cover)

Figure 28 Model: WT002, Internal View