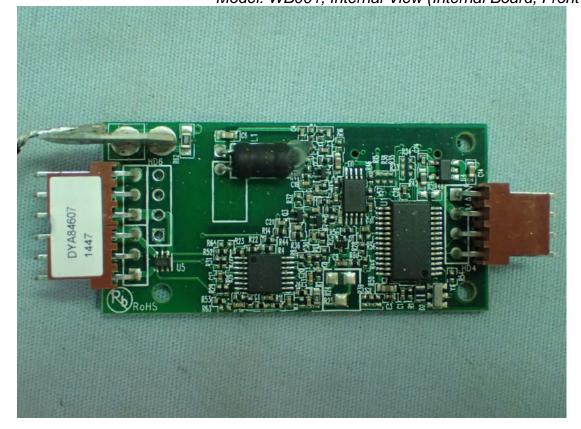

Figure 36 Model: WB001, Internal View (I/O Ports Board, Back View)

Figure 38 Model: WB001, Internal View (Internal Board, Front View)

Figure 39 Model: WB001, Internal View (Internal Board, Back View)

Figure 40 Model: WB001, Internal View (DC Fan)