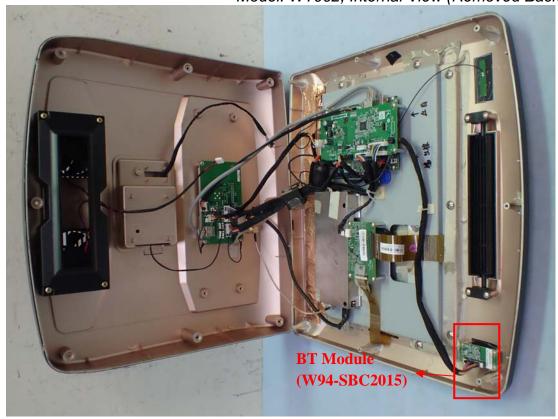

## **EUT Internal Photos**

Figure 9 Model: WT002, Internal View (Removed Back Cover)

Figure 10 Model: WT002, Internal View (I/O Ports Board, Front View)

Figure 12 Model: WT002, Internal View

Figure 14 Model: WT002, Internal View (Internal Board, Back View)