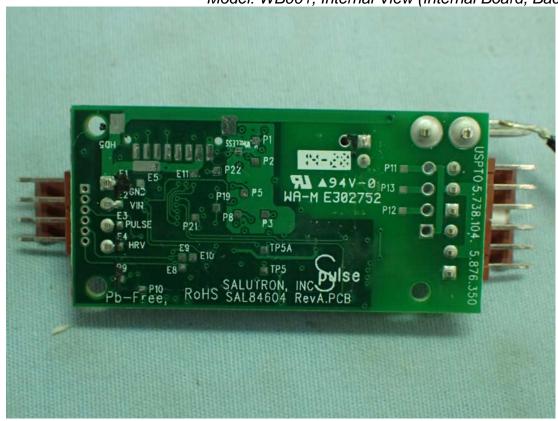

Figure 36 Model: WB001, Internal View (I/O Ports Board, Back View)

Figure 38 Model: WB001, Internal View (Internal Board, Front View)

Figure 39 Model: WB001, Internal View (Internal Board, Back View)

Figure 40 Model: WB001, Internal View (DC Fan)