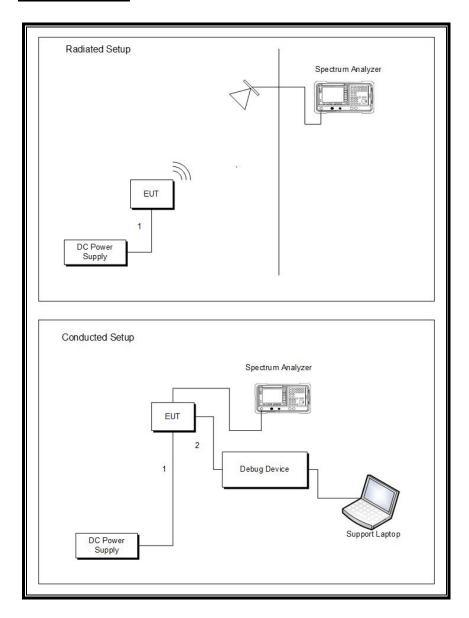

### **SETUP DIAGRAM**

#### **TEST SETUP**

The EUT is connected to a host laptop computer during the tests. Test software exercised the radio card.