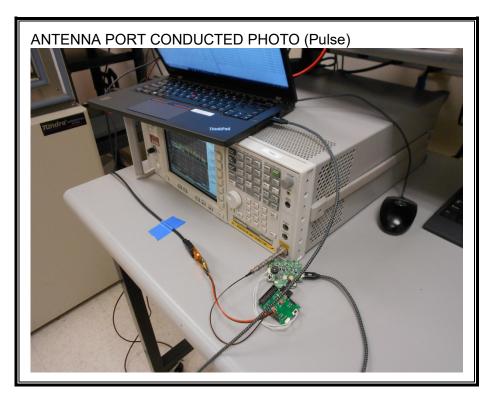

Z1ZS995256HR | NA     |  |  |  |

#### **I/O CABLES**

| I/O Cable List |            |                            |                   |            |                     |         |  |  |
|----------------|------------|----------------------------|-------------------|------------|---------------------|---------|--|--|
| Cable<br>No.   | Port       | # of<br>Identical<br>Ports | Connector<br>Type | Cable Type | Cable<br>Length (m) | Remarks |  |  |
| 1              | USB Type A | 1                          | USB-Micro B       | USB        | <3M                 | None    |  |  |

#### **TEST SETUP**

The EUT is connected to a host laptop computer during the tests. Test software exercised the radio card.

### **SETUP DIAGRAM**



# 2. SETUP PHOTOS

## RF CONDUCTED MEASUREMENT AT ANTENNA PORT





### **RADIATED SPURIOUS EMISSIONS**









### **RADIATED SPURIOUS EMISSIONS (XYZ)**













#### **AC Power Line Conducted Emissions**









**END OF TEST REPORT**