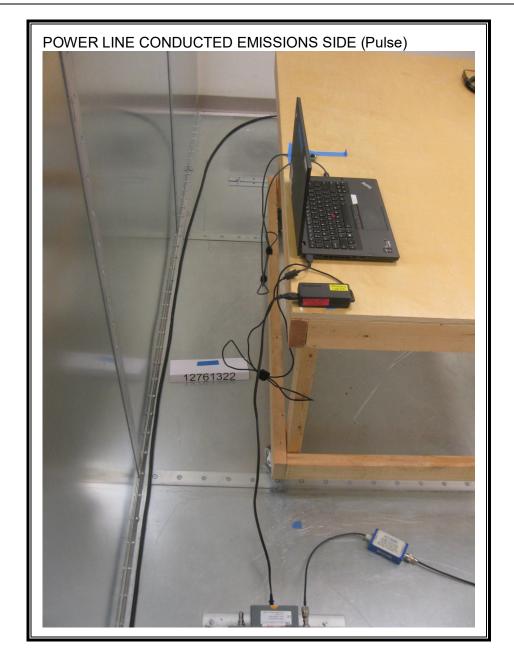

|         |  |  |
|----------------|------------|----------------------------|-------------------|------------|---------------------|---------|--|--|
| Cable<br>No.   | Port       | # of<br>Identical<br>Ports | Connector<br>Type | Cable Type | Cable<br>Length (m) | Remarks |  |  |
| 1              | USB Type A | 1                          | USB-Micro B       | USB        | <3M                 | None    |  |  |

#### **TEST SETUP**

The EUT is connected to a host laptop computer during the tests. Test software exercised the radio card.

### **SETUP DIAGRAM**



# 2. SETUP PHOTOS

## RF CONDUCTED MEASUREMENT AT ANTENNA PORT





### **RADIATED SPURIOUS EMISSIONS**









### **RADIATED SPURIOUS EMISSIONS (XYZ)**













#### **AC Power Line Conducted Emissions**









**END OF TEST REPORT**