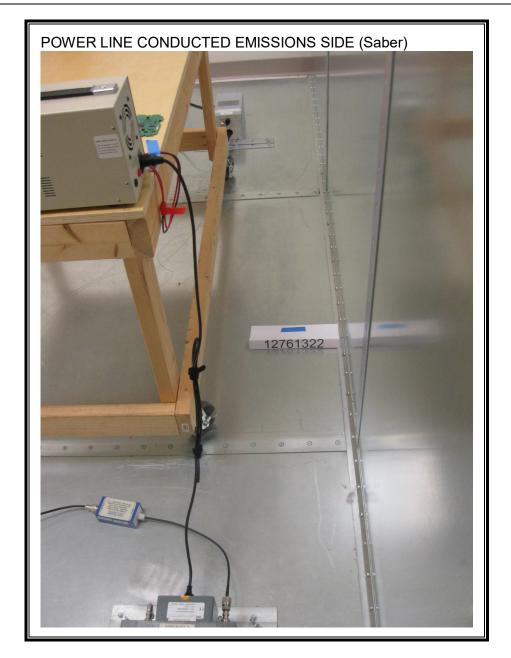

|         |  |  |
|----------------|------------|----------------------------|-------------------|------------|---------------------|---------|--|--|
| Cable<br>No.   | Port       | # of<br>Identical<br>Ports | Connector<br>Type | Cable Type | Cable<br>Length (m) | Remarks |  |  |
| 1              | USB Type A | 1                          | USB-Micro B       | USB        | <3M                 | None    |  |  |

#### **TEST SETUP**

The EUT is connected to a host laptop computer during the tests. Test software exercised the radio card.

### **SETUP DIAGRAM**



# 2. SETUP PHOTOS

## RF CONDUCTED MEASUREMENT AT ANTENNA PORT





### **RADIATED SPURIOUS EMISSIONS**









### **RADIATED SPURIOUS EMISSIONS (XYZ)**













#### **AC Power Line Conducted Emissions**









**END OF TEST REPORT**