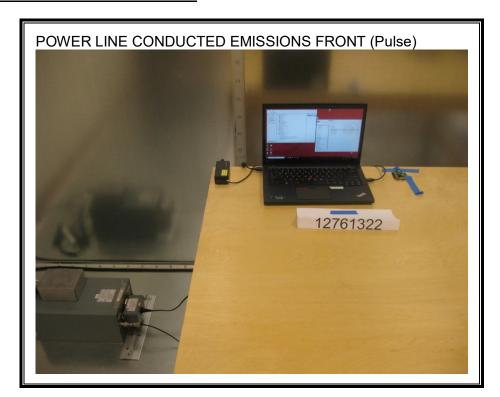

|         |  |  |
|----------------|------------|----------------------------|-------------------|------------|---------------------|---------|--|--|
| Cable<br>No.   | Port       | # of<br>Identical<br>Ports | Connector<br>Type | Cable Type | Cable<br>Length (m) | Remarks |  |  |
| 1              | USB Type A | 1                          | USB-Micro B       | USB        | <3M                 | None    |  |  |

#### **TEST SETUP**

The EUT is connected to a host laptop computer during the tests. Test software exercised the radio card.

### **SETUP DIAGRAM**



# 2. SETUP PHOTOS

## RF CONDUCTED MEASUREMENT AT ANTENNA PORT





### **RADIATED SPURIOUS EMISSIONS**









### **RADIATED SPURIOUS EMISSIONS (XYZ)**













#### **AC Power Line Conducted Emissions**









**END OF TEST REPORT**