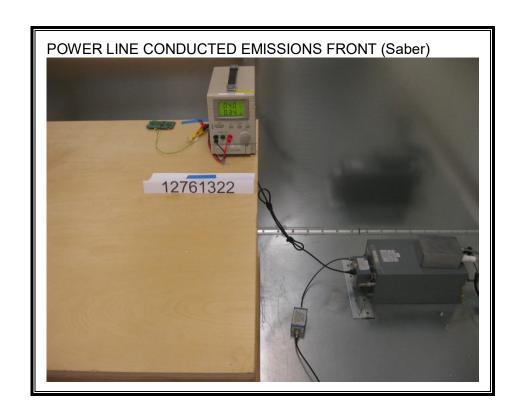

|         |  |  |
|----------------|------------|----------------------------|-------------------|------------|---------------------|---------|--|--|
| Cable<br>No.   | Port       | # of<br>Identical<br>Ports | Connector<br>Type | Cable Type | Cable<br>Length (m) | Remarks |  |  |
| 1              | USB Type A | 1                          | USB-Micro B       | USB        | <3M                 | None    |  |  |

#### **TEST SETUP**

The EUT is connected to a host laptop computer during the tests. Test software exercised the radio card.

### **SETUP DIAGRAM**



# 2. SETUP PHOTOS

## RF CONDUCTED MEASUREMENT AT ANTENNA PORT





### **RADIATED SPURIOUS EMISSIONS**









### **RADIATED SPURIOUS EMISSIONS (XYZ)**













#### **AC Power Line Conducted Emissions**









**END OF TEST REPORT**