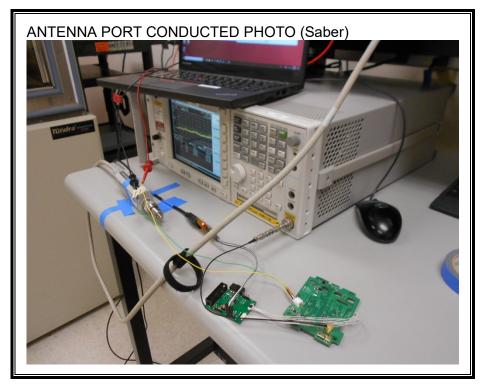

ZS995256HR | NA     |  |  |  |

#### **I/O CABLES**

| I/O Cable List |            |                            |                   |            |                     |         |  |  |
|----------------|------------|----------------------------|-------------------|------------|---------------------|---------|--|--|
| Cable<br>No.   | Port       | # of<br>Identical<br>Ports | Connector<br>Type | Cable Type | Cable<br>Length (m) | Remarks |  |  |
| 1              | USB Type A | 1                          | USB-Micro B       | USB        | <3M                 | None    |  |  |

#### **TEST SETUP**

The EUT is connected to a host laptop computer during the tests. Test software exercised the radio card.

### **SETUP DIAGRAM**



# 2. SETUP PHOTOS

## RF CONDUCTED MEASUREMENT AT ANTENNA PORT





### **RADIATED SPURIOUS EMISSIONS**









### **RADIATED SPURIOUS EMISSIONS (XYZ)**













#### **AC Power Line Conducted Emissions**









**END OF TEST REPORT**