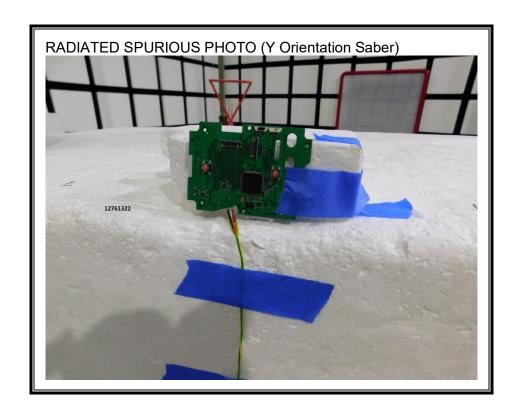

|                   |            |                     |         |  |  |
|----------------|------------|----------------------------|-------------------|------------|---------------------|---------|--|--|
| Cable<br>No.   | Port       | # of<br>Identical<br>Ports | Connector<br>Type | Cable Type | Cable<br>Length (m) | Remarks |  |  |
| 1              | USB Type A | 1                          | USB-Micro B       | USB        | <3M                 | None    |  |  |

#### **TEST SETUP**

The EUT is connected to a host laptop computer during the tests. Test software exercised the radio card.

### **SETUP DIAGRAM**



# 2. SETUP PHOTOS

## RF CONDUCTED MEASUREMENT AT ANTENNA PORT





### **RADIATED SPURIOUS EMISSIONS**









### **RADIATED SPURIOUS EMISSIONS (XYZ)**













#### **AC Power Line Conducted Emissions**









**END OF TEST REPORT**