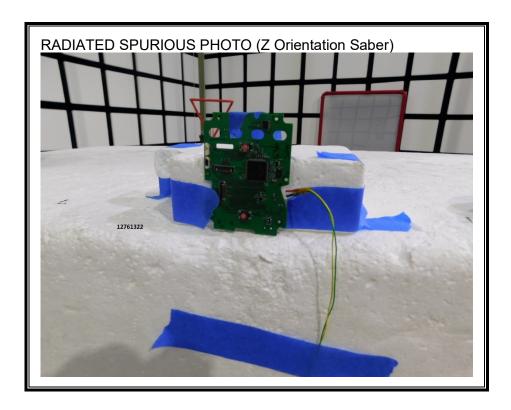

|                   |            |                     |         |  |  |
|----------------|------------|----------------------------|-------------------|------------|---------------------|---------|--|--|
| Cable<br>No.   | Port       | # of<br>Identical<br>Ports | Connector<br>Type | Cable Type | Cable<br>Length (m) | Remarks |  |  |
| 1              | USB Type A | 1                          | USB-Micro B       | USB        | <3M                 | None    |  |  |

#### **TEST SETUP**

The EUT is connected to a host laptop computer during the tests. Test software exercised the radio card.

### **SETUP DIAGRAM**



# 2. SETUP PHOTOS

## RF CONDUCTED MEASUREMENT AT ANTENNA PORT





### **RADIATED SPURIOUS EMISSIONS**









### **RADIATED SPURIOUS EMISSIONS (XYZ)**













#### **AC Power Line Conducted Emissions**









**END OF TEST REPORT**