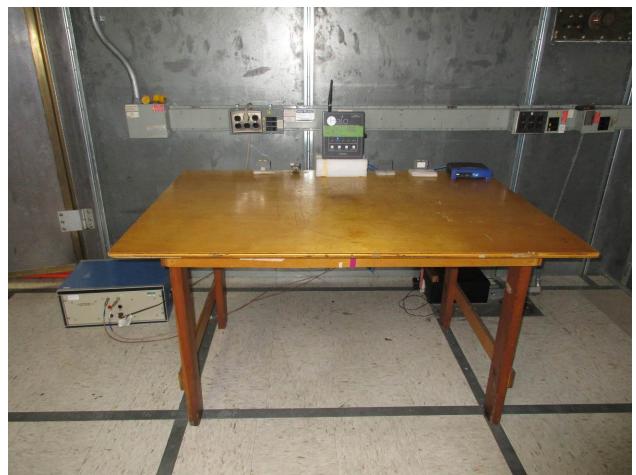

Figure 6: Radiated Emissions – Back View – Above 1 GHz

Figure 7: Power Line Conducted Emissions – Front View

Figure 8: Power Line Conducted Emissions – Side View