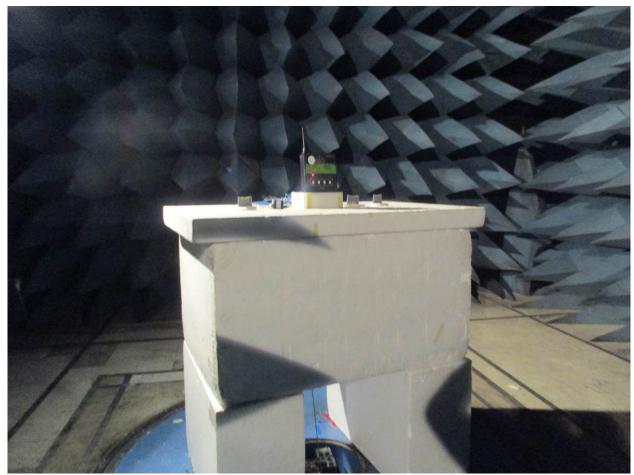

## **Certification Exhibit**

FCC ID: 2AHPO-HZM1

FCC Rule Part: 15.249

ACS Project: 16-2015

Manufacturer: ENCO Electronic Systems LLC

Model: HZM1

**Test Setup Photos** 

Figure 1: Radiated Emissions – Front View – Below 1 GHz