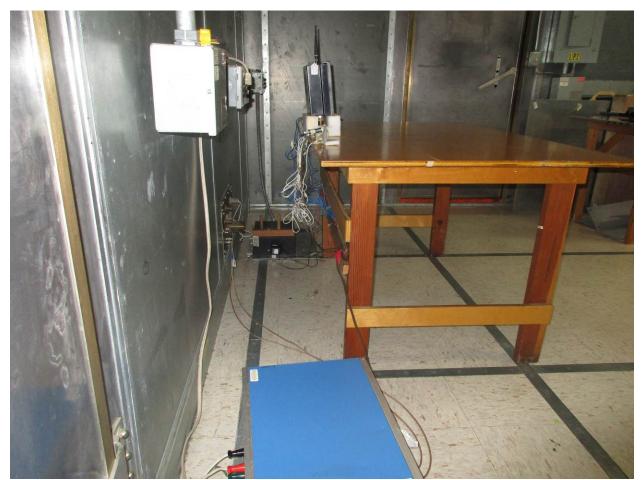

Figure 6: Radiated Emissions – Back View – Above 1 GHz

Figure 7: Power Line Conducted Emissions – Front View

Figure 8: Power Line Conducted Emissions – Side View