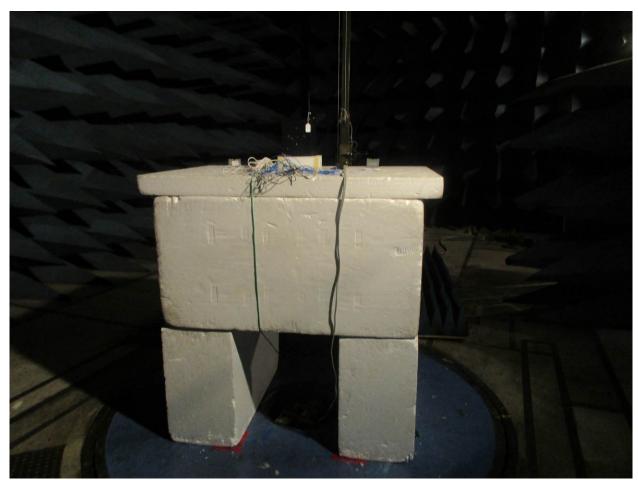

Figure 2: Radiated Emissions – Back View – 9 kHz – 30 MHz

Figure 3: Radiated Emissions – Back View – 30 MHz – 200 MHz

Figure 4: Radiated Emissions – Back View – 200 MHz – 1 GHz

Figure 5: Radiated Emissions – Front View – Above 1 GHz