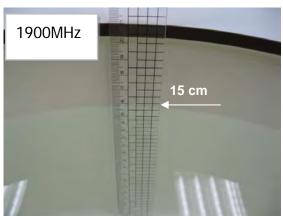

### Photograph of the tissue simulant fluid liquid depth (Body)

Fig.2.1

Fig.2.2

Fig.2.3

Fig.2.4

Fig.2.5

Fig.2.6

Unless otherwise stated the results shown in this test report refer only to the sample(s) tested and such sample(s) are retained for 90 days only.