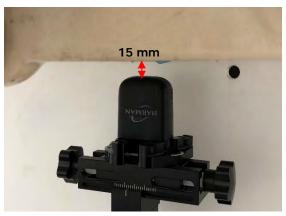

#### Body - distance between flat phantom and EUT is 15 mm

Fig.3 EUT Front side to flat phantom

Fig.4 EUT Back side to flat phantom

Fig.5 EUT Top side to flat phantom

Unless otherwise stated the results shown in this test report refer only to the sample(s) tested and such sample(s) are retained for 90 days only. 除非兄有论明,此据华结里做新闻建立线是台書,同時此撰是做是2000子。木都华丰德太公司聿简纯可,不可驾份推测。