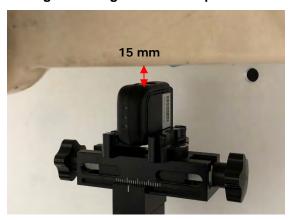

#### Body - distance between flat phantom and EUT is 15 mm

Fig.3 EUT Front side to flat phantom

Fig.4 EUT Back side to flat phantom

Fig.5 EUT Top side to flat phantom

Unless otherwise stated the results shown in this test report refer only to the sample(s) tested and such sample(s) are retained for 90 days only. 除非兄有论明,此据华结里做新闻建立线是台書,同時此撰是做是2000子。木都华丰德太公司聿简纯可,不可驾份推测。