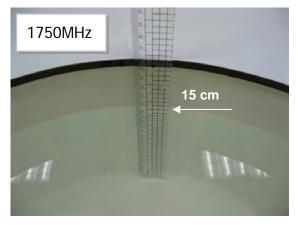

### Photograph of the tissue simulant fluid liquid depth (Body)

Fig.2.1

Fig.2.2

Fig.2.3

Fig.2.4

Fig.2.5

Fig.2.6

Unless otherwise stated the results shown in this test report refer only to the sample(s) tested and such sample(s) are retained for 90 days only.