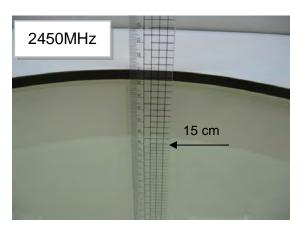

### Photograph of the tissue simulant fluid liquid depth (Body)

Fig.2.1

Fig.2.2

Fig.2.3

Fig.2.4

Fig.2.5

Fig.2.6

Unless otherwise stated the results shown in this test report refer only to the sample(s) tested and such sample(s) are retained for 90 days only.