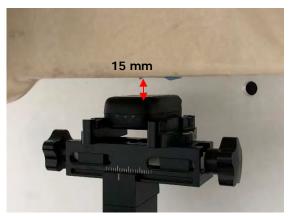

#### Body - distance between flat phantom and EUT is 15 mm

Fig.3 EUT Front side to flat phantom

Fig.4 EUT Back side to flat phantom

Fig.5 EUT Top side to flat phantom

Unless otherwise stated the results shown in this test report refer only to the sample(s) tested and such sample(s) are retained for 90 days only. 除非兄有论明,此据华结里做新闻建立线是台書,同時此撰是做是2000子。木都华丰德太公司聿简纯可,不可驾份推测。