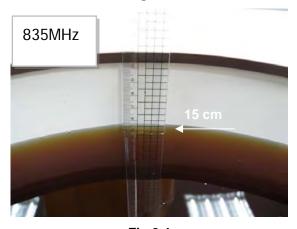

### Photograph of the tissue simulant fluid liquid depth (Body)

Fig.2.1

Fig.2.2

Fig.2.3

Fig.2.4

Fig.2.5

Fig.2.6

Unless otherwise stated the results shown in this test report refer only to the sample(s) tested and such sample(s) are retained for 90 days only.