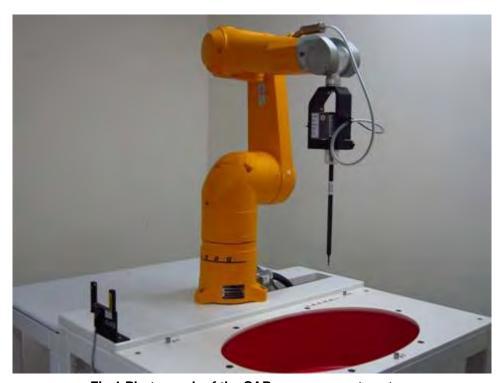

# 11. Photographs of Test Setup

Fig.1 Photograph of the SAR measurement system

Unless otherwise stated the results shown in this test report refer only to the sample(s) tested and such sample(s) are retained for 90 days only.