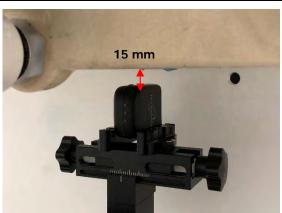

#### Body - distance between flat phantom and EUT is 15 mm

Fig.3 EUT Front side to flat phantom

Fig.4 EUT Back side to flat phantom

Fig.5 EUT Top side to flat phantom

Unless otherwise stated the results shown in this test report refer only to the sample(s) tested and such sample(s) are retained for 90 days only. 除非兄有论明,此据华结里做新闻建立线是台書,同時此撰是做是2000子。木都华丰德太公司聿简纯可,不可驾份推测。