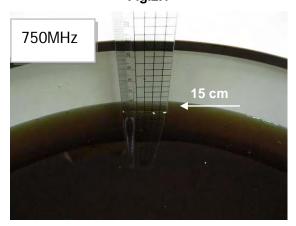

### Photograph of the tissue simulant fluid liquid depth (Body)

Fig.2.1

Fig.2.2

Fig.2.3

Fig.2.4

Fig.2.5

Fig.2.6

Unless otherwise stated the results shown in this test report refer only to the sample(s) tested and such sample(s) are retained for 90 days only.