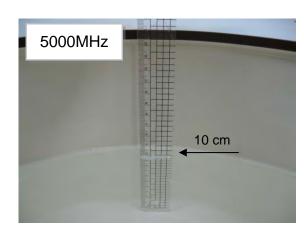

### Photograph of the tissue simulant fluid liquid depth (Body)

Fig.2.1

Fig.2.2

Fig.2.3

Fig.2.4

Fig.2.5

Fig.2.6

Unless otherwise stated the results shown in this test report refer only to the sample(s) tested and such sample(s) are retained for 90 days only.