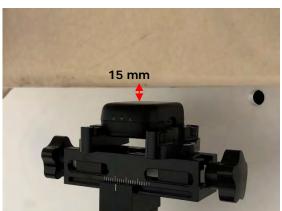

#### Body - distance between flat phantom and EUT is 15 mm

Fig.3 EUT Front side to flat phantom

Fig.4 EUT Back side to flat phantom

Fig.5 EUT Top side to flat phantom

Unless otherwise stated the results shown in this test report refer only to the sample(s) tested and such sample(s) are retained for 90 days only. 除非兄有论明,此据华结里做新闻建立线是台書,同時此撰是做是2000子。木都华丰德太公司聿简纯可,不可驾份推测。