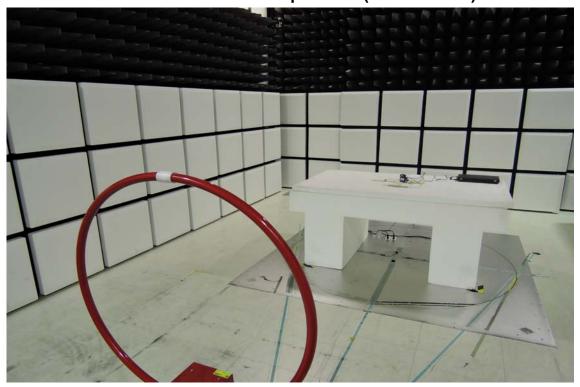

## Radiated Emission Set up Photos (Below 30MHz)

Radiated Emission Set up Photos (Below 1GHz)

Unless otherwise stated the results shown in this test report refer only to the sample(s) tested and such sample(s) are retained for 90 days only.