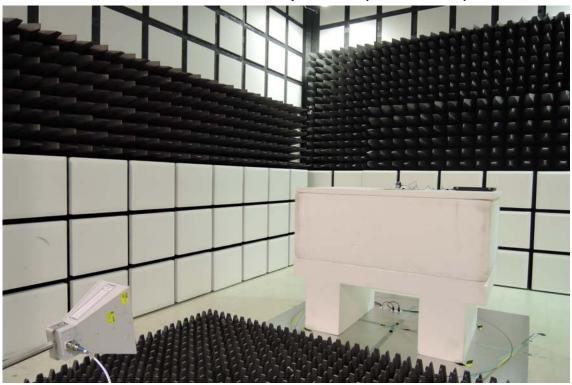

## Radiated Emission Set up Photos (Above 1GHz)

Radiated Emission Set up Photos (Front View)

Unless otherwise stated the results shown in this test report refer only to the sample(s) tested and such sample(s) are retained for 90 days only.