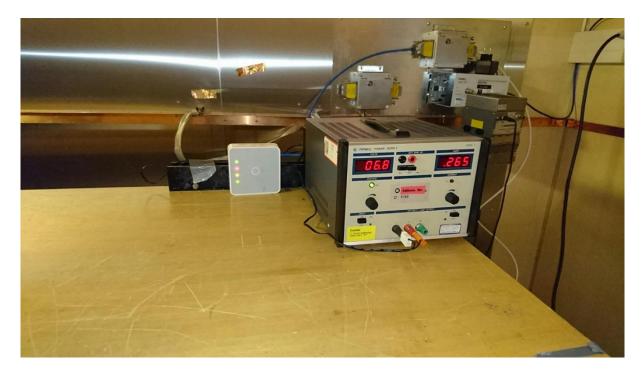

Radiated emissions above 1GHz

TEST SET-UP PHOTOS Project no.:300209 FCC ID: 2AHNM-GC981709 Page 4 (5)

Power line Conducted emission – DC only

Power line Conducted emission – AC/DC adapter

TEST SET-UP PHOTOS Project no.:300209 FCC ID: 2AHNM-GC981709 Page 5 (5)