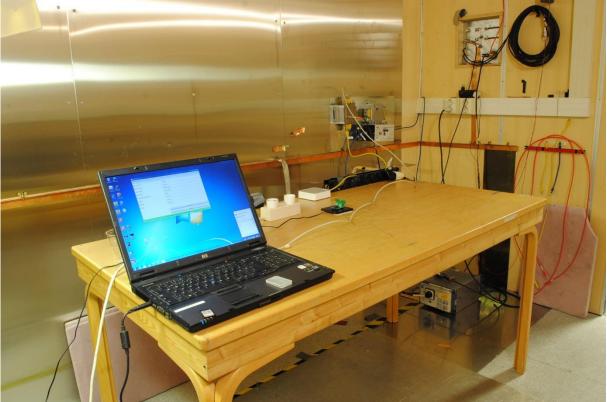

## PHOTOS OF TEST SET-UP

XY-Plane below 1 GHz

Radiated emission 9kHz - 30 MHz

TEST SET-UP PHOTOS Project no.:300209 FCC ID: 2AHNM-GC981709 Page 2 (5)

Radiated emissions 30 - 1000MHz

TEST SET-UP PHOTOS Project no.:300209 FCC ID: 2AHNM-GC981709 Page 3 (5)