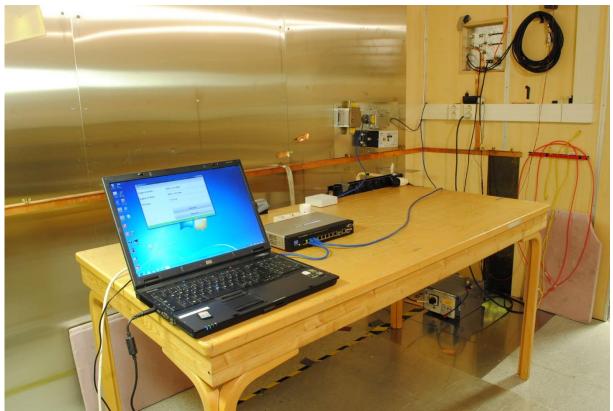

TEST SET-UP PHOTOS Project no.:300209 FCC ID: 2AHNM-GC981709 Page 1 (5)

## PHOTOS OF TEST SET-UP



XY-Plane below 1 GHz



Radiated emission 9kHz - 30 MHz



TEST SET-UP PHOTOS Project no.:300209 FCC ID: 2AHNM-GC981709 Page 2 (5)



Radiated emissions 30 - 1000MHz



TEST SET-UP PHOTOS Project no.:300209 FCC ID: 2AHNM-GC981709 Page 3 (5)



Radiated emissions above 1GHz



TEST SET-UP PHOTOS Project no.:300209 FCC ID: 2AHNM-GC981709 Page 4 (5)



Power line Conducted emission – DC only



Power line Conducted emission – AC/DC adapter



TEST SET-UP PHOTOS Project no.:300209 FCC ID: 2AHNM-GC981709 Page 5 (5)



Power line Conducted emission – with PoE router