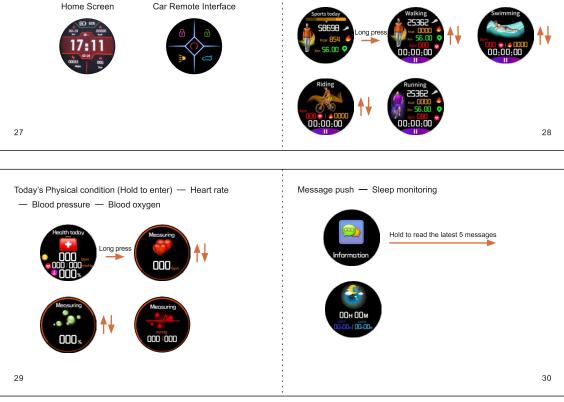

### 1 Watch Functional Interface introduction

Home Screen

These arrows means slide up and down to operate

Today's sports (Hold to enter) — Brisk walking — Swimming — Riding — Running

26

#### **B** Car remote

This watch can work as car remote, but please ask professional locksmith to help you programming it to your car. (Parts of car can support the proximity function)

#### D Today's sports

Slide (left/right) to the Today's sports interface, hold to enter, slide (up/down) to switch different sport modes, hold to enter the mode you want.

#### E Today's physical condition

Hold on the heart rate detection interface to detect heart rate, the heart rate will be continuously measured and displayed, the watch screen will be off and standby after 60 seconds. Note: Blood pressure, blood oxygen detection work same as the heart rate detection.

#### F Message push

When new SMS arrived, the watch will vibrate and show message info.

Note: Please enable the remind button in APP first.

#### G Sleeping detection

The total sleeping time will be showed on the Sleeping interface, and it will turn to standby if no operation in 5 seconds.