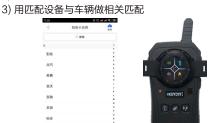

# KEYTIME说明书尺寸:75\*60MM







智 能 穿 戴 钥 匙 使 用 说 明 书 Smart Wearing Key User Manual

# 产品目录

| 一、外观说明 C   | )2 |
|------------|----|
| 二、首次使用说明 ( | )9 |
| 三、主要功能说明 1 | 4  |
| 四、注意事项 1   | 17 |
| 五、常见问题 1   | 8  |
|            |    |



科技碳纤维纹底壳 充电接口 JIC 光学传感器 表带 03

# 

2 充电说明

#### 3 手表软件下载

01

- 1) IOS版本手机在App Store 搜索"时光钥匙"
- 2) 安卓手机版本在应用宝等应用商店搜索下载"时光钥匙"
- 3) APP兼容系统版本
- IOS 7.1及以上版本
  - Android 4.4及以上版本



05

在APP的设备选择扫描手表,在扫描设备结果选择"时光 钥匙"相应型号并连接。设备连接成功后, APP会显示连 接状态。

#### 5 手表连接主要事项

- 1) 确保手机蓝牙为开启状态;
- 2) 确保设备电池电量充足,使用前先开机或者充电;
- 3) 配对连接时确保设备离手机距离50cm以内,并且手表 未与其它手机相连:
- 4) 安卓手机若在app里搜索不到设备,请在手机权限中检 §是否允许"时光钥匙"使用位

000 | 000

#### 打开APP "时光钥匙" 通过以下方式完成用户注册与绑定 1) 手机注册登录

4 连接设备



04

06

12

16

# 6 匹配设备

(合) 时光明数

- 1) 将手表平放在KD-X1线圈上
- 2) 选择相对应的车型,生成智能卡数据





00 H 00



15

11

## 四、注意事项

- 1)IP67级防水注释:本产品防水等级为生活防水,洗手, 下雨,雨水淋浴可以佩戴。
  - 注: 请勿跳水, 潜水, 热水淋浴。
- 2)禁止使用充电电压大于5V,充电电流大于2A的适配器, 充电时长90分钟。
- 3)本产品为电子产品,不作为医疗参考,数据仅供参考。
- 4) 血压、血氧、心率测试方法:请保持测试时身体放松, 静止,确保手表与心脏同高,测试时请不要说话

# 五、常见问题

应用。

Q: 如何同步时间?

Q: 心率, 血压, 血氧(睡眠)测量准确度说明? A: 首先手表设备是通过电子模拟传感器来检测人体活动的, 属 于消费级产品,出现一定误差属于正常现象,请客观对待数据。 Q: 在哪里设置APP权限? A:安卓手机-设置-权限管理-找到"时光钥匙"应用-权限 -设置信任此软件并逐一打开软件申请权限。 1. 如果手机安装了安全管理类或清理加速类应用,请将"时光 钥匙"设置为白名单(信任名单)。

2. 在手机系统的权限管理程序里,请将"时光钥匙"设为信任

A: 通过app连接手表后,进入"设备"选项,选择同步时间。

- 5)光电传感器属高度敏感元器件,要小心硬物碰伤,佩戴 -段时间可能会有汗渍,灰层附着在表面可用软布定期 清洁。
- 17

19

# **Product Catalogue**

| 1. Appearance description20 |
|-----------------------------|
| 2. Instructions27           |
| 3. Main functions           |
| 4. Considerations35         |
| 5. FAQ                      |
|