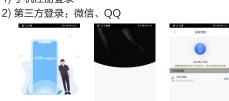

#### 打开APP "时光钥匙" 通过以下方式完成用户注册与绑定 1) 手机注册登录

4 连接设备

04

06

12

16

2) Login with third party account: Wechat, QQ.

Enter the Device interface in the app, select the "KEYTIME" to connect, once connected the app will show it.