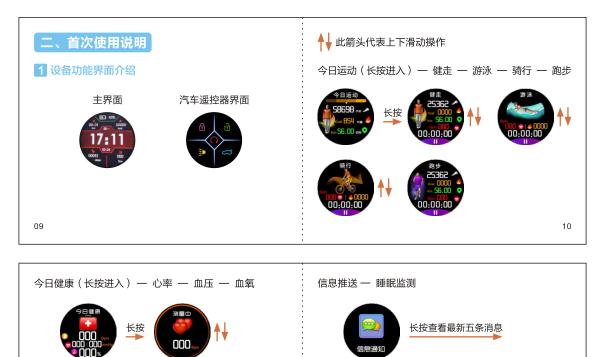

### 1 Watch Functional Interface introduction

Home Screen

These arrows means slide up and down to operate

Today's sports (Hold to enter) — Brisk walking — Swimming — Riding — Running

26

#### D Today's sports

Slide (left/right) to the Today's sports interface, hold to enter, slide (up/down) to switch different sport modes, hold to enter the mode you want.

#### E Today's physical condition

Hold on the heart rate detection interface to detect heart rate, the heart rate will be continuously measured and displayed, the watch screen will be off and standby after 60 seconds. Note: Blood pressure, blood oxygen detection work same as the heart rate detection.

#### F Message push

When new SMS arrived, the watch will vibrate and show message info.

Note: Please enable the remind button in APP first.

#### G Sleeping detection

The total sleeping time will be showed on the Sleeping interface, and it will turn to standby if no operation in 5 seconds.