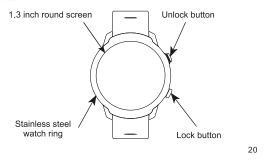

### 1 Watch Functional Interface introduction

Home Screen

These arrows means slide up and down to operate

Today's sports (Hold to enter) — Brisk walking — Swimming — Riding — Running

26