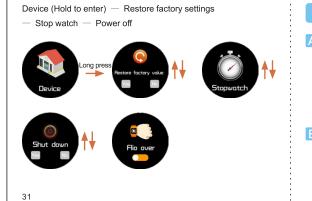

#### **H** Device

Hold down to enter the second level function interface, slide up and down to switch the functions of stop watch, factory restore or power off.