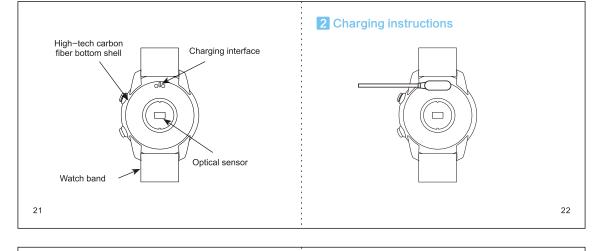

1)IP67级防水注释:本产品防水等级为生活防水,洗手, 下雨,雨水淋浴可以佩戴。
  - 注: 请勿跳水, 潜水, 热水淋浴。
- 2)禁止使用充电电压大于5V,充电电流大于2A的适配器, 充电时长90分钟。
- 3)本产品为电子产品,不作为医疗参考,数据仅供参考。
- 4) 血压、血氧、心率测试方法:请保持测试时身体放松, 静止,确保手表与心脏同高,测试时请不要说话

# 五、常见问题

应用。

Q: 如何同步时间?

Q: 心率, 血压, 血氧(睡眠)测量准确度说明? A: 首先手表设备是通过电子模拟传感器来检测人体活动的, 属 于消费级产品,出现一定误差属于正常现象,请客观对待数据。 Q: 在哪里设置APP权限? A:安卓手机-设置-权限管理-找到"时光钥匙"应用-权限 -设置信任此软件并逐一打开软件申请权限。 1. 如果手机安装了安全管理类或清理加速类应用,请将"时光 钥匙"设置为白名单(信任名单)。

2. 在手机系统的权限管理程序里,请将"时光钥匙"设为信任

A: 通过app连接手表后,进入"设备"选项,选择同步时间。

- 5)光电传感器属高度敏感元器件,要小心硬物碰伤,佩戴 -段时间可能会有汗渍,灰层附着在表面可用软布定期 清洁。
- 17

19

# **Product Catalogue**

| 1. Appearance description20 |
|-----------------------------|
| 2. Instructions27           |
| 3. Main functions           |
| 4. Considerations35         |
| 5. FAQ                      |
|                             |







## 3 Watch App download

- 1) IOS system please search "KEYTIME" in App Store.
- 2) Android phone please search "KEYTIME" in Google Play.
- 3) The App compatible phone system.

IOS above 7.1

Android above 4.4



Scan QR code to Android KEYTIME App

# 4 Watch connecting

6 Watch program

1) Lay the watch on the KD-X2 coil flatly. 2) Select the corresponding smart key to generate. 3) Program the watch to the car with programmer.

A Update

Open the "KEYTIME" app and complete registration and binding. 1) Mobile phone registration.

2) Login with third party account: Wechat, QQ.



Enter the Device interface in the app, select the "KEYTIME" to connect, once connected the app will show it.

#### 5 Watch connecting notes

- 1) Make sure the bluetooth is able.
- 2) Make sure the battery is rec