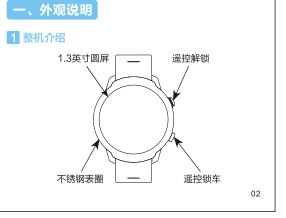

# 产品目录

| 一、外观说明 C   | )2 |
|------------|----|
| 二、首次使用说明 ( | )9 |
| 三、主要功能说明 1 | 4  |
| 四、注意事项 1   | 17 |
| 五、常见问题 1   | 8  |
|            |    |

科技碳纤维纹底壳 充电接口 JIC 光学传感器 表带 03