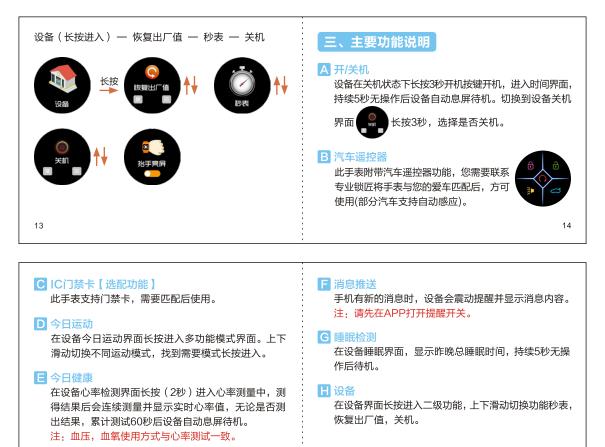

#### A Power ON/OFF

Hold the Power On button 3 seconds to start the watch and enter the Time interface, if no operation in 5 seconds, the screen will be off and standby. Switch to Power Off interface,

hold 3 seconds and select to power it off or not.

#### **B** Car remote

This watch can work as car remote, but please ask professional locksmith to help you programming it to your car. (Parts of car can support the proximity function)

#### C IC Entrance card

This watch support entrance card, please program it first.

#### D Today's sports

Slide (left/right) to the Today's sports interface, hold to enter, slide (up/down) to switch different sport modes, hold to enter the mode you want.

#### E Today's physical condition

Hold on the heart rate detection interface to detect heart rate, the heart rate will be continuously measured and displayed, the watch screen will be off and standby after 60 seconds. Note: Blood pressure, blood oxygen detection work same as the heart rate detection.

#### F Message push

When new SMS arrived, the watch will vibrate and show message info.

Note: Please enable the remind button in APP first.

#### G Sleeping detection

The total sleeping time will be showed on the Sleeping interface, and it will turn to standby if no operation in 5 seconds.

#### **H** Device

Hold down to enter the second level function interface, slide up and down to switch the functions of stop watch, factory restore or power off.