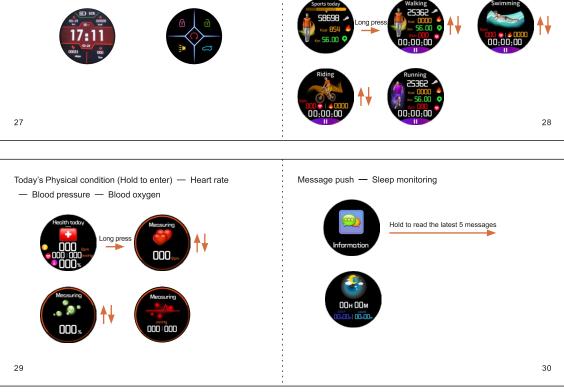

### 1 Watch Functional Interface introduction

Home Screen

These arrows means slide up and down to operate

Today's sports (Hold to enter) — Brisk walking — Swimming — Riding — Running

26

#### D Today's sports

Slide (left/right) to the Today's sports interface, hold to enter, slide (up/down) to switch different sport modes, hold to enter the mode you want.

#### E Today's physical condition

Hold on the heart rate detection interface to detect heart rate, the heart rate will be continuously measured and displayed, the watch screen will be off and standby after 60 seconds. Note: Blood pressure, blood oxygen detection work same as the heart rate detection.

#### F Message push

When new SMS arrived, the watch will vibrate and show message info.

Note: Please enable the remind button in APP first.

#### G Sleeping detection

The total sleeping time will be showed on the Sleeping interface, and it will turn to standby if no operation in 5 seconds.