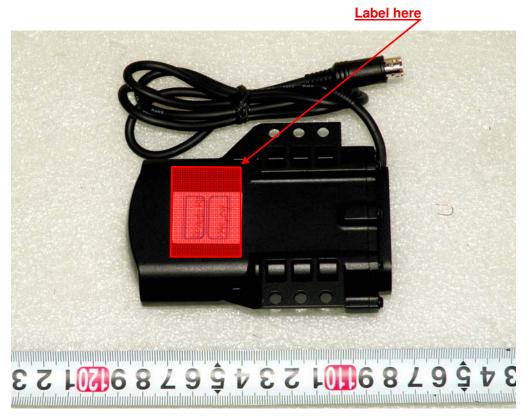

## **Label Location**

The label shown shall be permanently affixed at a conspicuous location on the device and be readily visible to the user at the time purchase.(Labeling requirements per 2.925)