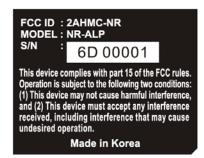

## Appendix A. FCC ID Label and Location

FCC ID: 2AHMC-NR

## **Product Label Sample with FCC Label information**

Following is a sample copy of the label that will be placed on the rear cabinet of the product.

The FCC ID Label and compliance statement are marked in the product label.

The warning statement and Information to the User are described in the user manual.

\*Label size: 38.0 x 30.0mm C-1.2 (100%)