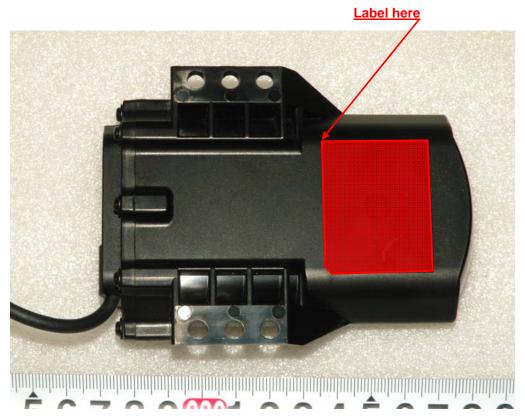

## **Label Location**

The label shown shall be permanently affixed at a conspicuous location on the device and be readily visible to the user at the time purchase.(Labeling requirements per 2.925)

Report no. ETLE170703.0664, Page A1 of A1