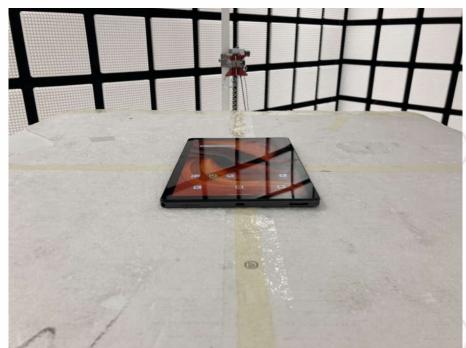

## 9 PHOTOGRAPHS OF TEST SETUP

Radiated spurious emission Test Setup-1(Below 1GHz)

Radiated spurious emission Test Setup-2(Above 1GHz)

Report No. : EED32P81581403

Page 46 of 47

Radiated spurious emission Test Setup-3(Above 1GHz) There are absorbing materials under the ground.