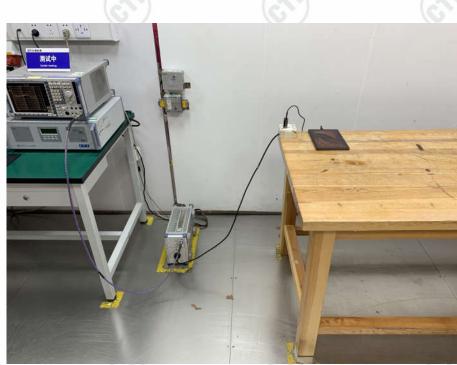

Report No. : EED32P81581403



## 9 PHOTOGRAPHS OF TEST SETUP



Radiated spurious emission Test Setup-1(Below 1GHz)



Radiated spurious emission Test Setup-2(Above 1GHz)





Report No. : EED32P81581403





Page 46 of 47



Radiated spurious emission Test Setup-3(Above 1GHz) There are absorbing materials under the ground.



**Conducted Emissions Test Setup** 





Report No. : EED32P81581403



## **10 PHOTOGRAPHS OF EUT Constructional Details**

Refer to Report No. EED32P81581401 for EUT external and internal photos.

The test report is effective only with both signature and specialized stamp, The result(s) shown in this report refer only to the sample(s) tested. Without written apProval of CTI, this report can't be reProduced except in full.

\*\*\* End of Report \*\*\*