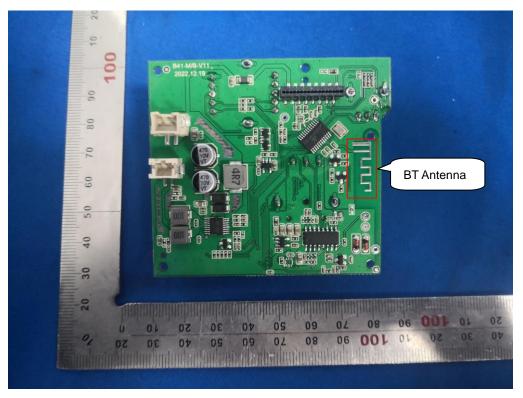

#### INTERNAL VIEW OF EUT (FIGURE 2)

Any report having not been signed by authorized approver, or having been altered without authorization, or having not been stamped by the "Dedicated Testing/Inspection Stamp" is deemed to be invalid. Copying or excerpting portion of, or altering the content of the report is not permitted without the written authorization of AGC. The test results presented in the report apply only to the tested sample. Any objections to report issued by AGC should be submitted to AGC within 15days after the issuance of the test report. Further enquiry of validity or verification of the test report should be addressed to AGC by agc01@agccert.com.