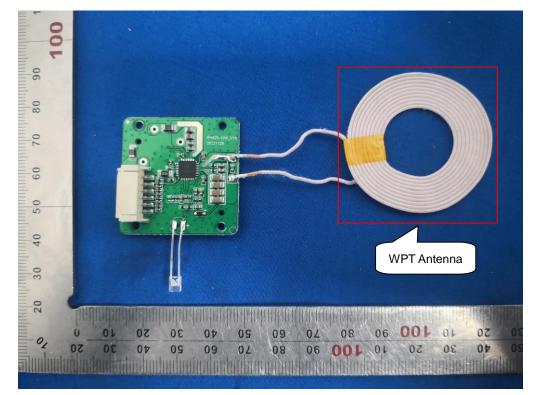

#### INTERNAL VIEW OF EUT (FIGURE 2)

Any report having not been signed by authorized approver, or having been altered without authorization, or having not been stamped by the "Dedicated Testing/Inspection Stamp" is deemed to be invalid. Copying or excerpting portion of, or altering the content of the report is not permitted without the written authorization of AGC. The test results presented in the report apply only to the tested sample. Any objections to report issued by AGC should be submitted to AGC within 15days after the issuance of the test report. Further enquiry of validity or verification of the test report should be addressed to AGC by agc01@agccert.com.