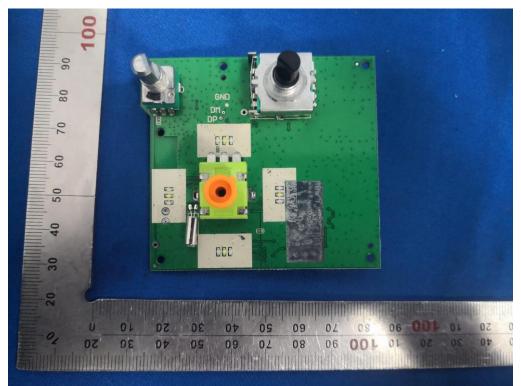

#### **INTERNAL VIEW OF EUT (FIGURE 3)**

INTERNAL VIEW OF EUT (FIGURE 4)

Any report having not been signed by authorized approver, or having been altered without authorization, or having not been stamped by the "Dedicated Testing/Inspection Stamp" is deemed to be invalid. Copying or excerpting portion of, or altering the content of the report is not permitted without the written authorization of AGC. The test results presented in the report apply only to the tested sample. Any objections to report issued by AGC should be submitted to AGC within 15days after the issuance of the test report. Further enquiry of validity or verification of the test report should be addressed to AGC by agc01@agccert.com.