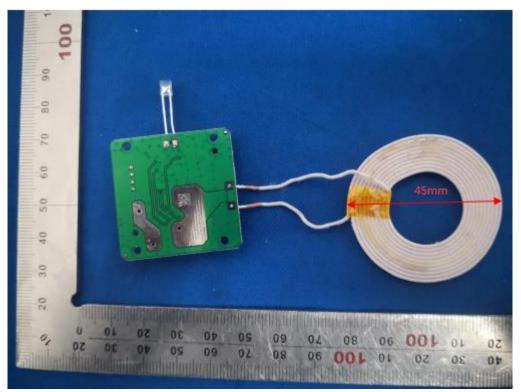

#### **INTERNAL VIEW OF EUT (FIGURE 3)**

INTERNAL VIEW OF EUT (FIGURE 4)

Any report having not been signed by authorized approver, or having been altered without authorization, or having not been stamped by the "Dedicated Testing/Inspection Stamp" is deemed to be invalid. Copying or excerpting portion of, or altering the content of the report is not permitted without the written authorization of AGC. The test results presented in the report apply only to the tested sample. Any objections to report issued by AGC should be submitted to AGC within 15days after the issuance of the test report. Further enquiry of validity or verification of the test report should be addressed to AGC by agc01@agccert.com.