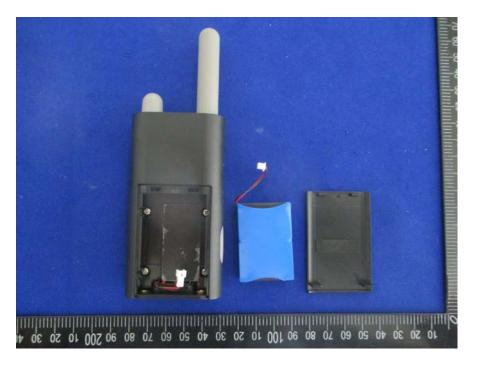

# 

**EUT – Charger Base PCB Bottom View** 

**EUT – Uncover View** 

## **EUT – Uncover View**

EUT -Main PCB Top View