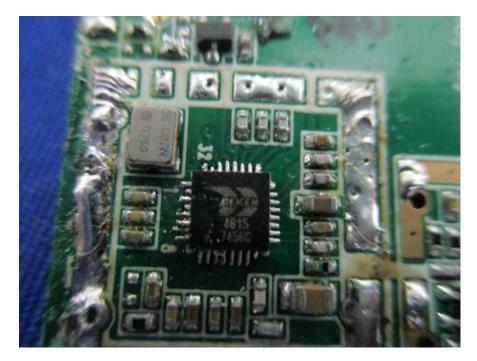

### **EXHIBIT C - EUT INTERNAL PHOTOGRAPHS**

**EUT – Charger Base Uncover View** 

**EUT – Charger Base PCB Top View** 



# 

**EUT – Charger Base PCB Bottom View** 

**EUT – Uncover View** 



## **EUT – Uncover View**



EUT -Main PCB Top View



# 

EUT – Main PCB Back With Cover View

EUT – Main PCB Back Without Cover View



#### EUT – Antenna View



EUT – Chip View



# EUT –Battery Top View



**EUT – Battery Back View** 



#### **EUT – Battery Label View**

#### Lithium polymer battery Model: 863040P Specification: 3.7V/1000mAh(3.7Wh) Limited charge voltage:4.2V Executive standard:GB31241-2014 Manufacture date:2017-12 Warning cate:2017-12 Warning See Owner's Manual for all safety and operating instructions LI-POLYMER BATTERY. DO NOT TRANSPORT PACKAGE IF DAMAGED. A FIRE HAZARD COULD EXIST. Do not disassemble, crush, deform, puncture, shred or incinerate the battery. Do not disassemble, crush, deform, puncture, shred or incinerate the battery. Do not expose to fire or high temperature. Charge with dedicated charger only.

- Do not use the battery if swell or damage.
  Replace only the battery pack designated for this product
  - Factory: Shenzhen EPT