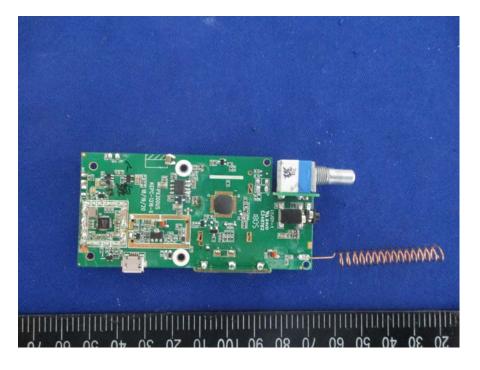

### **EXHIBIT C - EUT INTERNAL PHOTOGRAPHS**

**EUT – Charger Base Uncover View** 

**EUT – Charger Base PCB Top View** 



# 

**EUT – Charger Base PCB Bottom View** 

**EUT – Uncover View** 



## **EUT – Uncover View**



EUT -Main PCB Top View



# 

EUT – Main PCB Back With Cover View

EUT – Main PCB Back Without Cover View



#### EUT – Antenna View



EUT – Chip View



# EUT –Battery Top View



**EUT – Battery Back View** 



#### **EUT – Battery Label View**

#### Lithium polymer battery Model: 863040P Specification: 3.7V/1000mAh(3.7Wh) Limited charge voltage:4.2V Executive standard:GB31241-2014 Manufacture date:2017-12 Warning cate:2017-12 Warning See Owner's Manual for all safety and operating instructions LI-POLYMER BATTERY. DO NOT TRANSPORT PACKAGE IF DAMAGED. A FIRE HAZARD COULD EXIST. Do not disassemble, crush, deform, puncture, shred or incinerate the battery. Do not disassemble, crush, deform, puncture, shred or incinerate the battery. Do not expose to fire or high temperature. Charge with dedicated charger only.

- Do not use the battery if swell or damage.
  Replace only the battery pack designa