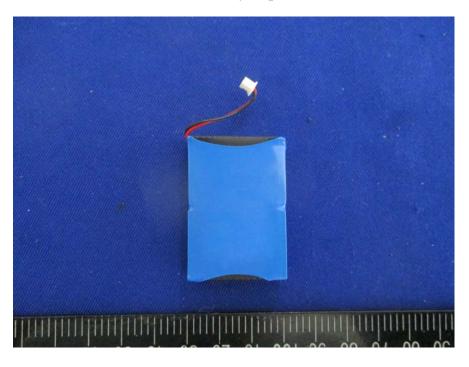

### **EXHIBIT C - EUT INTERNAL PHOTOGRAPHS**

**EUT – Charger Base Uncover View** 

**EUT – Charger Base PCB Top View** 



# 

**EUT – Charger Base PCB Bottom View** 

**EUT – Uncover View** 



## **EUT – Uncover View**



EUT -Main PCB Top View



# 

EUT – Main PCB Back With Cover View

EUT – Main PCB Back Without Cover View



#### EUT – Antenna View



EUT – Chip View



# EUT –Battery Top View



**EUT – Battery Back View** 



#### **EUT – Battery Label View**

#### Lithium polymer battery Model: 863040P Specification: 3.7V/1000mAh(3.7Wh) Limited charge voltage:4.2V Executive standard:GB31241-2014 Manufacture date:2017-12 Warning cate:2017-12 Warning See Owner's Manual for all safety and operating instructions LI-POLYMER BATTERY. DO NOT TRANSPORT PACKAGE IF DAMAGED. A FIRE HAZARD COULD EXIST. Do not disassemble, crush, deform, puncture, shred or incinerate the battery. Do not disassemble, crush, deform, puncture, shred or incinerate the battery. Do not expose to fire or high temperature. Charge with dedicated charger only.

- Do not use the battery if swell or damage.
  Replace only the battery pack designated for this product
  - Factory: Shenzhen EPT battery Co., Ltd