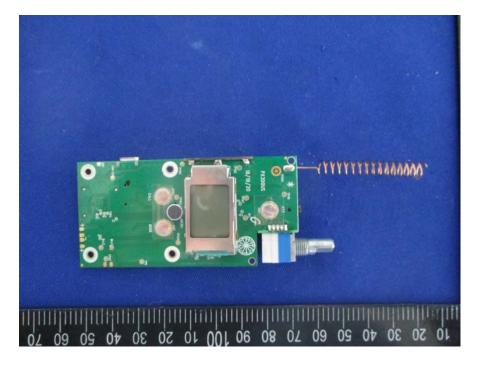

## **EUT – Uncover View**

EUT -Main PCB Top View

# 

EUT – Main PCB Back With Cover View

EUT – Main PCB Back Without Cover View