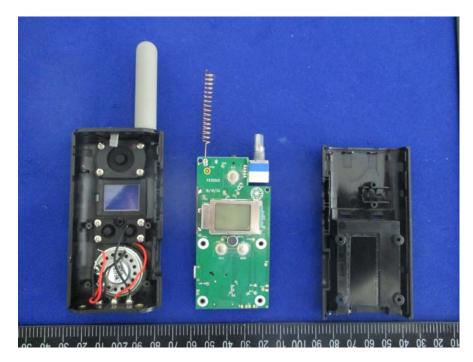

## **EUT – Uncover View**

EUT -Main PCB Top View

# 

EUT – Main PCB Back With Cover View

EUT – Main PCB Back Without Cover View

#### EUT – Antenna View

EUT – Chip View