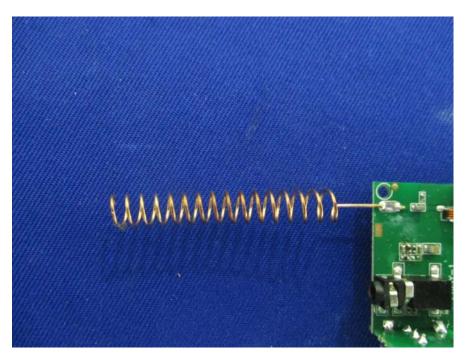

### **EXHIBIT C - EUT INTERNAL PHOTOGRAPHS**

**EUT – Charger Base Uncover View** 

**EUT – Charger Base PCB Top View** 



# 

**EUT – Charger Base PCB Bottom View** 

**EUT – Uncover View** 



## **EUT – Uncover View**



EUT -Main PCB Top View



# 

EUT – Main PCB Back With Cover View

EUT – Main PCB Back Without Cover View



#### EUT – Antenna View



EUT – Chip View



# EUT –Battery Top View



**EUT – Battery Back View** 



#### **EUT – Battery Label View**

#### Lithium polymer battery Model: 863040P Specification: 3.7V/1000mAh(3.7Wh) Limited charge voltage:4.2V Executive standard:GB31241-2014 Manufacture date:2017-12 Warning cate:2017-12 Warning See Owner's Manual for all safety and operating instructions LI-POLYMER BATTERY. DO NOT TRANSPORT PACKAGE IF DAMAGED. A FIRE HAZARD COULD EXIST. Do not disassemble, crush, deform, puncture, shred or incinerate the battery. Do not disassemble, crush, deform, puncture, shred or incinerate the battery. Do not expose to fire or high temperature. Charge with dedicated charger only.

- Do not use the battery if swell or damage.
  Replace only the battery pack designated for this product
  - Fa