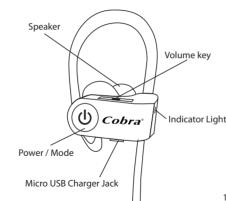

# Take control of your headset

| er off Long press & for 3 seco<br>ver call Short press & one time<br>call Short press & one time<br>al last Outgoing number<br>e, play Short press &<br>y, Vol + Short press vol- / vol+                                                                                                                                                                                                                                                                                                                                                                                                                                                                                                                                                                                                                                                                                                                                                                                                                                                                                                                                                                                                                                                                                                                                                                                                                                                                                                                                                                                                                                                                                                                                                                                                                                                                                                                                                                                                                                                                                                                                                                                                                                                                                                                                                                                                                                                                                                                           |                                                                   |                                                              |
|--------------------------------------------------------------------------------------------------------------------------------------------------------------------------------------------------------------------------------------------------------------------------------------------------------------------------------------------------------------------------------------------------------------------------------------------------------------------------------------------------------------------------------------------------------------------------------------------------------------------------------------------------------------------------------------------------------------------------------------------------------------------------------------------------------------------------------------------------------------------------------------------------------------------------------------------------------------------------------------------------------------------------------------------------------------------------------------------------------------------------------------------------------------------------------------------------------------------------------------------------------------------------------------------------------------------------------------------------------------------------------------------------------------------------------------------------------------------------------------------------------------------------------------------------------------------------------------------------------------------------------------------------------------------------------------------------------------------------------------------------------------------------------------------------------------------------------------------------------------------------------------------------------------------------------------------------------------------------------------------------------------------------------------------------------------------------------------------------------------------------------------------------------------------------------------------------------------------------------------------------------------------------------------------------------------------------------------------------------------------------------------------------------------------------------------------------------------------------------------------------------------------|-------------------------------------------------------------------|--------------------------------------------------------------|
| er off Long press (b) for 3 seco<br>ver call Short press (b) one time<br>call Short press (b) one time<br>al last Outgoing number<br>bouble press (b)<br>short press (b)<br>Short press (b)<br>Short press (c)<br>Short press (c)<br>Shor | nction                                                            | Operation                                                    |
| Long proce for 7 for                                                                                                                                                                                                                                                                                                                                                                                                                                                                                                                                                                                                                                                                                                                                                                                                                                                                                                                                                                                                                                                                                                                                                                                                                                                                                                                                                                                                                                                                                                                                                                                                                                                                                                                                                                                                                                                                                                                                                                                                                                                                                                                                                                                                                                                                                                                                                                                                                                                                                               | er off<br>ver call<br>call<br>al last Outgoing number<br>se, play | Short press () one time<br>Double press ()<br>Short press () |

## Charge your Headset

•Before you use your headset for the first time, charge the battery for 2 hours for optimal battery capacity and lifetime.

- Use only the original USB charging cable to avoid any damage
- •Finish your call before charging, as the headset will power off during charging.

Red LED on

Blue LED on

Red LED Flash with voice prompt

Red & Blue LED Flash

| oui  | Charging     |
|------|--------------|
| ost  | Fully Charge |
| set  | Low Battery  |
| nual | Pairing      |

# Pair your Headset

- . Turn device on. Press Φ button for 3 seconds, the indicator light flashes red and blue.
- 2. Activate Bluetooth on your smartphone, search and select Cobra CA130.
- . If your smartphone asks for password, enter 0000.
- 4. If paired successfully, you will hear "Your device is connected", indicator light will flash blue.