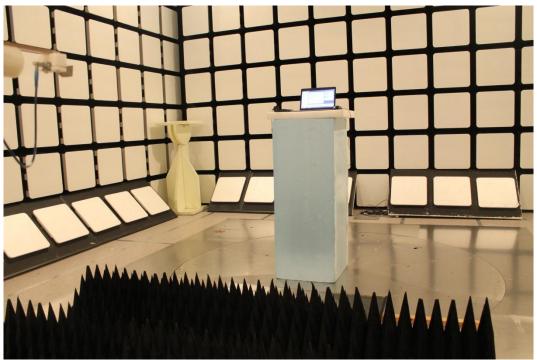

## Photographs of 283816-2

Photograph 1. The EUT.

Photograph 2. Radiated emission 30 to 1000 MHz.

Rauno Repo

Page 2 of 4

Photograph 3. Radiated emission 1 GHz to 18 GHz.

Photograph 4. Radiated emission 18 to 26 GHz.