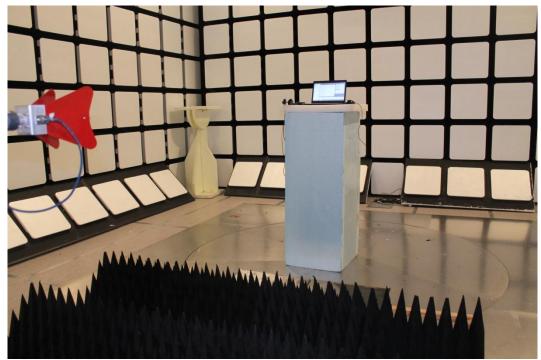

## Photographs of 283816-2

Photograph 1. The EUT.

Photograph 2. Radiated emission 30 to 1000 MHz.

Rauno Repo

Page 2 of 4

Photograph 3. Radiated emission 1 GHz to 18 GHz.

Photograph 4. Radiated emission 18 to 26 GHz.