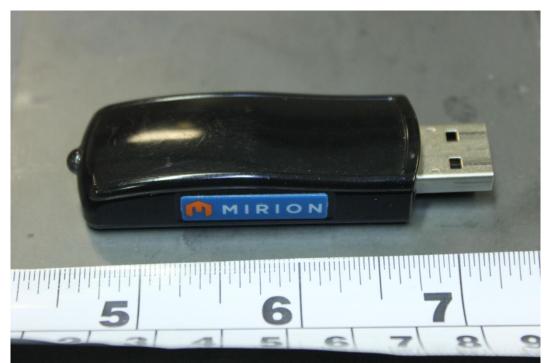

## Photographs of 283816-2

Photograph 1. The EUT.

Photograph 2. Radiated emission 30 to 1000 MHz.

Rauno Repo

Page 2 of 4

Photograph 3. Radiated emission 1 GHz to 18 GHz.

Photograph 4. Radiated emission 18 to 26 GHz.