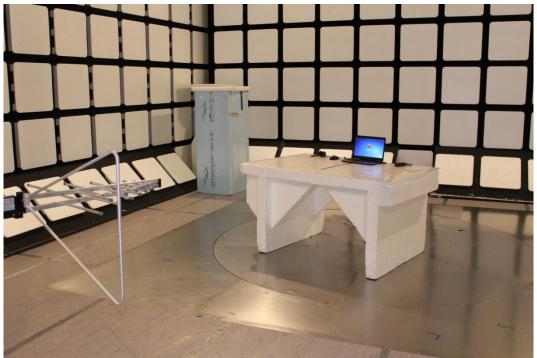

## Photographs of 283816-2

Photograph 1. The EUT.

Photograph 2. Radiated emission 30 to 1000 MHz.

Rauno Repo

Page 2 of 4

Photograph 3. Radiated emission 1 GHz to 18 GHz.

Photograph 4. Radiated emission 18 to 26 GHz.