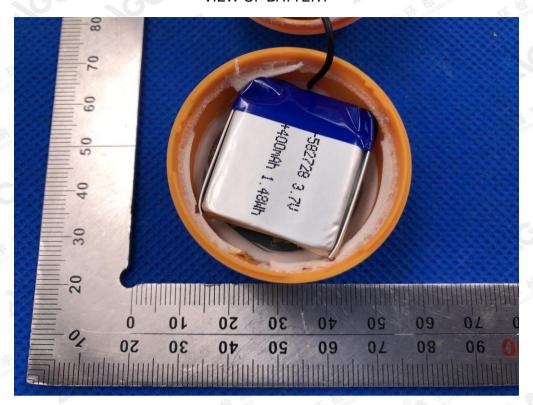

### **OPEN VIEW OF EUT**

VIEW OF BATTERY

The results showed this jest report refer only to the sample(s) tested unless otherwise stated and the sample(s) are retained for 30 days only. The document is issued by ACC, this document cannot be reproduced except in full with our prior written permission. The more details and the authenticity of the report will be confirmed at http://www.agc.gett.com.