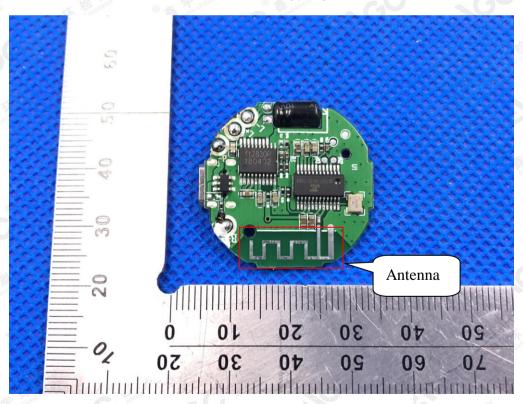

#### VIEW OF BATTERY

**INTERNAL VIEW OF EUT-1** 

The results showed this jest report refer only to the sample(s) tested unless otherwise stated and the sample(s) are retained for 30 days only. The document is issued by 1000, this document cannot be reproduced except in full with our prior written permission. The more details and the authenticity of the report will be confirmed at alther.//www.agc.gett.com.