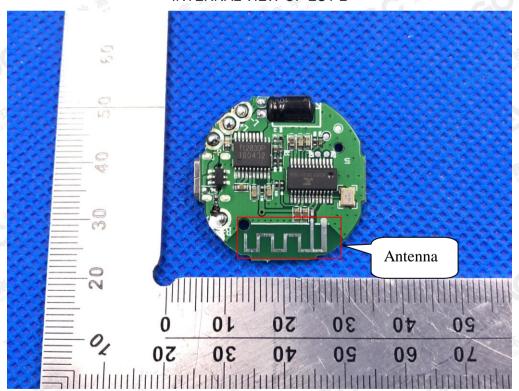

Attestation of Global Compliance

INTERNAL VIEW OF EUT-3

The results showed this jest report refer only to the sample(s) tested unless otherwise stated and the sample(s) are retained for 30 days only. The document is issued by 1000, this document cannot be reproduced except in full with our prior written permission. The more details and the authenticity of the report will be confirmed at alther.//www.agc.gett.com.

Attestation of Global Compliance

**INTERNAL VIEW OF EUT-3** 

----END OF REPORT----

The results showed this jest report refer only to the sample(s) tested unless otherwise stated and the sample(s) are retained for 30 days only. The document is issued by AGC, this document cannot be reproduced except in full with our prior written permission. The more details and the authenticity of the report will be confirmed at attp://www.agc.gett.com.