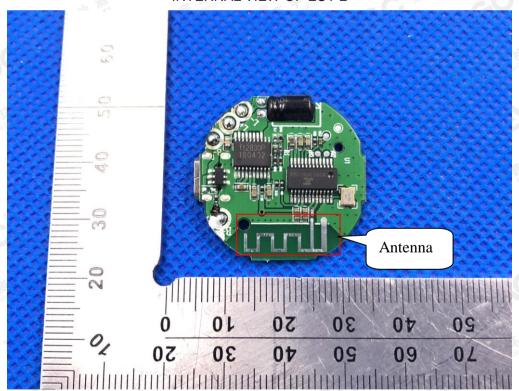

Attestation of Global Compliance

**IGC** 8

**INTERNAL VIEW OF EUT-2** 

The results showed this jest report refer only to the sample(s) tested unless otherwise stated and the sample(s) are retained for 30 days only. The document is issued by 100°C, this document cannot be reproduced except in full with our prior written permission. The more details and the authenticity of the report will be confirmed at although the confirmed at all the confir