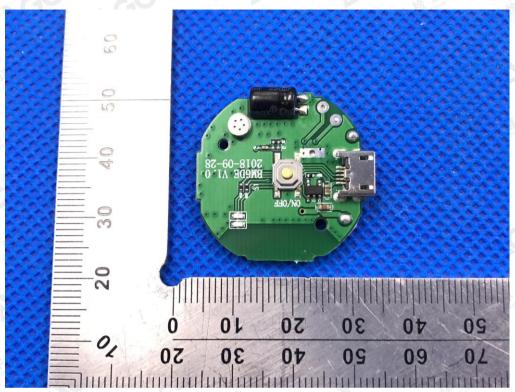

### **OPEN VIEW OF EUT**

VIEW OF BATTERY

The results showed this jest report refer only to the sample(s) tested unless otherwise stated and the sample(s) are retained for 30 days only. The document is issued by ACC, this document cannot be reproduced except in full with our prior written permission. The more details and the authenticity of the report will be confirmed at http://www.agc.gett.com.

Attestation of Global Compliance

**IGC** 8

**INTERNAL VIEW OF EUT-2** 

The results showed this jest report refer only to the sample(s) tested unless otherwise stated and the sample(s) are retained for 30 days only. The document is issued by 100°C, this document cannot be reproduced except in full with our prior written permission. The more details and the authenticity of the report will be confirmed at although the confirmed at all the confir