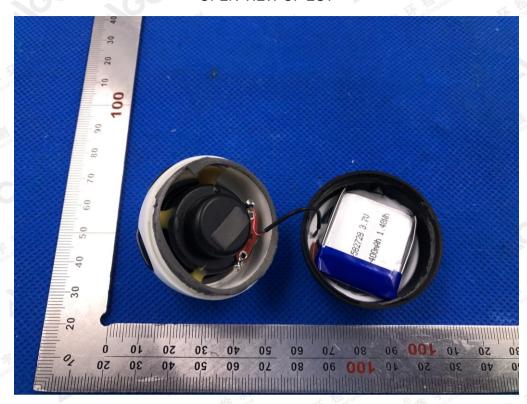

### **OPEN VIEW OF EUT**

VIEW OF BATTERY

The results showed this jest report refer only to the sample(s) tested unless otherwise stated and the sample(s) are retained for 30 days only. The document is issued by ACC, this document cannot be reproduced except in full with our prior written permission. The more details and the authenticity of the report will be confirmed at http://www.agc.gett.com.

Attestation of Global Compliance

**IGC** 8

**INTERNAL VIEW OF EUT-2** 

The results showed this jest report refer only to the sample(s) tested unless otherwise stated and the sample(s) are retained for 30 days only. The document is issued by 100°C, this document cannot be reproduced except in full with our prior written permission. The more details and the authenticity of the report will be confirmed at although the confirmed at all the confir