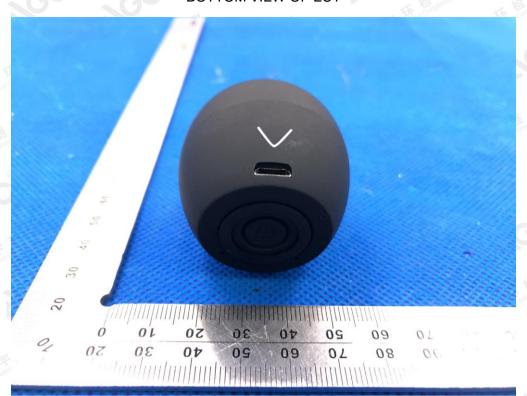

#### **BOTTOM VIEW OF EUT**

FRONT VIEW OF EUT

The results showed this jest report refer only to the sample(s) tested unless otherwise stated and the sample(s) are retained for 30 days only. The document is issued by 100°C, this document cannot be reproduced except in full with our prior written permission. The more details and the authenticity of the report will be confirmed at attp://www.agc.gett.com.

Attestation of Global Compliance