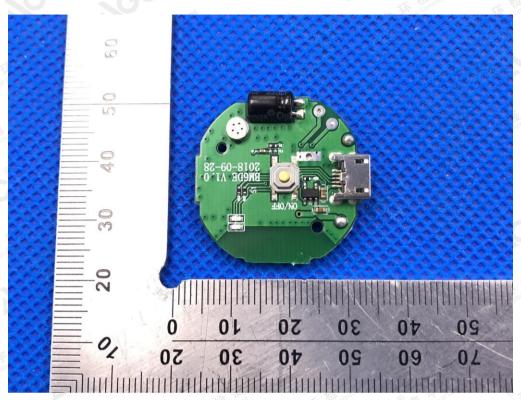

Attestation of Global Compliance

**IGC** 8

**INTERNAL VIEW OF EUT-2** 

The results showed this jest report refer only to the sample(s) tested unless otherwise stated and the sample(s) are retained for 30 days only. The document is issued by 100°C, this document cannot be reproduced except in full with our prior written permission. The more details and the authenticity of the report will be confirmed at although the confirmed at all the confir

Attestation of Global Compliance

INTERNAL VIEW OF EUT-3

The results showed this jest report refer only to the sample(s) tested unless otherwise stated and the sample(s) are retained for 30 days only. The document is issued by 1000, this document cannot be reproduced except in full with our prior written permission. The more details and the authenticity of the report will be confirmed at alther.//www.agc.gett.com.