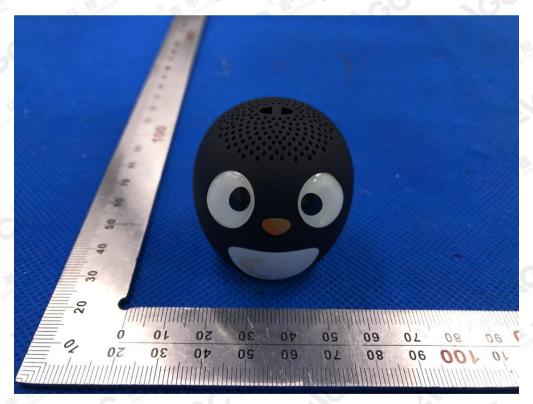

Attestation of Global Compliance

Series models:SW-PENSPK

TOP VIEW OF EUT

The results showing this jest report refer only to the sample(s) tested unless otherwise stated and the sample(s) are retained for 30 days only. The document is issued by ACC, this document cannot be reproduced except in full with our prior written permission. The more details and the authenticity of the report will be confirmed at attp://www.agc.gent.com.

Attestation of Global Compliance