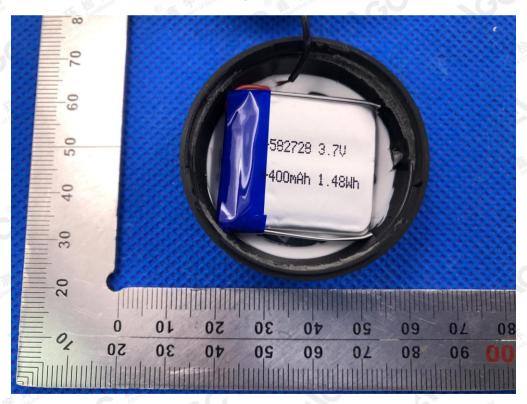

#### VIEW OF BATTERY

**INTERNAL VIEW OF EUT-1** 

The results showed this jest report refer only to the sample(s) tested unless otherwise stated and the sample(s) are retained for 30 days only. The document is issued by 1000, this document cannot be reproduced except in full with our prior written permission. The more details and the authenticity of the report will be confirmed at alther.//www.agc.gett.com.