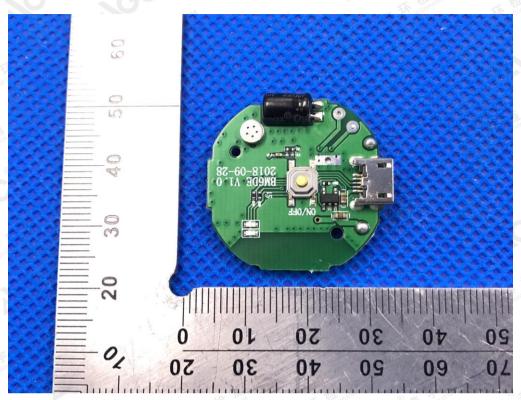

Attestation of Global Compliance

INTERNAL VIEW OF EUT-3

The results showed this jest report refer only to the sample(s) tested unless otherwise stated and the sample(s) are retained for 30 days only. The document is issued by 1000, this document cannot be reproduced except in full with our prior written permission. The more details and the authenticity of the report will be confirmed at alther.//www.agc.gett.com.