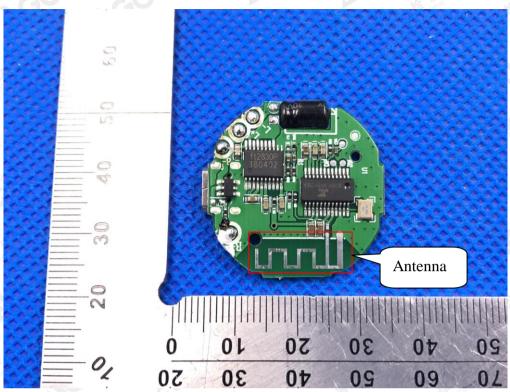

Attestation of Global Compliance

INTERNAL VIEW OF EUT-3

The results showed this jest report refer only to the sample(s) tested unless otherwise stated and the sample(s) are retained for 30 days only. The document is issued by 1000, this document cannot be reproduced except in full with our prior written permission. The more details and the authenticity of the report will be confirmed at alther.//www.agc.gett.com.