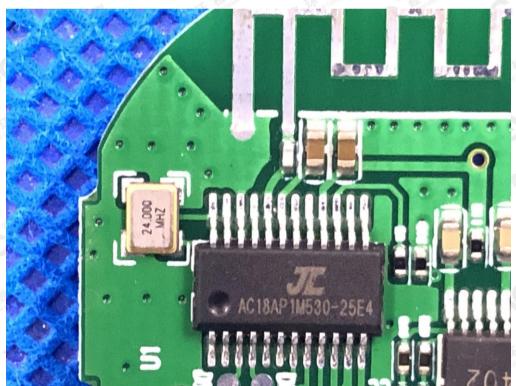

Attestation of Global Compliance

INTERNAL VIEW OF EUT-3

The results showed this jest report refer only to the sample(s) tested unless otherwise stated and the sample(s) are retained for 30 days only. The document is issued by 1000, this document cannot be reproduced except in full with our prior written permission. The more details and the authenticity of the report will be confirmed at alther.//www.agc.gett.com.