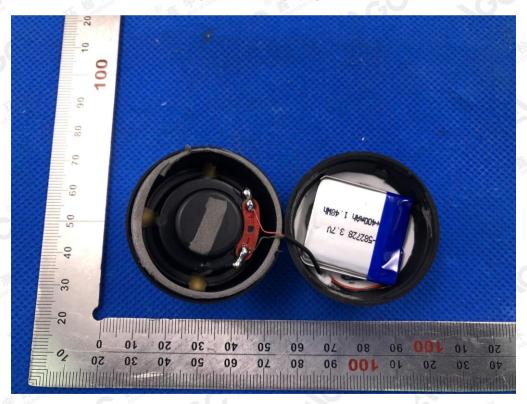

### **OPEN VIEW OF EUT**

VIEW OF BATTERY

The results showed this jest report refer only to the sample(s) tested unless otherwise stated and the sample(s) are retained for 30 days only. The document is issued by ACC, this document cannot be reproduced except in full with our prior written permission. The more details and the authenticity of the report will be confirmed at http://www.agc.gett.com.