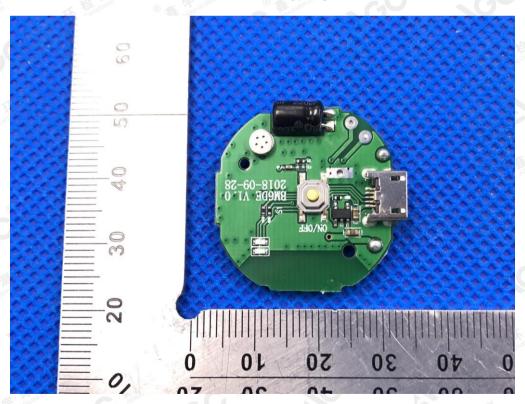

#### VIEW OF BATTERY

**INTERNAL VIEW OF EUT-1** 

The results showed this jest report refer only to the sample(s) tested unless otherwise stated and the sample(s) are retained for 30 days only. The document is issued by 1000, this document cannot be reproduced except in full with our prior written permission. The more details and the authenticity of the report will be confirmed at alther.//www.agc.gett.com.

Attestation of Global Compliance

INTERNAL VIEW OF EUT-3

The results showed this jest report refer only to the sample(s) tested unless otherwise stated and the sample(s) are retained for 30 days only. The document is issued by 1000, this document cannot be reproduced except in full with our prior written permission. The more details and the authenticity of the report will be confirmed at alther.//www.agc.gett.com.