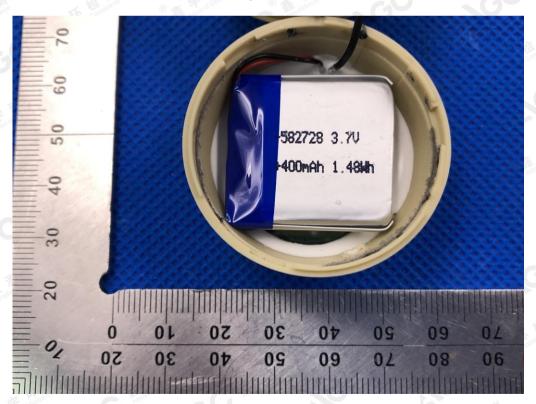

### **OPEN VIEW OF EUT**

VIEW OF BATTERY

The results showed this jest report refer only to the sample(s) tested unless otherwise stated and the sample(s) are retained for 30 days only. The document is issued by ACC, this document cannot be reproduced except in full with our prior written permission. The more details and the authenticity of the report will be confirmed at http://www.agc.gett.com.