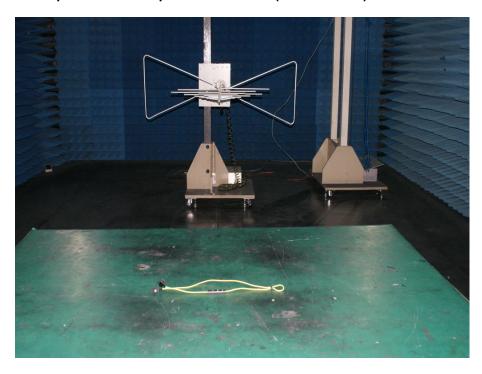

## 7 Photographs of the Test Set-Up

Photograph 1: Set-up for Radio Spectrum Test

Photograph 2: Set-up for Radiated Spurious Emission (30MHz~1GHz)

Prüfbericht - Nr.: 50058519 001

Test Report No.

Seite 30 von 32 Page 30 of 32