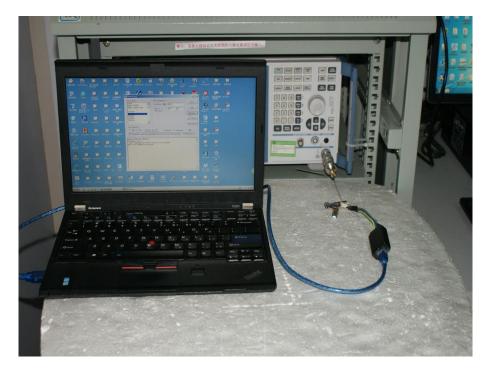

## 7 Photographs of the Test Set-Up

Photograph 1: Set-up for Radio Spectrum Test

Photograph 2: Set-up for Radiated Spurious Emission (30MHz~1GHz)

Prüfbericht - Nr.: 50058519 001

Test Report No.

Seite 30 von 32 Page 30 of 32