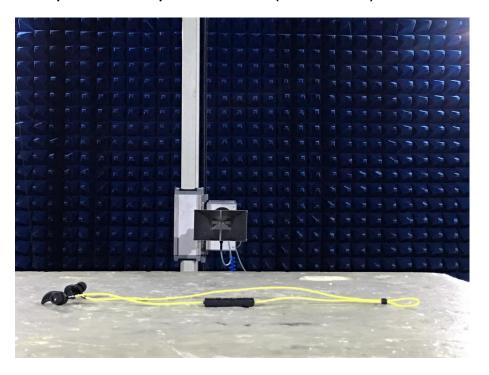

Photograph 3: Set-up for Radiated Spurious Emission (1GHz ~ 18GHz)

Photograph 4: Set-up for Conducted Emission on AC Mains

Prüfbericht - Nr.: 50058519 001

Test Report No.

Seite 31 von 32 Page 31 of 32

Photograph 5: Set-up for Radiated Emission (30MHz ~ 1GHz)