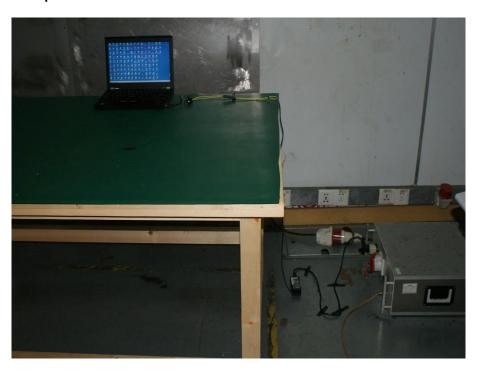

Photograph 3: Set-up for Radiated Spurious Emission (1GHz ~ 18GHz)

Photograph 4: Set-up for Conducted Emission on AC Mains

Prüfbericht - Nr.: 50058519 001

Test Report No.

Seite 31 von 32 Page 31 of 32

Photograph 5: Set-up for Radiated Emission (30MHz ~ 1GHz)