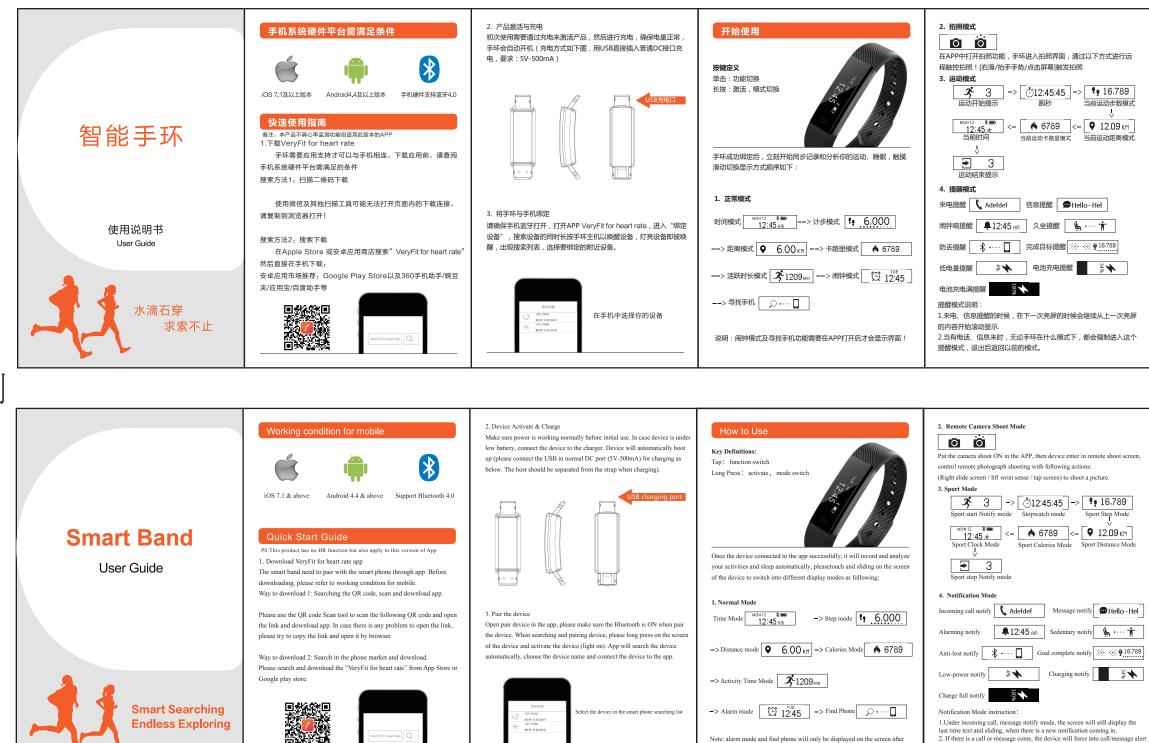

| 2. 拍照模式     1     1     1     1     1     1     1     1     1     1     1     1     1     1     1     1     1     1     1     1     1     1     1     1     1     1     1     1     1     1     1     1     1     1     1     1     1     1     1     1     1     1     1     1     1     1     1     1     1     1     1     1     1     1     1     1     1     1     1     1     1     1     1     1     1     1     1     1     1     1     1     1     1     1     1     1     1     1     1     1     1     1     1     1     1     1     1     1     1     1     1     1     1     1     1     1     1     1     1     1     1     1     1     1     1     1     1     1     1     1     1     1     1     1     1     1     1     1     1     1     1     1     1     1     1     1     1     1     1     1     1     1     1     1     1     1     1     1     1     1     1     1     1     1     1     1     1     1     1     1     1     1     1     1     1     1     1     1     1     1     1     1     1     1     1     1     1     1     1     1     1     1     1     1     1     1     1     1     1     1     1     1     1     1     1     1     1     1     1     1     1     1     1     1     1     1     1     1     1     1     1     1     1     1     1     1     1     1     1     1     1     1     1     1     1     1     1     1     1     1     1     1     1     1     1     1     1     1     1     1     1     1     1     1     1     1     1     1     1     1     1     1     1     1     1     1     1     1     1     1     1     1     1     1     1     1     1     1     1     1     1     1     1     1     1     1     1     1     1     1     1     1     1     1     1     1     1     1     1     1     1     1     1     1     1     1     1     1     1     1     1     1     1     1     1     1     1     1     1     1     1     1     1     1     1     1     1     1     1     1     1     1     1     1     1     1     1     1     1     1     1     1     1     1     1     1     1     1     1     1     1     1     1     1     1     1     1     1 | <section-header><ul> <li>功能说明</li> <li>述述: 記法追踪你每天的活动,在应用中你可以查看当日运动是<br/>反运动进度,能量消耗,:</li> <li>跳起: 还死送备可自动记录睡眠时长及监测深度睡眠及浅度睡眠;</li> <li>避远疑: 死死送金可自动记录睡眠时长及监测深度睡眠及浅度睡眠;</li> <li>通知疑: 死死送金可自动记录睡眠时长及监测深度睡眠及浅度睡眠;</li> <li>通知疑: 死死送金可自动记录睡眠时长及监测深度睡眠及浅度睡眠;</li> <li>通知疑: 死死送金可自动记录睡眠时长及监测深度睡眠及浅度睡眠;</li> <li>通知疑: 死死送金可自动记录睡眠时长及监测深度睡眠及浅度睡眠;</li> <li>通知疑: 不死送金可自动记录地时,</li> <li>无后最早保存的数据会自动清零,建议空か<br/>みてあ手机端App同步一次;</li> <li>常规问题</li> </ul></section-header> | 基本参数<br>主控芯片: Nordic<br>传感器: kionix<br>显示屏: 0.86寸<br>主体重量: 大约18g<br>电池容量: 大约18g<br>电池容量: 大约18g<br>电池容量: 50mAh<br>同步方式: 蓝牙4.0<br>工作温度: -10°C-45°C<br>防尘防水等级: IP67<br>低功耗超长待机: 超过7天<br>本产品通过专业篮牙射频信号处理, 以及专业手环精准算法, 计步<br>精确度可达到95%以上; |
|---------------------------------------------------------------------------------------------------------------------------------------------------------------------------------------------------------------------------------------------------------------------------------------------------------------------------------------------------------------------------------------------------------------------------------------------------------------------------------------------------------------------------------------------------------------------------------------------------------------------------------------------------------------------------------------------------------------------------------------------------------------------------------------------------------------------------------------------------------------------------------------------------------------------------------------------------------------------------------------------------------------------------------------------------------------------------------------------------------------------------------------------------------------------------------------------------------------------------------------------------------------------------------------------------------------------------------------------------------------------------------------------------------------------------------------------------------------------------------------------------------------------------------------------------------------------------------------------------------------------------------------------------------------------------------------------------------------------------------------------------------------------------------------------------------------------------------------------------------------------------------------------------------------------------------------------------------------------------------------------------------------------------------------------------------------------------------------------------------------------|-----------------------------------------------------------------------------------------------------------------------------------------------------------------------------------------------------------------------------------------------------------------------------------------------------------------------------------------------------------------------------------------------------------------------------------------------------------------|--------------------------------------------------------------------------------------------------------------------------------------------------------------------------------------------------------------------------------------|
| <ul> <li>4. 提醒模式</li> <li>来电提醒 ▲ Adefdef 信息提醒 ● Hello-Hel</li> <li>闹钟响提醒 ▲ 12:45 m 久坐提醒 ▲ … ★</li> <li>防丢提醒 ▲ 12:45 m 久坐提醒 ▲ 10:0000000000000000000000000000000000</li></ul>                                                                                                                                                                                                                                                                                                                                                                                                                                                                                                                                                                                                                                                                                                                                                                                                                                                                                                                                                                                                                                                                                                                                                                                                                                                                                                                                                                                                                                                                                                                                                                                                                                                                                                                                                                                                                               | <ul> <li>在配对的无法找到手环?<br/>请确认你的手机已开启蓝牙,同时手机属于"支持范围内"<br/>配对时,请确保手环与手机间距在0.5米范围内,完成配对后蓝牙<br/>通信范围104以内?</li> <li>请检查手环是否有电量,进行充电后如仍未解决,请联系我们</li> <li>什么偶尔会出现蓝莎连不上的情况?</li> <li>部分手机的蓝牙服务再启动时偶尔会出现异常,导致出现这样的情况;<br/>通常重新开关手机蓝牙或重启手机,即可正常建立连接;</li> <li>如何恢复出了设置<br/>手环已经与手机连接,在应用中进入"我的-系统设置"选择"重<br/>启设备"!</li> <li>如何更新手环圈件<br/>手环与手机连接,在应用中进入"设备"选择"固件升级"进行<br/>升级!</li> </ul>                                                                                 |                                                                                                                                                                                                                                      |

nctions Instruction

distance and calorie consumption in the app;

• Can't find device when pairing device?

Android 4.4 & above and iOS 7.1 & above.

after full charge, please contact us.

• Can't connect the device with app?

Record daily activities, you could check daily activities including steps,

Device could automatically recognize your state and monitoring the whole

leep progress with analyzing the deep sleep and light sleep hours;

When the smart phone is beyond the Bluetooth range (5m), the device

Operation on the screen could control remote photograph shooting.

user to sync data with app at least one time within 7 days during use.

Please make sure the smart phone Bluetooth is ON and smart phone OS

Please make sure the device is near the smart phone when pairing (normal

Please make sure the device is not under low battery. If there is still problem

Some smart phone Bluetooth service will be abnormal when reboot. Please

reboot the Bluetooth or reboot smart phone for pairing device.

0.5m) and among the normal Bluetooth communication distance range

The activity data will be cleared every 0:00am as a cycle, but the device itsel

could restore 7 days' data, after 7 days, the data will be cleared. We suggest

Alarm alert, call alert, sedentary alert, etc. by silent vibration;

Activities Record:

Sleep Monitoring:

Notification Alerts:

vibrates to remind.

(within 10m)

Remote Camera Control:

Device Data Storage:

Anti-Lost:

| 2. | Remote | Camera | Shoot | Mode |
|----|--------|--------|-------|------|
|    |        |        |       |      |

switch ON in the APP.

2. If there is a call or message come, the device will force into call/message mode no matter under whatever other mode, after quit, it returns to previous

# O How to Restore Factory Defaults

Make sure the device is connected with app, go in the app, enter "Mine-SystemSetting" and choose "Reboot Device".

O How to update the device Make sure the device is connected with app, go in the app "Device"-" Device update", please wait some minutes before update done.