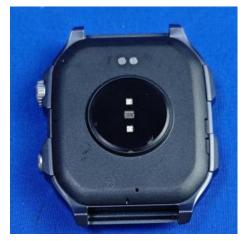

The difference between product model: ID Sport06 and product model: ID Sport05 is that the Heart rate pad model, Appearance shape color is different. Including having different Heart supplier. These changes do not affect RF performance.

## Heart supplier

ID Sport06: Shen zhen heng xu tong clrcult Co., LTD ID Sport05: Shen zhen heng xu tong clrcult Co., LTD

Heart rate pad model ID Sport06:HX2402V1.2-20240515 ID Sport05:HX2404V1.2-20240529