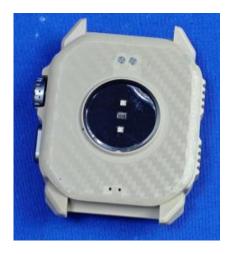

## **Model Confirmation Letter**

We, Shenzhen DO Intelligent Technology Co., Ltd certify the product: Smart Watch

Model No.: ID Sport06, ID Sport05

ID Sport06

Here the product 1#2# means the product model: ID Sport06; The product 3#4# means the product model: ID Sport05.

The difference between product model: ID Sport06 and product model: ID Sport05 is that the Heart rate pad model, Appearance shape color is different. Including having different Heart supplier. These changes do not affect RF performance.