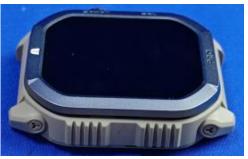

## **Model Confirmation Letter**

We, Shenzhen DO Intelligent Technology Co., Ltd certify the product: Smart Watch

Model No.: ID Sport06, ID Sport05

ID Sport06

Here the product 1#2# means the product model: ID Sport06; The product 3#4# means the product model: ID Sport05.

The difference between product model: ID Sport06 and product model: ID Sport05 is that the Heart rate pad model, Appearance shape color is different. Including having different Heart supplier. These changes do not affect RF performance.