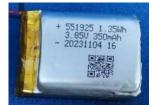

3#4#: IDW27 Antenna type:LDS Antenna Gian:-15.2dBi

The difference between product 1# and product 2# is that the battery model, flash model. The key differences are the appearance and the model number. These changes do not affect RF performance.

The difference between product 3# and product 4# is that the battery model, flash model, loudspeaker model. The key differences are the appearance and the model number. These changes do not affect RF performance.