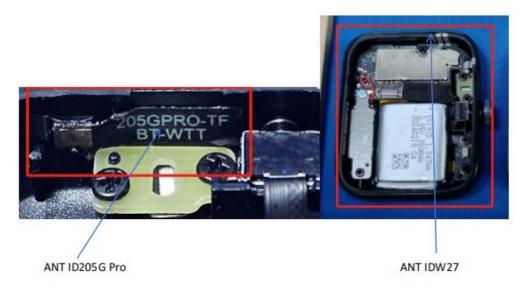

## Shenzhen DO Intelligent Technology Co., Ltd Model Confirmation Letter

We, Shenzhen DO Intelligent Technology Co., Ltd certify the product:

**Smart Watch** 

Model No.: ID205G Pro, IDW27

1#2#: ID205G Pro Antenna type:FPC Antenna Gain:-4.38dBi

3#4#: IDW27 Antenna type:LDS Antenna Gian:-15.2dBi

The difference between product 1# and product 2# is that the battery model, flash model. The key differences are the appearance and the model number. These changes do not affect RF performance.