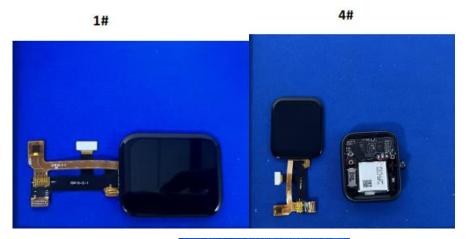

The difference between product 1# and product 4# is that the screen model, motor modelis, Watch appearance, Band shape, different including having different screen supplier, motor supplier.

The difference between product 1# and product 5# is that the screen model, motor modelis, Watch appearance, Band shape, different including having different screen supplier, motor supplier.