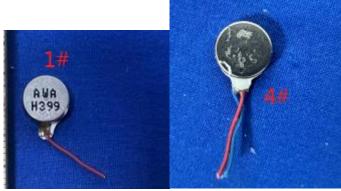

The difference between product 1# and product 4# is that the screen model, motor modelis, Watch appearance, Band shape, different including having different screen supplier, motor supplier.

The difference between product 1# and product 5# is that the screen model, motor modelis, Watch appearance, Band shape, different including having different screen supplier, motor supplier.