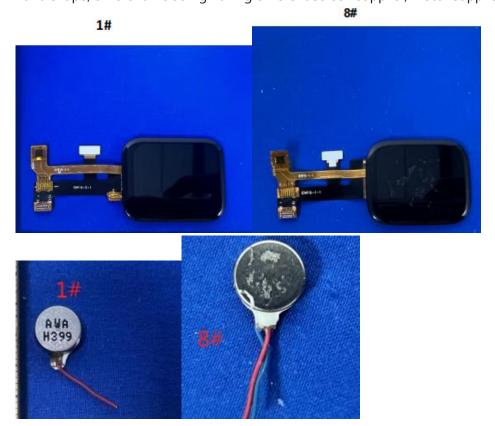

The difference between product 1# and product 8# is that the screen model, motor modelis, Watch appearance, Band shape, different including having different screen supplier, motor supplier.

The difference between product 1# and product 9# is that the screen model, Watch appearance, Band shape, different including having different screen supplier.