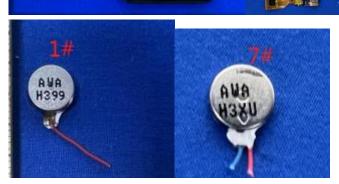

The difference between product 1# and product 6# is that the screen model, Watch appearance, Band shape, different including having different screen supplier.

The difference between product 1# and product 7# is that the screen model, motor modelis, Watch appearance, Band shape, different including having different screen supplier, motor supplier.