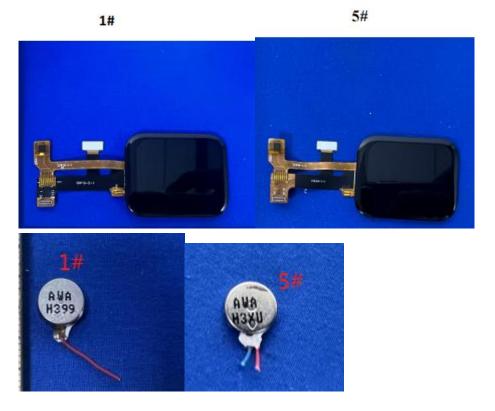

The difference between product 1# and product 4# is that the screen model, motor modelis, Watch appearance, Band shape, different including having different screen supplier, motor supplier.

The difference between product 1# and product 5# is that the screen model, motor modelis, Watch appearance, Band shape, different including having different screen supplier, motor supplier.