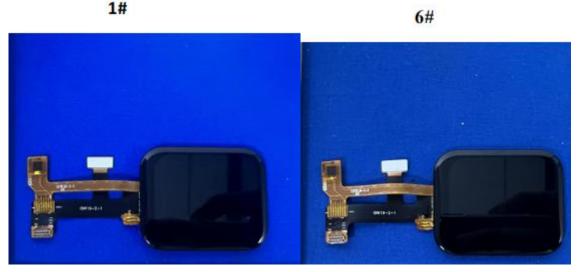

The difference between product 1# and product 6# is that the screen model, Watch appearance, Band shape, different including having different screen supplier.

The difference between product 1# and product 7# is that the screen model, motor modelis, Watch appearance, Band shape, different including having different screen supplier, motor supplier.