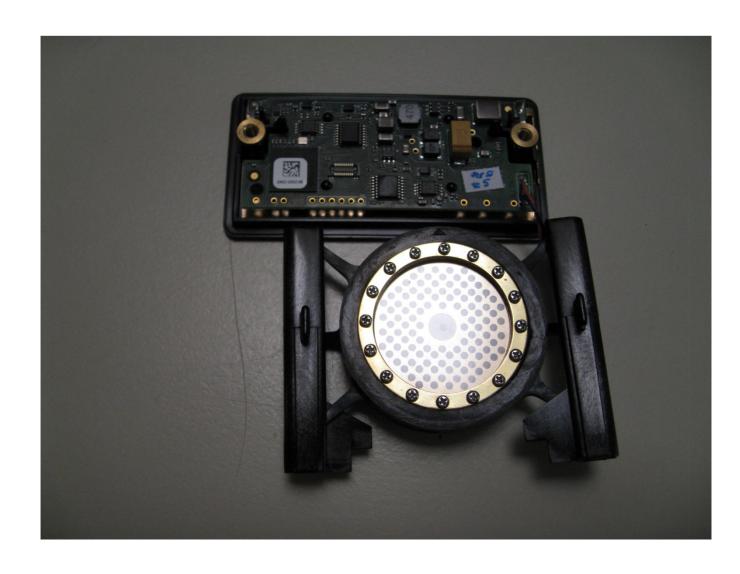

Description: Case opened view #1

**Division:** Industry & Energy

Department: FG

Test report reference: M/FG-16/139

Page: 4 of 14

Date: 22.12.2016

Description: Case opened view #2

**Division:** Industry & Energy

Department: FG

Test report reference: M/FG-16/139

Page: 5 of 14

Date: 22.12.2016

Description: Case opened view #3

**Division:** Industry & Energy

Department: FG

Test report reference: M/FG-16/139