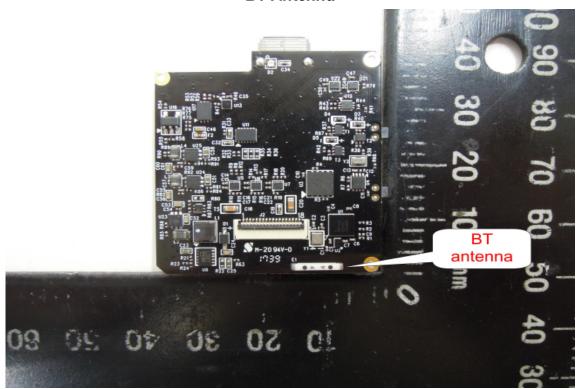

#### BT Antenna

Unless otherwise stated the results shown in this test report refer only to the sample(s) tested and such sample(s) are retained for 90 days only.

除非另有說明,此報告結果僅對測試之樣品負責,同時此樣品僅保留90天。本報告未經本公司書面許可,不可部份複製。