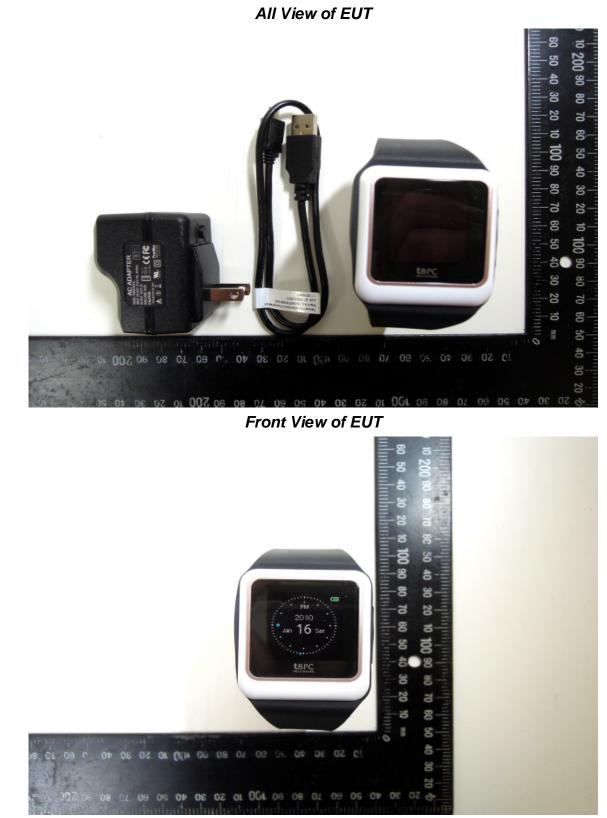

## PHOTOGRAPHS OF EUT

Unless otherwise stated the results shown in this test report refer only to the sample(s) tested and such sample(s) are retained for 90 days only.