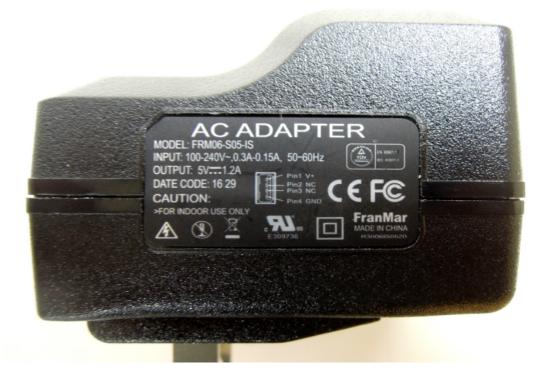

## Side View of EUT – 4

Adapter

Unless otherwise stated the results shown in this test report refer only to the sample(s) tested and such sample(s) are retained for 90 days only.

Unless otherwise stated the results shown in this test report refer only to the sample(s) tested and such sample(s) are retained for 90 days only.