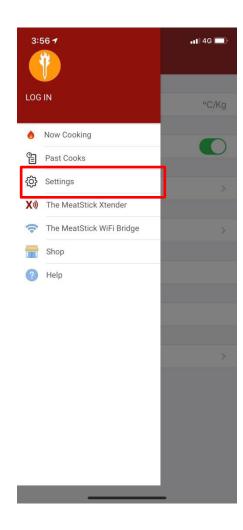

## FCC ID APP電子標籤位置







## FCC NUMBER

The MeatStick 2018 FCC ID: 2AHDSPS800-01

The MeatStick 2020 FCC ID: 2AHDSPS850-01

The MeatStick 2020 v2 FCC ID: 2AHDSPS860-01

Mini by TMS FCC ID: 2AHDSPS880-01

The MeatStick Xtender FCC ID: 2AHDSBR200-01

The MeatStick WiFi Bridge FCC ID: 2AHDSBR500-01

MiniX Charger FCC ID: 2AHDSTC300-01

The MeatStick X Charger FCC ID: 2AHDSTC600-01



MODEL: TC600ex

**FCC ID: 2AHDSTC600-01** 

**INPUT: 3VDC** 

**S/N:**SMO0400001

This device complies with part 15 of the FCC Rules. Operation is subject to the following two conditions: (1) This device may not cause harmful interference, and (2) this device must accept any interference received, including interference that may cause undesired operation.









Designed in California Made in Taiwan

Remark: The label is attached t