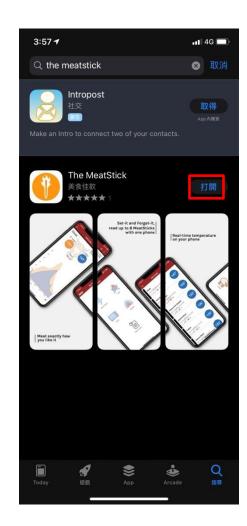

## FCC ID APP電子標籤位置







## FCC NUMBER

The MeatStick 2018 FCC ID: 2AHDSPS800-01

The MeatStick 2020 FCC ID: 2AHDSPS850-01

The MeatStick 2020 v2 FCC ID: 2AHDSPS860-01

Mini by TMS FCC ID: 2AHDSPS880-01

The MeatStick Xtender FCC ID: 2AHDSBR200-01

The MeatStick WiFi Bridge FCC ID: 2AHDSBR500-01

MiniX Charger FCC ID: 2AHDSTC300-01

The MeatStick X Charger FCC ID: 2AHDSTC600-01



MODEL: TC600ex

**FCC ID: 2AHDSTC600-01** 

**INPUT: 3VDC** 

**S/N:**SMO0400001

This device complies with part 15 of the FCC Rules. Operation is subject to the following two conditions: (1) This device may not cause harmful interference, and (2) this device must accept any interference received, including interference that may cause undesired operation.









Designed in California Made in Taiwan

Remark: The label is attached