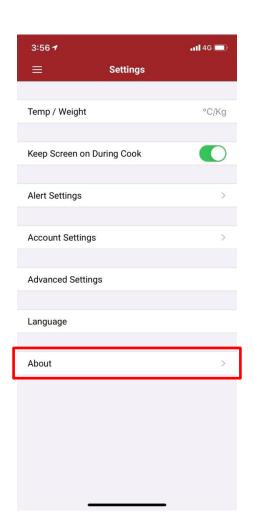

## FCC ID APP電子標籤位置







## FCC NUMBER

The MeatStick 2018 FCC ID: 2AHDSPS800-01

The MeatStick 2020 FCC ID: 2AHDSPS850-01

The MeatStick 2020 v2 FCC ID: 2AHDSPS860-01

Mini by TMS FCC ID: 2AHDSPS880-01

The MeatStick Xtender FCC ID: 2AHDSBR200-01

The MeatStick WiFi Bridge FCC ID: 2AHDSBR500-01

MiniX Charger FCC ID: 2AHDSTC300-01

The MeatStick X Charger FCC ID: 2AHDSTC600-01



MODEL: TC600ex

**FCC ID: 2AHDSTC600-01** 

**INPUT: 3VDC** 

**S/N:**SMO0400001

This device complies with part 15 of the FCC Rules. Operation is subject to the following two conditions: (1) This device may not cause harmful interference, and (2) this device must accept any interference received, including interference that may cause undesired operation.









Designed in California Made in Taiwan

Remark: The label is attached to