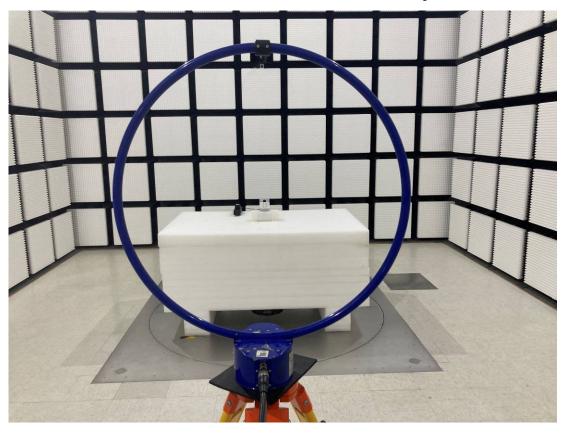

Radiated Emission 9k-30MHz Parallel View POE

Radiated Emission 9k-30MHz Perpendicular View POE

Radiated Emission 9k-30MHz Ground-parallel View POE

**Radiated Emission Below 1GHz View POE** 

Radiated Emission 9k-30MHz Parallel View Adapter