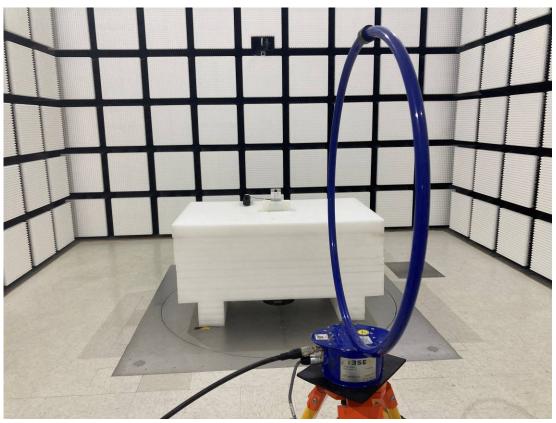

Radiated Emission 9k-30MHz Parallel View POE

Radiated Emission 9k-30MHz Perpendicular View POE

Radiated Emission 9k-30MHz Ground-parallel View POE

**Radiated Emission Below 1GHz View POE** 

Radiated Emission 9k-30MHz Parallel View Adapter