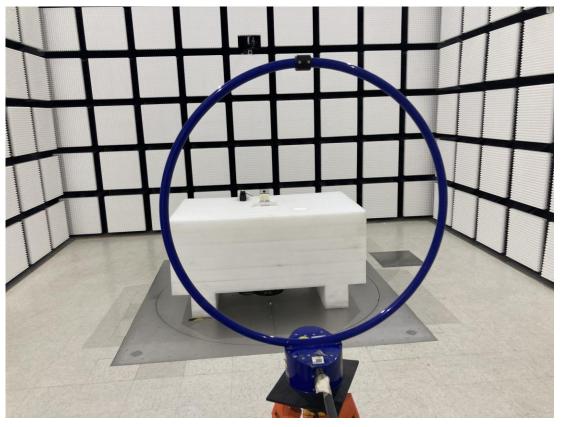

Radiated Emission 9kHz-30MHz Parallel View –Adapter mode

Radiated Emission 9kHz-30MHz Perpendicular View –Adapter mode

Radiated Emission 9kHz-30MHz Ground-parallel View –Adapter mode

Radiated Emission 30MHz-1GHz View -Adapter mode