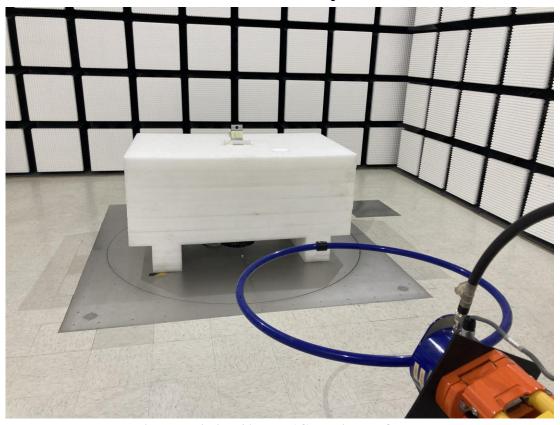

Radiated Emission 9kHz-30MHz Parallel View –Adapter mode

Radiated Emission 9kHz-30MHz Perpendicular View –Adapter mode

Radiated Emission 9kHz-30MHz Ground-parallel View –Adapter mode

Radiated Emission 30MHz-1GHz View -Adapter mode