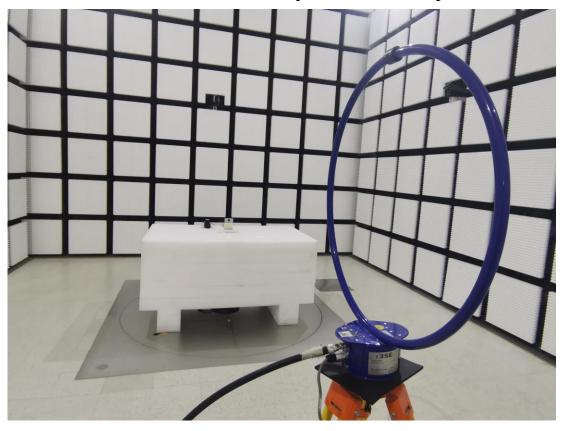

Radiated Emission 9kHz-30MHz Parallel View –Adapter mode

Radiated Emission 9kHz-30MHz Perpendicular View –Adapter mode

Radiated Emission 9kHz-30MHz Ground-parallel View –Adapter mode

Radiated Emission 30MHz-1GHz View -Adapter mode