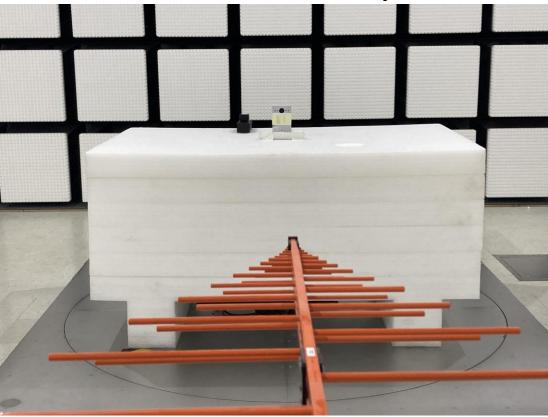

Radiated Emission 9kHz-30MHz Parallel View –Adapter mode

Radiated Emission 9kHz-30MHz Perpendicular View –Adapter mode

Radiated Emission 9kHz-30MHz Ground-parallel View –Adapter mode

Radiated Emission 30MHz-1GHz View -Adapter mode