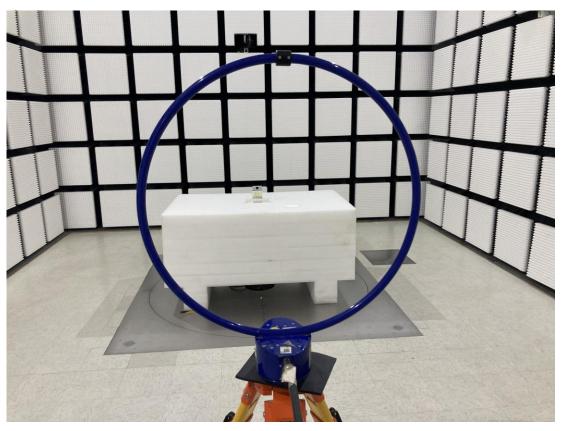

Radiated Emission 9kHz-30MHz Parallel View –Adapter mode

Radiated Emission 9kHz-30MHz Perpendicular View –Adapter mode

Radiated Emission 9kHz-30MHz Ground-parallel View –Adapter mode

Radiated Emission 30MHz-1GHz View -Adapter mode