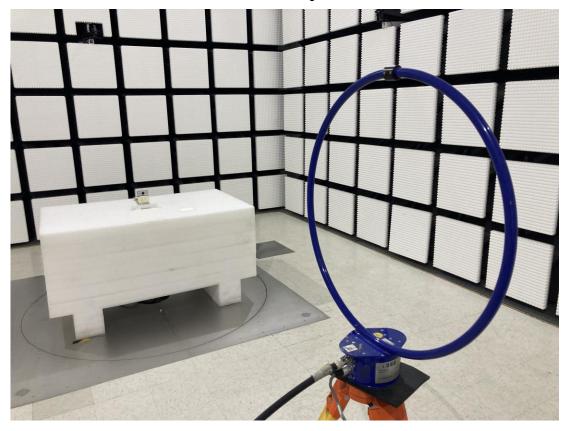

Radiated Emission 9kHz-30MHz Parallel View –Adapter mode

Radiated Emission 9kHz-30MHz Perpendicular View –Adapter mode

Radiated Emission 9kHz-30MHz Ground-parallel View –Adapter mode

Radiated Emission 30MHz-1GHz View -Adapter mode