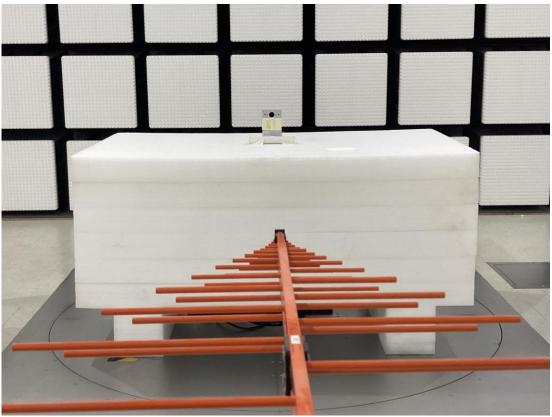

Radiated Emission 9kHz-30MHz Parallel View –Adapter mode

Radiated Emission 9kHz-30MHz Perpendicular View –Adapter mode

Radiated Emission 9kHz-30MHz Ground-parallel View –Adapter mode

Radiated Emission 30MHz-1GHz View -Adapter mode