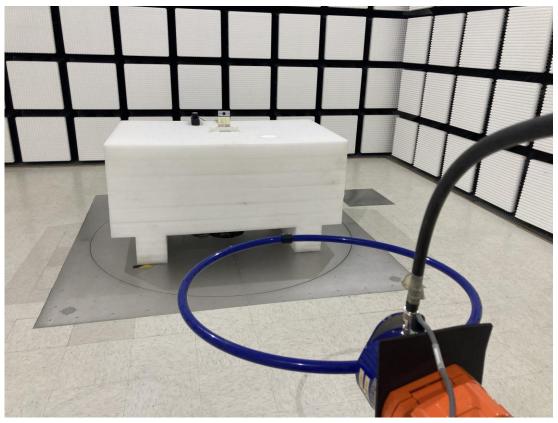

Radiated Emission 9kHz-30MHz Parallel View –Adapter mode

Radiated Emission 9kHz-30MHz Perpendicular View –Adapter mode

Radiated Emission 9kHz-30MHz Ground-parallel View –Adapter mode

Radiated Emission 30MHz-1GHz View -Adapter mode