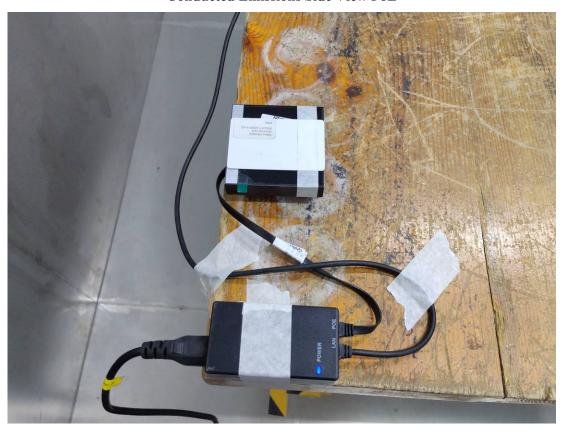

Radiated Emission 9kHz-30MHz Parallel View Adapter

Radiated Emission 30MHz-1GHz Perpendicular View Adapter

Radiated Emission 9kHz-30MHz Ground-parallel View Adapter

Radiated Emission 30MHz-1GHz View Adapter

Radiated Emission 9kHz-30MHz Parallel View PoE

Radiated Emission 30MHz-1GHz Perpendicular View PoE

 $Radiated\ Emission\ 9kHz\hbox{--}30MHz\ Ground\hbox{--parallel View PoE}$ 

Radiated Emission 30MHz-1GHz View PoE