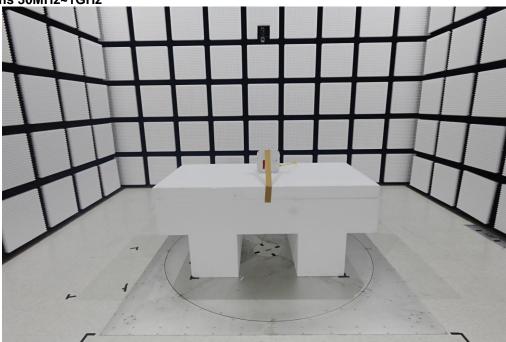

## 2. Photographs of Radiated Emissions Test Configuration For radiated emissions 30MHz~1GHz

Front view

Rear view

: H3 of H4 Sporton International Inc. Page No. Report No. : FR391129AT

Test Photos Appendix H